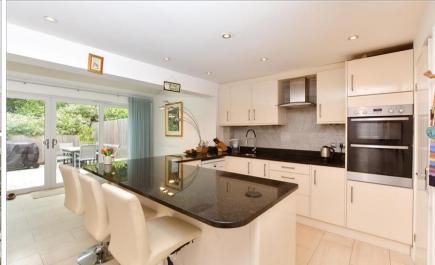

#### **GROUND FLOOR**

Hallway

Cloakroom

Lounge: 12'1 x 11'6 (3.69m x 3.51m) Kitchen: 16'0 x 9'8 (4.88m x 2.95m) Dining Area: 15'8 x 9'5 (4.78m x 2.87m)