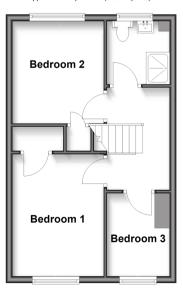

#### **FIRST FLOOR**

Landing

Bedroom 1: 11'7 x 9'3 (3.53m x 2.82m) Bedroom 2: 11'7 x 9'8 (3.53m x 2.95m) Bedroom 3: 8'7 x 6'8 (2.62m x 2.03m) Shower Room: 6'7 x 6'5 (2.01m x 1.96m)

# First Floor Approx. 37.4 sq. metres (402.7 sq. feet)