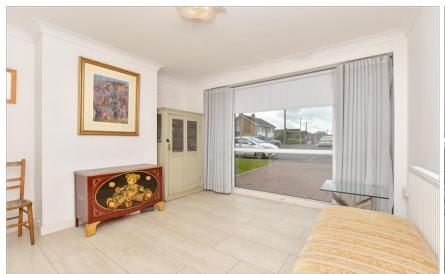

#### **GROUND FLOOR**

Hallway

Cloakroom

Lounge: 12'1 x 11'6 (3.69m x 3.51m) Kitchen: 16'0 x 9'8 (4.88m x 2.95m) Dining Area: 15'8 x 9'5 (4.78m x 2.87m)