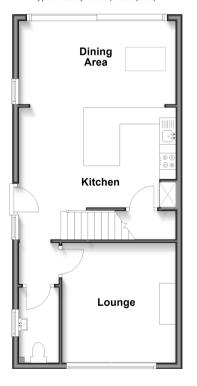

#### **GROUND FLOOR**

Hallway

Cloakroom

Lounge: 12'1 x 11'6 (3.69m x 3.51m) Kitchen: 16'0 x 9'8 (4.88m x 2.95m) Dining Area: 15'8 x 9'5 (4.78m x 2.87m)

# Ground Floor Approx. 50.2 sq. metres (540.2 sq. feet)