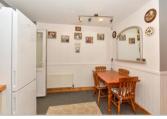

#### GROUND FLOOR

Entrance Hall

Lounge: 11'3 x 9'9 (3.43m x 2.97m) Kitchen: 13'2 x 10'1 (4.02m x 3.08m) Conservatory: 12'2 x 8'9 (3.71m x 2.67m)