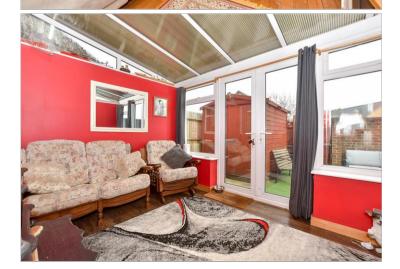

## **Main features**

- Driveway parking
- Quiet location
- Conservatory
- Low maintenance garden with rear access
- Close by to train station, schools and amenities

#### GROUND FLOOR

Entrance Hall

Lounge: 11'3 x 9'9 (3.43m x 2.97m) Kitchen: 13'2 x 10'1 (4.02m x 3.08m) Conservatory: 12'2 x 8'9 (3.71m x 2.67m)