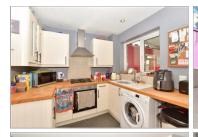

#### GROUND FLOOR

Entrance Hall

Lounge: 11'3 x 9'9 (3.43m x 2.97m) Kitchen: 13'2 x 10'1 (4.02m x 3.08m) Conservatory: 12'2 x 8'9 (3.71m x 2.67m)