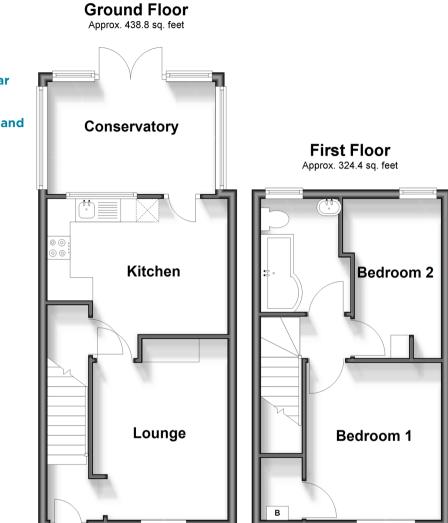

## Accommodation

#### GROUND FLOOR

Entrance Hall

Lounge: 11'3 x 9'9 (3.43m x 2.97m) Kitchen: 13'2 x 10'1 (4.02m x 3.08m) Conservatory: 12'2 x 8'9 (3.71m x 2.67m)

### FIRST FLOOR

Landing

Bedroom 1: 11'3 x 9'8 (3.43m x 2.95m) Bedroom 2: 11'6 x 6'9 (3.51m x 2.06m) Bathroom: 8'2 x 6'7 (2.49m x 2.01m)