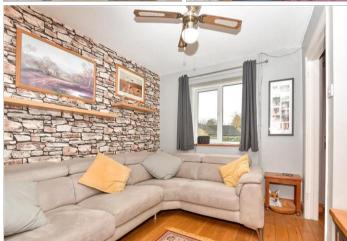

## **Main features**

- Driveway parking
- Quiet location
- Conservatory
- Low maintenance garden with rear access
- Close by to train station, schools and amenities

#### GROUND FLOOR

Entrance Hall

Lounge: 11'3 x 9'9 (3.43m x 2.97m) Kitchen: 13'2 x 10'1 (4.02m x 3.08m) Conservatory: 12'2 x 8'9 (3.71m x 2.67m)