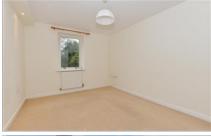

#### **FIRST FLOOR**

**Entrance Hall** 

Kitchen/Lounge/Diner: 10'4 x 8'0 (3.15m x 2.44m) plus

12'5 x 17'3 (3.79m x 5.26m)

Bathroom: 7'4 x 6'2 (2.24m x 1.88m) Bedroom: 13'4 x 9'7 (4.07m x 2.92m)

Balcony