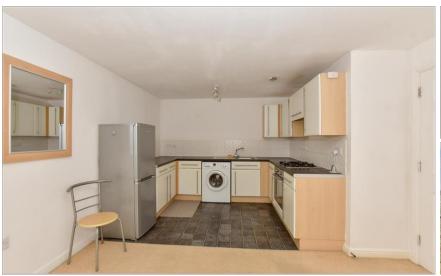

#### **FIRST FLOOR**

**Entrance Hall** 

Kitchen/Lounge/Diner: 10'4 x 8'0 (3.15m x 2.44m) plus

12'5 x 17'3 (3.79m x 5.26m)

Bathroom: 7'4 x 6'2 (2.24m x 1.88m) Bedroom: 13'4 x 9'7 (4.07m x 2.92m)

Balcony