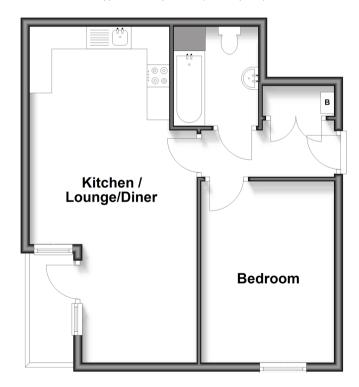

#### **FIRST FLOOR**

**Entrance Hall** 

Kitchen/Lounge/Diner: 10'4 x 8'0 (3.15m x 2.44m) plus

12'5 x 17'3 (3.79m x 5.26m)

Bathroom: 7'4 x 6'2 (2.24m x 1.88m) Bedroom: 13'4 x 9'7 (4.07m x 2.92m)

Balcony

# **First Floor**

Approx. 46.1 sq. metres (496.2 sq. feet)