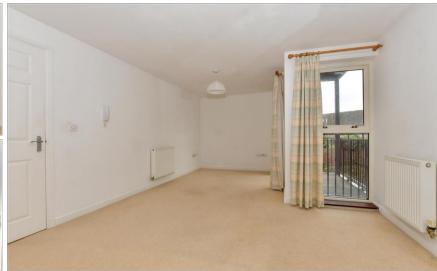

#### **FIRST FLOOR**

**Entrance Hall** 

Kitchen/Lounge/Diner: 10'4 x 8'0 (3.15m x 2.44m) plus

12'5 x 17'3 (3.79m x 5.26m)

Bathroom: 7'4 x 6'2 (2.24m x 1.88m) Bedroom: 13'4 x 9'7 (4.07m x 2.92m)

Balcony