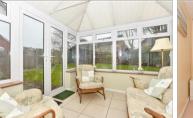

#### **GROUND FLOOR**

Hallway Cloakroom

Lounge: 15'3 x 14'8 (4.65m x 4.47m) **Kitchen**: 16'5 x 8'8 (5.01m x 2.64m) Conservatory: 18'6 x 10'1 (5.64m x 3.08m) Dining Room: 11'1 x 8'8 (3.38m x 2.64m)