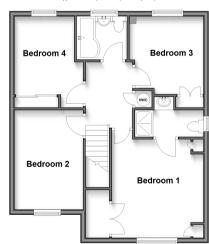

#### FIRST FLOOR

Landing

Bedroom 1: 12'0 x 11'9 (3.66m x 3.58m) En-Suite Shower Room: 8'5 x 5'7 (2.57m x 1.70m)

Bedroom 2: 12'8 x 9'5 (3.86m x 2.87m) Bedroom 3: 10'7 x 9'4 (3.23m x 2.85m) Bedroom 4: 10'0 x 9'4 (3.05m x 2.85m) Bathroom: 6'4 x 5'5 (1.93m x 1.65m)

# Conservatory Lounge Kitchen Garage Dining Room

**Ground Floor** 

First Floor