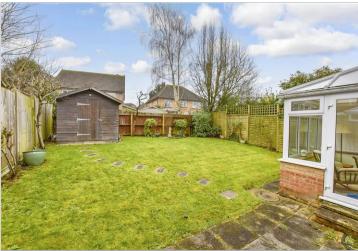

#### OUTSIDE

Front & Rear Gardens

Integral Garage: 18'6 x 8'6 (5.64m x 2.59m)

Driveway