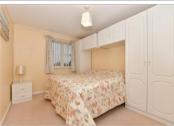

#### FIRST FLOOR

Landing

Bedroom 1: 12'0 x 11'9 (3.66m x 3.58m) En-Suite Shower Room: 8'5 x 5'7 (2.57m x 1.70m)

Bedroom 2: 12'8 x 9'5 (3.86m x 2.87m) Bedroom 3: 10'7 x 9'4 (3.23m x 2.85m) Bedroom 4: 10'0 x 9'4 (3.05m x 2.85m) Bathroom: 6'4 x 5'5 (1.93m x 1.65m)