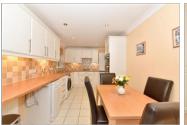

#### **GROUND FLOOR**

Hallway Cloakroom

Lounge: 15'3 x 14'8 (4.65m x 4.47m) **Kitchen**: 16'5 x 8'8 (5.01m x 2.64m) Conservatory: 18'6 x 10'1 (5.64m x 3.08m) Dining Room: 11'1 x 8'8 (3.38m x 2.64m)