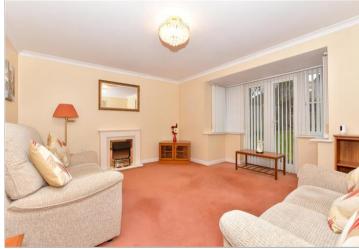

#### **GROUND FLOOR**

Hallway Cloakroom

Lounge: 15'3 x 14'8 (4.65m x 4.47m) **Kitchen**: 16'5 x 8'8 (5.01m x 2.64m) Conservatory: 18'6 x 10'1 (5.64m x 3.08m) Dining Room: 11'1 x 8'8 (3.38m x 2.64m)