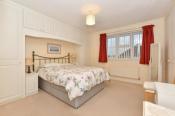

#### FIRST FLOOR

Landing

Bedroom 1: 12'0 x 11'9 (3.66m x 3.58m) En-Suite Shower Room: 8'5 x 5'7 (2.57m x 1.70m)

Bedroom 2: 12'8 x 9'5 (3.86m x 2.87m) Bedroom 3: 10'7 x 9'4 (3.23m x 2.85m) Bedroom 4: 10'0 x 9'4 (3.05m x 2.85m) Bathroom: 6'4 x 5'5 (1.93m x 1.65m)