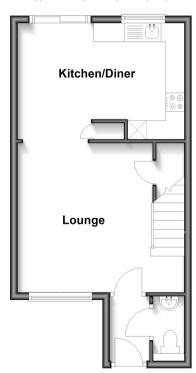

#### **GROUND FLOOR**

**Entrance Porch** 

Cloakroom

Hallway

Lounge: 15'1 x 13'3 (4.60m x 4.04m)

Kitchen/Diner: 15'0 x 10'6 (4.58m x 3.20m)

### **Ground Floor**

Approx. 36.5 sq. metres (393.2 sq. feet)