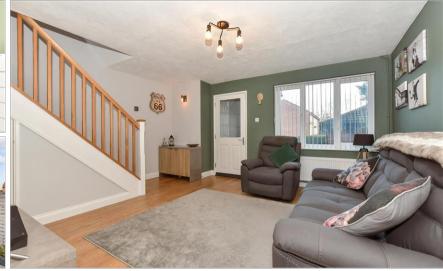

#### **GROUND FLOOR**

**Entrance Porch** 

Cloakroom

Hallway

Lounge: 15'1 x 13'3 (4.60m x 4.04m)

Kitchen/Diner: 15'0 x 10'6 (4.58m x 3.20m)