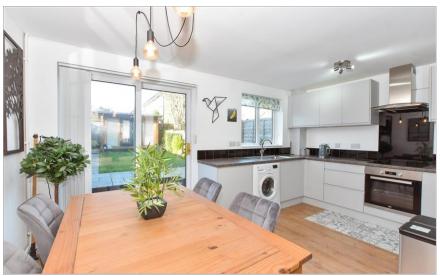

#### **GROUND FLOOR**

**Entrance Porch** 

Cloakroom

Hallway

Lounge: 15'1 x 13'3 (4.60m x 4.04m)

Kitchen/Diner: 15'0 x 10'6 (4.58m x 3.20m)