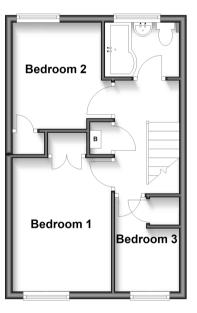

#### FIRST FLOOR

Landing

Bedroom 1: 12'0 x 8'9 (3.66m x 2.67m) Bedroom 2: 10'1 x 8'2 (3.08m x 2.49m) Bedroom 3: 6'8 x 6'4 (2.03m x 1.93m) Bathroom: 6'9 x 5'7 (2.06m x 1.70m)

# **First Floor**

Approx. 32.8 sq. metres (353.3 sq. feet)