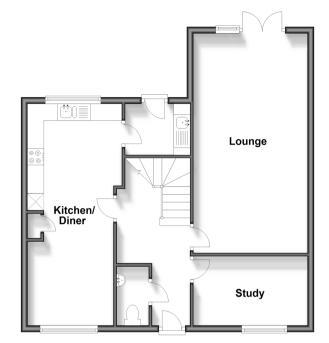

# Accommodation

#### **GROUND FLOOR**

Entrance Hall Cloakroom Study: 11'1 x 6'9 (3.38m x 2.06m) Kitchen/Diner: 22'2 x 9'3 (6.76m x 2.82m) Utility Room: 6'7 x 5'3 (2.01m x 1.60m) Lounge: 21'6 x 11'2 (6.56m x 3.41m)