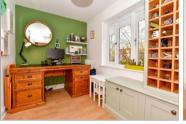

#### **GROUND FLOOR**

Entrance Hall Cloakroom Study: 11'1 x 6'9 (3.38m x 2.06m) Kitchen/Diner: 22'2 x 9'3 (6.76m x 2.82m) Utility Room: 6'7 x 5'3 (2.01m x 1.60m) Lounge: 21'6 x 11'2 (6.56m x 3.41m)