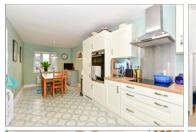

#### **GROUND FLOOR**

Entrance Hall Cloakroom Study: 11'1 x 6'9 (3.38m x 2.06m) Kitchen/Diner: 22'2 x 9'3 (6.76m x 2.82m) Utility Room: 6'7 x 5'3 (2.01m x 1.60m) Lounge: 21'6 x 11'2 (6.56m x 3.41m)