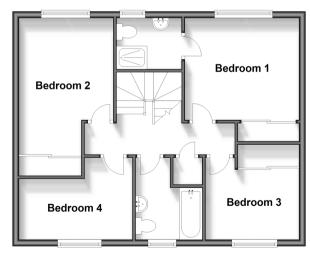

#### FIRST FLOOR

Landing Bedroom 1: 11'4 x 10'0 (3.46m x 3.05m) En-Suite Shower Room Bedroom 2: 13'1 x 9'4 (3.99m x 2.85m) Bedroom 3: 11'5 x 8'4 (3.48m x 2.54m) Bedroom 4: 8'5 x 7'1 (2.57m x 2.16m) Bathroom