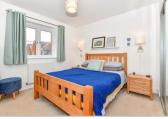

#### FIRST FLOOR

Landing Bedroom 1: 11'4 x 10'0 (3.46m x 3.05m) En-Suite Shower Room Bedroom 2: 13'1 x 9'4 (3.99m x 2.85m) Bedroom 3: 11'5 x 8'4 (3.48m x 2.54m) Bedroom 4: 8'5 x 7'1 (2.57m x 2.16m) Bathroom