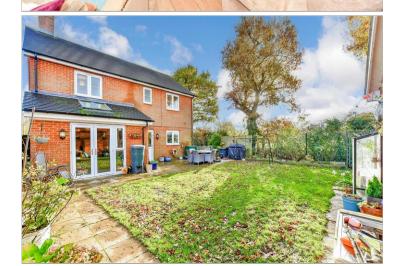

## **Main features**

- Wonderful family house
- Spacious throughout
- Single garage and driveway to the rear
- Picturesque countryside location, with beautiful views and walks that surround
- Great public transport and road links from this location via the M20

#### OUTSIDE

Front & Rear Gardens Garage Driveway

Ground Floor Approx. 64.5 sq. metres (694.7 sq. feet)

First Floor Approx. 57.1 sq. metres (615.0 sq. feet)