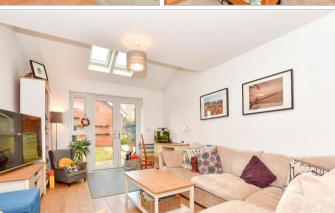

## **Main features**

- Wonderful family house
- Spacious throughout
- Single garage and driveway to the rear
- Picturesque countryside location, with beautiful views and walks that surround
- Great public transport and road links from this location via the M20

#### **GROUND FLOOR**

Entrance Hall Cloakroom Study: 11'1 x 6'9 (3.38m x 2.06m) Kitchen/Diner: 22'2 x 9'3 (6.76m x 2.82m) Utility Room: 6'7 x 5'3 (2.01m x 1.60m) Lounge: 21'6 x 11'2 (6.56m x 3.41m)