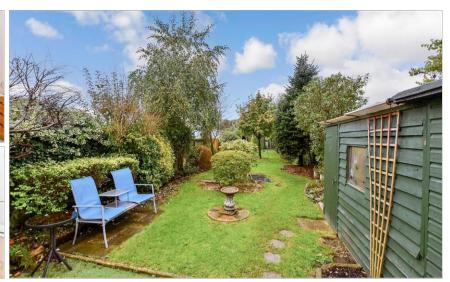

**Price £300,000** 

**Freehold** 

3x ∰ 1x 🚅 2x 🕮

William Road, Ashford, Kent, TN23











### Main features

- Lounge/dining area with feature gas fire and patio doors to garden
- Mature private garden backing on to allotments
- Guest cloakroom
- Refitted shower room
- Gas central heating
- Potential for off road parking at front subject to planning permission
- No forward chain

## **Accommodation**

#### **GROUND FLOOR**

Entrance Porch Entrance Hall

Lounge: 13'5 x 12'1 into bay (4.09m x 3.69m)

Dining Area: 12'7 x 10'4 (3.84m x 3.15m)

Kitchen:  $13'2 \times 6'6 (4.02m \times 1.98m)$ 

Cloakroom Rear Lobby

#### FIRST FLOOR

Landing

Bedroom 1: 12'4 x 11'7 (3.76m x 3.53m) Bedroom 2: 11'8 x 10'2 (3.56m x 3.10m) Bedroom 3: 8'6 x 7'1 (2.59m x 2.16m)

**Shower Room** 

#### **OUTSIDE**

Front & Rear Gardens

## Ground Floor

Approx. 45.1 sq. metres (485.4 sq. feet)



# First