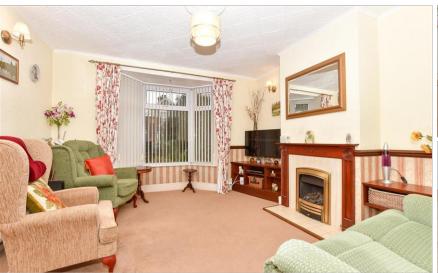

### Main features

- Lounge/dining area with feature gas fire and patio doors to garden
- Mature private garden backing on to allotments
- Guest cloakroom
- Refitted shower room
- Gas central heating
- Potential for off road parking at front subject to planning permission
- No forward chain

#### **GROUND FLOOR**

Entrance Porch Entrance Hall

Lounge: 13'5 x 12'1 into bay (4.09m x 3.69m)

Dining Area: 12'7 x 10'4 (3.84m x 3.15m)

Kitchen:  $13'2 \times 6'6 (4.02m \times 1.98m)$ 

Cloakroom Rear Lobby