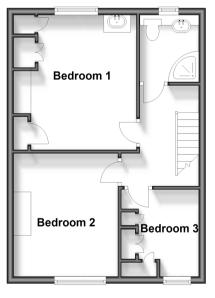

#### FIRST FLOOR

Landing

Bedroom 1: 12'4 x 11'7 (3.76m x 3.53m) Bedroom 2: 11'8 x 10'2 (3.56m x 3.10m) Bedroom 3: 8'6 x 7'1 (2.59m x 2.16m)

**Shower Room** 

# First Floor

Approx. 40.0 sq. metres (430.6 sq. feet)