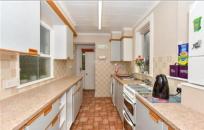

#### **GROUND FLOOR**

Entrance Porch Entrance Hall

Lounge: 13'5 x 12'1 into bay (4.09m x 3.69m)

Dining Area: 12'7 x 10'4 (3.84m x 3.15m)

Kitchen:  $13'2 \times 6'6 (4.02m \times 1.98m)$ 

Cloakroom Rear Lobby