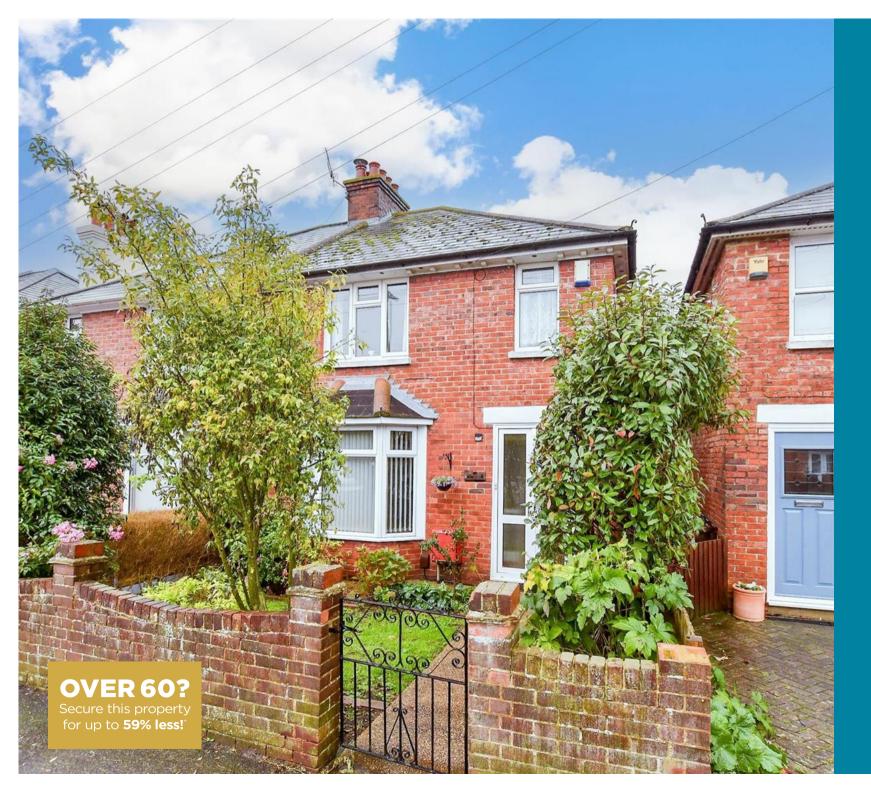

**Price £300,000** 

**Freehold** 

3x ∰ 1x 🚅 2x 🕮

William Road, Ashford, Kent, TN23

### Main features

- Lounge/dining area with feature gas fire and patio doors to garden
- Mature private garden backing on to allotments
- Guest cloakroom
- Refitted shower room
- Gas central heating
- Potential for off road parking at front subject to planning permission
- No forward chain

#### **OUTSIDE**

Front & Rear Gardens