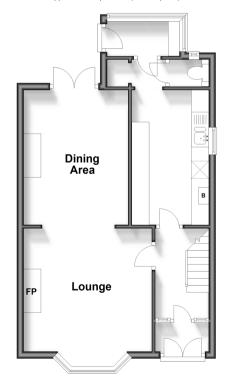

#### **GROUND FLOOR**

Entrance Porch Entrance Hall

Lounge: 13'5 x 12'1 into bay (4.09m x 3.69m)

Dining Area: 12'7 x 10'4 (3.84m x 3.15m)

Kitchen:  $13'2 \times 6'6 (4.02m \times 1.98m)$ 

Cloakroom Rear Lobby

## Ground Floor

Approx. 45.1 sq. metres (485.4 sq. feet)