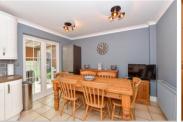

#### GROUND FLOOR

Entrance Porch

Hallway

Lounge: 16'9 x 11'1 (5.11m x 3.38m)

Cloakroom

Kitchen/Diner: 16'9 x 11'3 (5.11m x 3.43m) Conservatory: 14'9 x 7'5 (4.50m x 2.26m)