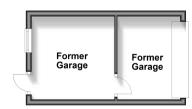

### **OUTBUILDING**

Former Garage

First Floor

Outbuilding Approx. 15.3 sq. metres (164.2 sq. feet)