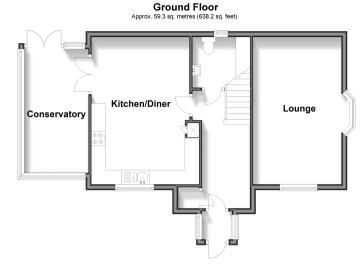

## **Accommodation**

#### GROUND FLOOR

Entrance Porch

Hallway

Lounge: 16'9 x 11'1 (5.11m x 3.38m)

Cloakroom

Kitchen/Diner: 16'9 x 11'3 (5.11m x 3.43m) Conservatory: 14'9 x 7'5 (4.50m x 2.26m)