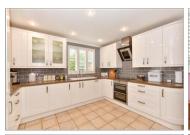

## Main features

- Refitted kitchen with integral appliances
- **■** Edge of sought after development surrounded by fields
- Conservatory
- Garage with roller door and driveway parking for at least four vehicles
- Fitted shutters throughout

#### GROUND FLOOR

Entrance Porch

Hallway

Lounge: 16'9 x 11'1 (5.11m x 3.38m)

Cloakroom

Kitchen/Diner: 16'9 x 11'3 (5.11m x 3.43m) Conservatory: 14'9 x 7'5 (4.50m x 2.26m)