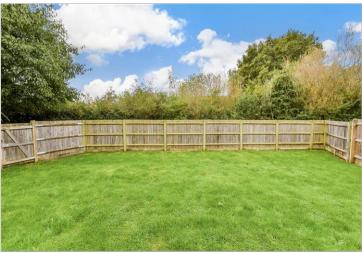

**Price** £375,000

**Freehold** 

3x ∰ 2x 🚅 1x 🕮

Caesar Avenue, Kingsnorth, Ashford, Kent, TN23















## Main features

- Refitted kitchen with integral appliances
- **■** Edge of sought after development surrounded by fields
- Conservatory
- Garage with roller door and driveway parking for at least four vehicles
- Fitted shutters throughout

## **Accommodation**

#### GROUND FLOOR

Entrance Porch

Hallway

Lounge: 16'9 x 11'1 (5.11m x 3.38m)

Cloakroom

Kitchen/Diner: 16'9 x 11'3 (5.11m x 3.43m) Conservatory: 14'9 x 7'5 (4.50m x 2.26m)

#### FIRST FLOOR

Landing

Bedroom 1: 12'1 x 10'4 (3.69m x 3.15m)

En-Suite Shower Room

Bedroom 2: 11'3 x 10'1 (3.43m x 3.08m)

Bedroom 3: 10'4 x 6'5 (3.15m x 1.96m)

Shower Room

### **OUTBUILDING**

Former Garage

#### OUTSIDE

Front & Rear Gardens Driveway

# Call Ashford - 01233 639531 ■ wardsofkent.co.uk

- Legal advice should be taken to verify fi