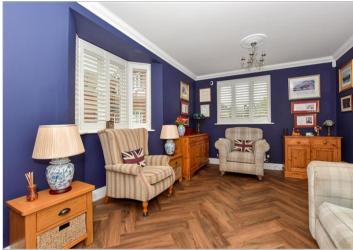

#### GROUND FLOOR

Entrance Porch

Hallway

Lounge: 16'9 x 11'1 (5.11m x 3.38m)

Cloakroom

Kitchen/Diner: 16'9 x 11'3 (5.11m x 3.43m) Conservatory: 14'9 x 7'5 (4.50m x 2.26m)