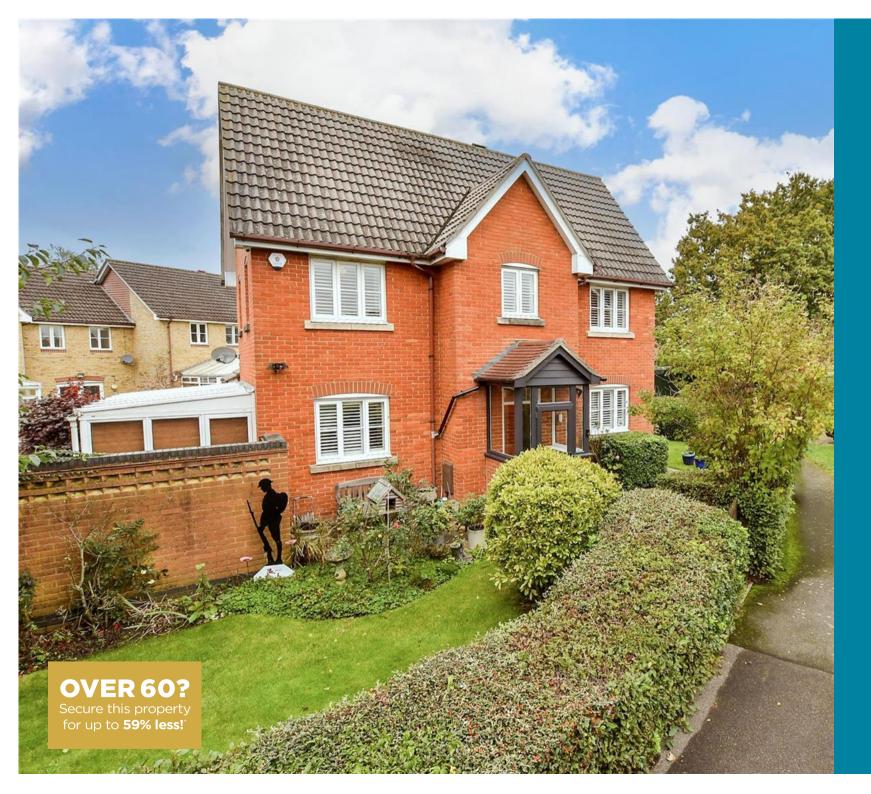

**Price** £375,000

**Freehold** 

3x ∰ 2x 🚅 1x 🕮

Caesar Avenue, Kingsnorth, Ashford, Kent, TN23

## Main features

- Refitted kitchen with integral appliances
- **■** Edge of sought after development surrounded by fields
- Conservatory
- Garage with roller door and driveway parking for at least four vehicles
- Fitted shutters throughout