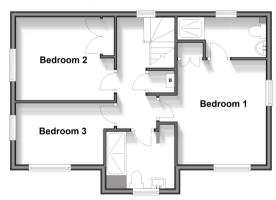

#### FIRST FLOOR

Landing

Bedroom 1: 12'1 x 10'4 (3.69m x 3.15m)

En-Suite Shower Room

Bedroom 2: 11'3 x 10'1 (3.43m x 3.08m)

Bedroom 3: 10'4 x 6'5 (3.15m x 1.96m)

Shower Room

First Floor

Outbuilding Approx. 15.3 sq. metres (164.2 sq. feet)