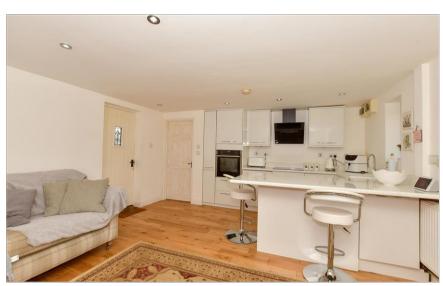

#### **GROUND FLOOR**

**Entrance Hall** 

Bedroom 1: 14'5 x 9'4 (4.40m x 2.85m)

Bathroom: 11'0 x 7'7 (3.36m x 2.31m)

Kitchen/Lounge: 17'10 x 14'3 (5.44m x 4.35m)