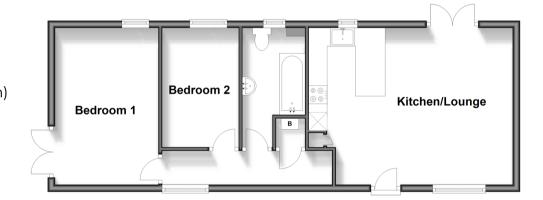

## **Accommodation**

#### **GROUND FLOOR**

**Entrance Hall** 

Bedroom 1: 14'5 x 9'4 (4.40m x 2.85m)

Bathroom: 11'0 x 7'7 (3.36m x 2.31m)

Kitchen/Lounge: 17'10 x 14'3 (5.44m x 4.35m)

# **Ground Floor**

Approx. 53.4 sq. metres (575.3 sq. feet)