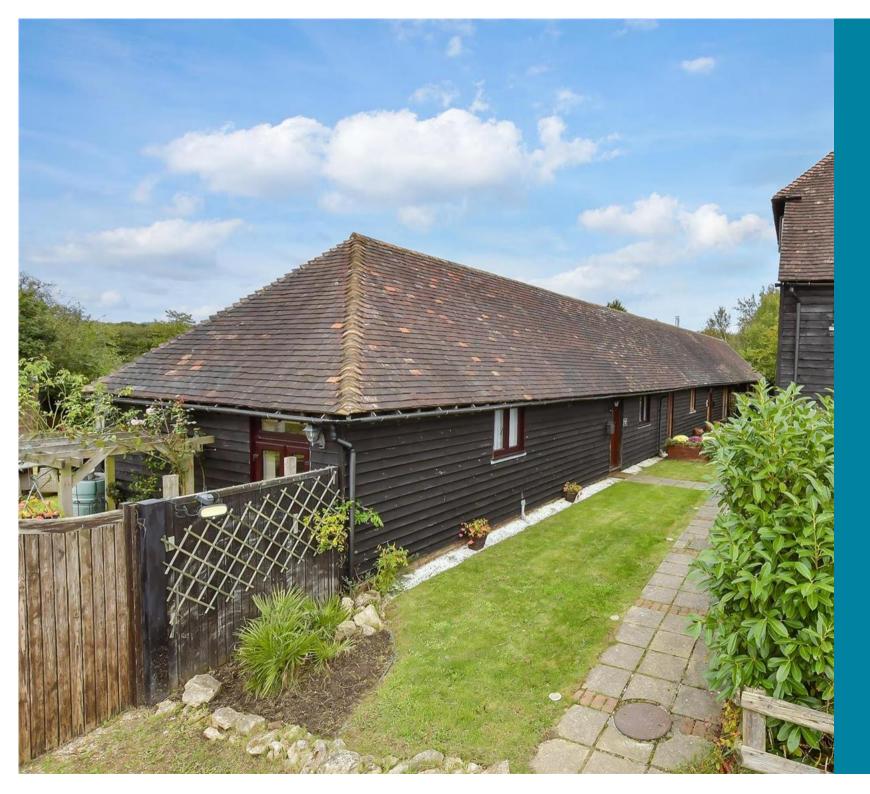

**Price £330,000** 

**Freehold** 

2x 🕮 1x 🚅 1x 🕮

Finn Farm Road, Kingsnorth, Ashford, Kent, TN23

## Main features

- **■** Garage with parking for multiple cars
- Large rear garden backing onto a Bedroom 2: 10'11 x 6'11 (3.33m x 2.11m) field
- **Modern barn conversion**
- All windows have been replaced
- **Quiet location**
- A short distance to local supermarket and travel links

## **OUTSIDE**

Garage

Off-Road Parking

Front and Rear Gardens