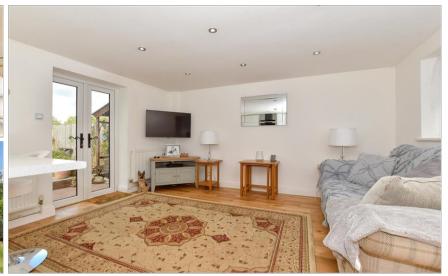

#### **GROUND FLOOR**

**Entrance Hall** 

Bedroom 1: 14'5 x 9'4 (4.40m x 2.85m)

Bathroom: 11'0 x 7'7 (3.36m x 2.31m)

Kitchen/Lounge: 17'10 x 14'3 (5.44m x 4.35m)