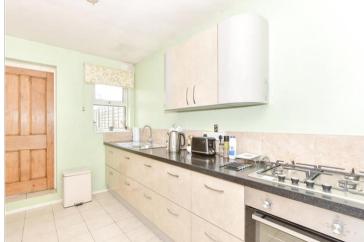

#### Porch

Lounge: 17'5 (5.31m) narrowing to 12'1 (3.69m) x 9'2 (2.80m)

Kitchen: 17'5 (5.31m) narrowing to 12'6 (3.81m) x 10'3 (3.13m)

Utility Room: 7'4 x 6'8 (2.24m x 2.03m) Bathroom