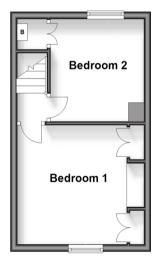

## **FIRST FLOOR**

Landing Bedroom 1: 12'10 x 11'2 (3.91m x 3.41m) Bedroom 2: 10'0 x 9'4 (3.05m x 2.85m)

## OUTSIDE

Front & Rear Gardens Driveway

Approx. 48.9 sq. metres (525.8 sq. feet) Kitchen Lounge

First Floor Approx. 23.5 sq. metres (252.9 sq. feet)