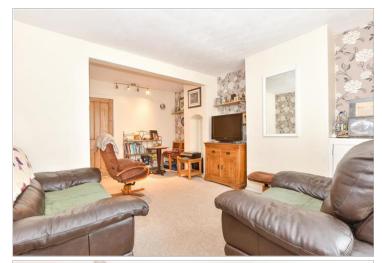

#### Porch

Lounge: 17'5 (5.31m) narrowing to 12'1 (3.69m) x 9'2 (2.80m)

Kitchen: 17'5 (5.31m) narrowing to 12'6 (3.81m) x 10'3 (3.13m)

Utility Room: 7'4 x 6'8 (2.24m x 2.03m) Bathroom