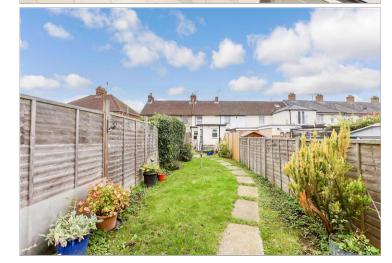

## OUTSIDE

Front & Rear Gardens Driveway

Approx. 48.9 sq. metres (525.8 sq. feet) Kitchen Lounge

First Floor Approx. 23.5 sq. metres (252.9 sq. feet)