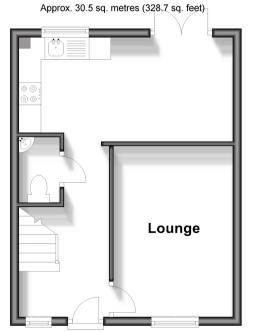

## **Ground Floor**

#### **GROUND FLOOR**

Hallway

Cloakroom

Lounge: 12'7 x 8'9 (3.84m x 2.67m) Kitchen: 15'8 x 7'9 (4.78m x 2.36m)