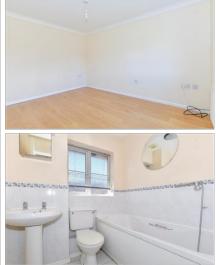

## FIRST FLOOR

Landing

Bedroom 1: 12'6 x 10'4 (3.81m x 3.15m) Bedroom 2: 10'4 x 9'6 (3.15m x 2.90m)

Bathroom