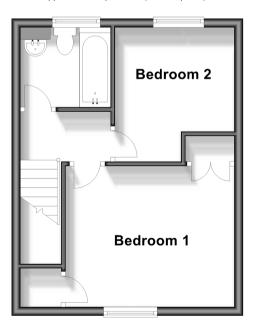

# First Floor

Approx. 31.3 sq. metres (337.3 sq. feet)

## FIRST FLOOR

Landing

Bedroom 1: 12'6 x 10'4 (3.81m x 3.15m) Bedroom 2: 10'4 x 9'6 (3.15m x 2.90m)

Bathroom