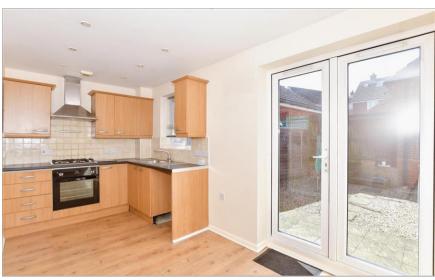

#### **GROUND FLOOR**

Hallway

Cloakroom

Lounge: 12'7 x 8'9 (3.84m x 2.67m) Kitchen: 15'8 x 7'9 (4.78m x 2.36m)