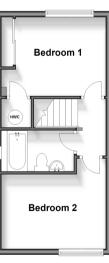

# FIRST FLOOR

Landing

Bedroom 1: 9'8 x 9'5 (2.95m x 2.87m) Bedroom 2: 12'0 x 7'7 (3.66m x 2.31m)

Bathroom