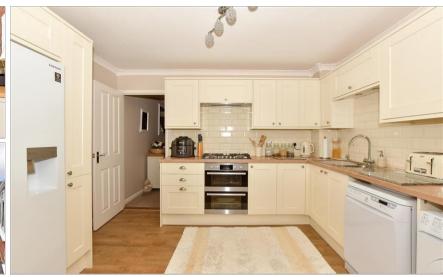

### **GROUND FLOOR**

Porch Hallway

Lounge: 14'0 x 12'0 (4.27m x 3.66m) Kitchen: 11'9 x 9'1 (3.58m x 2.77m)

Conservatory Area: 18'4 (5.59m) x 16'7 (5.06m) narrowing to

8'2 (2.49m)

Former Garage used as Office:  $8'4 \times 7'4$  (2.54m  $\times$  2.24m)