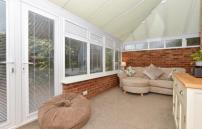

### **GROUND FLOOR**

Porch Hallway

Lounge: 14'0 x 12'0 (4.27m x 3.66m) Kitchen: 11'9 x 9'1 (3.58m x 2.77m)

Conservatory Area: 18'4 (5.59m) x 16'7 (5.06m) narrowing to

8'2 (2.49m)

Former Garage used as Office:  $8'4 \times 7'4$  (2.54m  $\times$  2.24m)