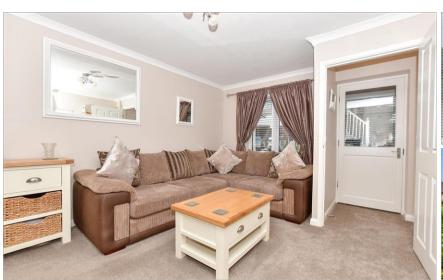

### **GROUND FLOOR**

Porch Hallway

Lounge: 14'0 x 12'0 (4.27m x 3.66m) Kitchen: 11'9 x 9'1 (3.58m x 2.77m)

Conservatory Area: 18'4 (5.59m) x 16'7 (5.06m) narrowing to

8'2 (2.49m)

Former Garage used as Office:  $8'4 \times 7'4$  (2.54m  $\times$  2.24m)