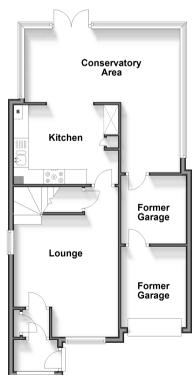

# **Accommodation**

### **GROUND FLOOR**

Porch Hallway

Lounge: 14'0 x 12'0 (4.27m x 3.66m) Kitchen: 11'9 x 9'1 (3.58m x 2.77m)

Conservatory Area: 18'4 (5.59m) x 16'7 (5.06m) narrowing to

8'2 (2.49m)

Former Garage used as Office:  $8'4 \times 7'4$  (2.54m  $\times$  2.24m)

## **OUTSIDE**

Rear Garden

Garage & Off-Road Parking

#### Ground Floor Approx. 62.0 sq. metres (667.9 sq. feet)