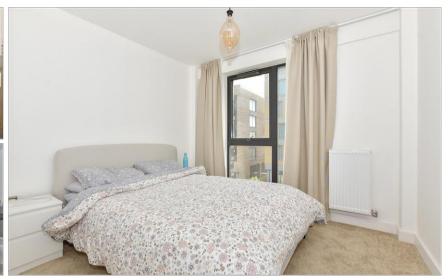

### SECOND FLOOR

Hallway

Cloakroom

Bedroom 2: 9'9 x 9'0 (2.97m x 2.75m)

En-Suite Bathroom

Lounge/Kitchen: 20'3 x 17'7 (6.18m x 5.36m)

Balcony

Bedroom 1: 20'6 x 12'5 (6.25m x 3.79m)