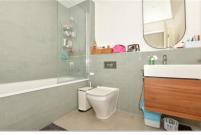

### SECOND FLOOR

Hallway

Cloakroom

Bedroom 2: 9'9 x 9'0 (2.97m x 2.75m)

En-Suite Bathroom

Lounge/Kitchen: 20'3 x 17'7 (6.18m x 5.36m)

Balcony

Bedroom 1: 20'6 x 12'5 (6.25m x 3.79m)