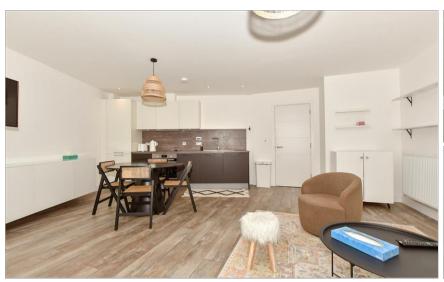

### SECOND FLOOR

Hallway

Cloakroom

Bedroom 2: 9'9 x 9'0 (2.97m x 2.75m)

En-Suite Bathroom

Lounge/Kitchen: 20'3 x 17'7 (6.18m x 5.36m)

Balcony

Bedroom 1: 20'6 x 12'5 (6.25m x 3.79m)