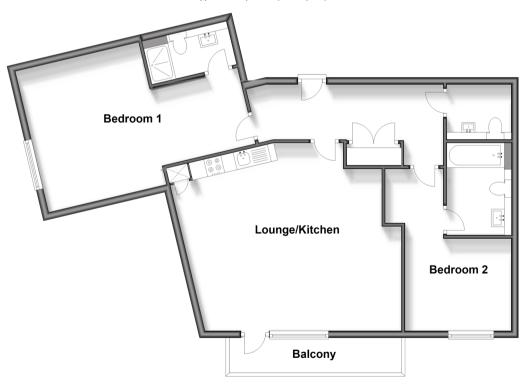

### SECOND FLOOR

Hallway

Cloakroom

Bedroom 2: 9'9 x 9'0 (2.97m x 2.75m)

En-Suite Bathroom

Lounge/Kitchen: 20'3 x 17'7 (6.18m x 5.36m)

Balcony

Bedroom 1: 20'6 x 12'5 (6.25m x 3.79m)

#### **Second Floor** Approx. 85.2 sq. metres (917.2 sq. feet)