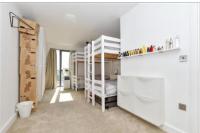

### SECOND FLOOR

Hallway

Cloakroom

Bedroom 2: 9'9 x 9'0 (2.97m x 2.75m)

En-Suite Bathroom

Lounge/Kitchen: 20'3 x 17'7 (6.18m x 5.36m)

Balcony

Bedroom 1: 20'6 x 12'5 (6.25m x 3.79m)