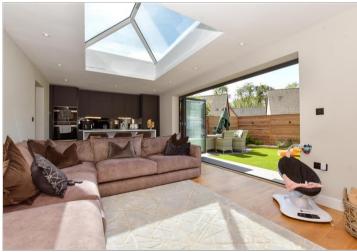

### **Main features**

- Driveway with carport
- Private landscaped rear garden
- Modern luxury design throughout
- Extension to the rear fitted with bi-fold doors and skylight
- All bedrooms are double in size with the main bedroom offering an en-suite shower room

#### GROUND FLOOR

Entrance Hall

Dining Area: 17'9 x 10'0 (5.41m x 3.05m) Lounge/Kitchen: 23'5 x 12'2 (7.14m x 3.71m) Utility Room: 8'6 x 6'3 (2.59m x 1.91m) Study: 9'11 x 6'6 (3.02m x 1.98m) Cloakroom