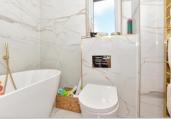

#### FIRST FLOOR

Landing

Bedroom 1: 11'9 x 10'3 (3.58m x 3.13m) En-Suite Shower Room: 10'4 x 5'9 (3.15m x 1.75m)

Bedroom 2: 9'8 x 9'5 (2.95m x 2.87m) Bedroom 3: 9'0 x 8'11 (2.75m x 2.72m) Bathroom: 6'6 x 5'5 (1.98m x 1.65m)