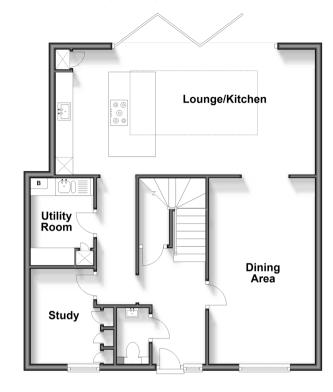

#### GROUND FLOOR

Entrance Hall

Dining Area: 17'9 x 10'0 (5.41m x 3.05m) Lounge/Kitchen: 23'5 x 12'2 (7.14m x 3.71m) Utility Room: 8'6 x 6'3 (2.59m x 1.91m) Study: 9'11 x 6'6 (3.02m x 1.98m) Cloakroom

## **Ground Floor**

Approx. 71.5 sq. metres (769.6 sq. feet)

**First Floor** Approx. 43.8 sq. metres (471.6 sq. feet)