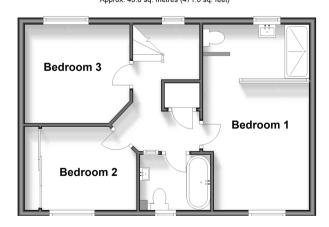

#### FIRST FLOOR

Landing

Bedroom 1: 11'9 x 10'3 (3.58m x 3.13m) En-Suite Shower Room: 10'4 x 5'9 (3.15m x 1.75m)

Bedroom 2: 9'8 x 9'5 (2.95m x 2.87m) Bedroom 3: 9'0 x 8'11 (2.75m x 2.72m) Bathroom: 6'6 x 5'5 (1.98m x 1.65m)

## **Ground Floor**

Approx. 71.5 sq. metres (769.6 sq. feet)

**First Floor** Approx. 43.8 sq. metres (471.6 sq. feet)