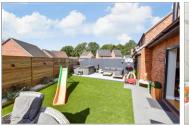

### **Main features**

- Driveway with carport
- Private landscaped rear garden
- Modern luxury design throughout
- Extension to the rear fitted with bi-fold doors and skylight
- All bedrooms are double in size with the main bedroom offering an en-suite shower room

### OUTSIDE

Front & Rear Gardens Car Port Driveway