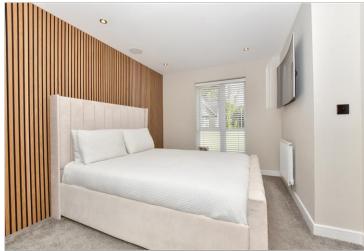

#### FIRST FLOOR

Landing

Bedroom 1: 11'9 x 10'3 (3.58m x 3.13m) En-Suite Shower Room: 10'4 x 5'9 (3.15m x 1.75m)

Bedroom 2: 9'8 x 9'5 (2.95m x 2.87m) Bedroom 3: 9'0 x 8'11 (2.75m x 2.72m) Bathroom: 6'6 x 5'5 (1.98m x 1.65m)