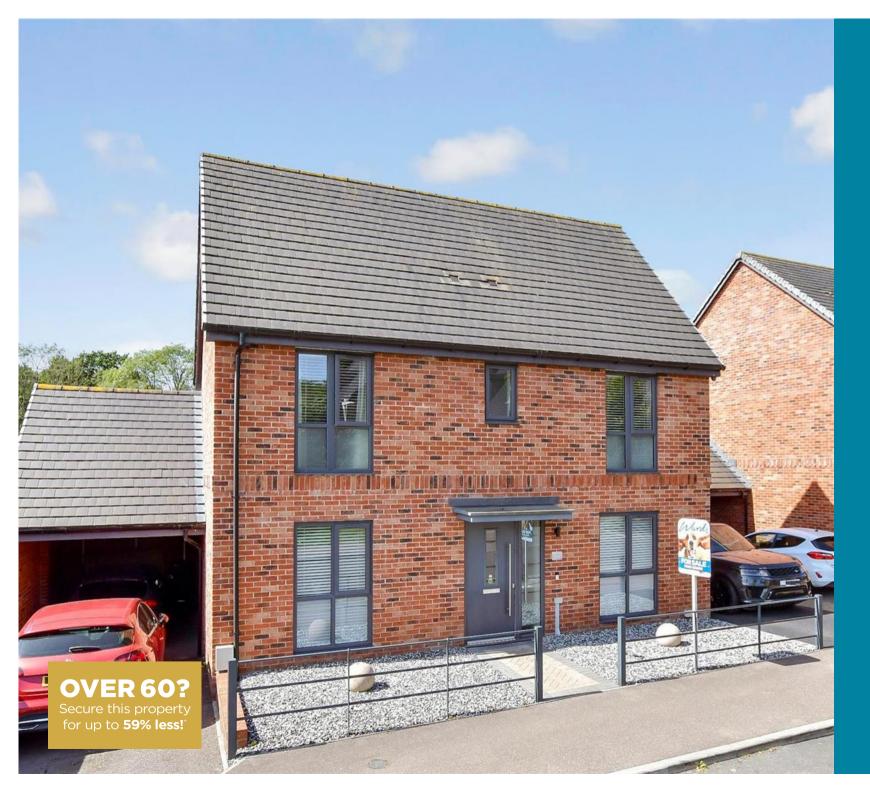

**Price** £450,000

**Freehold** 

3x ∰ 2x 🚅 2x 🕮

Sir John Killick Road, Ashford, Kent, TN23

### **Main features**

- Driveway with carport
- Private landscaped rear garden
- Modern luxury design throughout
- Extension to the rear fitted with bi-fold doors and skylight
- All bedrooms are double in size with the main bedroom offering an en-suite shower room