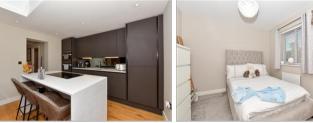

#### GROUND FLOOR

Entrance Hall

Dining Area: 17'9 x 10'0 (5.41m x 3.05m) Lounge/Kitchen: 23'5 x 12'2 (7.14m x 3.71m) Utility Room: 8'6 x 6'3 (2.59m x 1.91m) Study: 9'11 x 6'6 (3.02m x 1.98m) Cloakroom

#### FIRST FLOOR

Landing

Bedroom 1: 11'9 x 10'3 (3.58m x 3.13m) En-Suite Shower Room: 10'4 x 5'9 (3.15m x 1.75m)

Bedroom 2: 9'8 x 9'5 (2.95m x 2.87m) Bedroom 3: 9'0 x 8'11 (2.75m x 2.72m) Bathroom: 6'6 x 5'5 (1.98m x 1.65m)