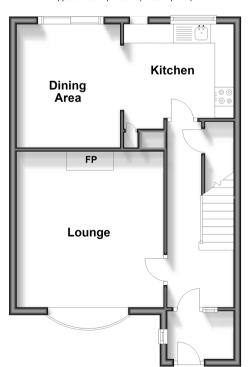

#### **GROUND FLOOR**

**Entrance Porch** 

Hallway

Lounge:  $13'6 \times 12'7 (4.12m \times 3.84m)$ 

Dining Area: 10'6 x 8'9 (3.20m x 2.67m)

Kitchen: 9'5 x 7'8 (2.87m x 2.34m)

# **Ground Floor**

Approx. 46.0 sq. metres (495.2 sq. feet)