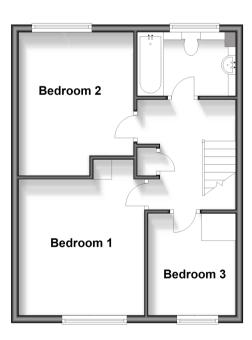

#### **FIRST FLOOR**

Landing

Bedroom 1: 12'4 x 10'8 (3.76m x 3.25m) Bedroom 2: 10'3 x 9'1 (3.13m x 2.77m) Bedroom 3: 9'1 x 7'9 (2.77m x 2.36m) Bathroom: 8'3 x 5'4 (2.52m x 1.63m)

# First Floor Approx. 43.3 sq. metres (466.1 sq. feet)