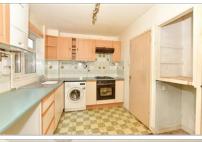

#### **GROUND FLOOR**

**Entrance Porch** 

Hallway

Lounge:  $13'6 \times 12'7 (4.12m \times 3.84m)$ 

Dining Area: 10'6 x 8'9 (3.20m x 2.67m)

Kitchen: 9'5 x 7'8 (2.87m x 2.34m)