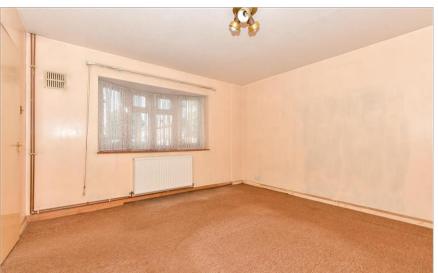

#### **GROUND FLOOR**

**Entrance Porch** 

Hallway

Lounge:  $13'6 \times 12'7 (4.12m \times 3.84m)$ 

Dining Area: 10'6 x 8'9 (3.20m x 2.67m)

Kitchen: 9'5 x 7'8 (2.87m x 2.34m)