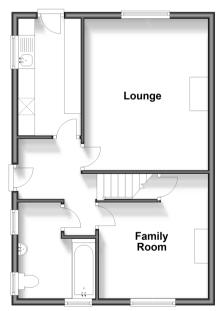

## **GROUND FLOOR**

Hallway

Bathroom

Family Room: 10'8 x 10'1 (3.25m x 3.08m) Lounge: 15'0 x 12'1 (4.58m x 3.69m) Kitchen: 12'1 x 6'3 (3.69m x 1.91m)

# Ground Floor

Approx. 48.3 sq. metres (519.6 sq. feet)