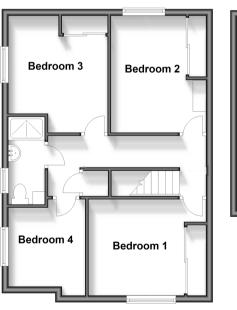

## FIRST FLOOR

Landing

Bedroom 1: 11'3 x 9'1 (3.43m x 2.77m) Bedroom 2: 11'8 x 8'6 (3.56m x 2.59m) Bedroom 3: 10'7 x 9'5 (3.23m x 2.87m) Bedroom 4: 7'7 x 7'6 (2.31m x 2.29m) Shower Room: 9'2 x 7'6 (2.80m x 2.29m)

## First Floor

Approx. 49.6 sq. metres (533.6 sq. feet)

Outbuilding
Approx. 14.2 sq. metres (153.0 sq. feet)

Garage

■ Through a Homewise Home For Life Plan people aged 60+ can secure this property for up to 59% less, by purchasing a Lifetime Lease.