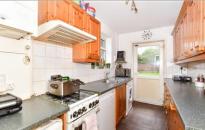

## **GROUND FLOOR**

Hallway

Bathroom

Family Room: 10'8 x 10'1 (3.25m x 3.08m) Lounge: 15'0 x 12'1 (4.58m x 3.69m) Kitchen: 12'1 x 6'3 (3.69m x 1.91m)