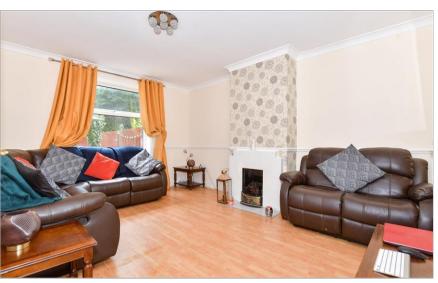

## **GROUND FLOOR**

Hallway

Bathroom

Family Room: 10'8 x 10'1 (3.25m x 3.08m) Lounge: 15'0 x 12'1 (4.58m x 3.69m) Kitchen: 12'1 x 6'3 (3.69m x 1.91m)