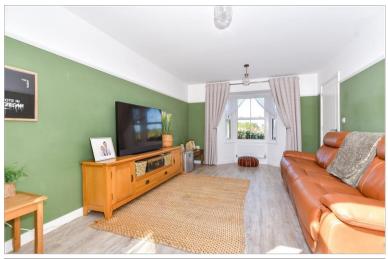

## **GROUND FLOOR**

**Entrance Hall** 

Cloakroom

Kitchen/Diner: 26'0 x 12'7 (7.93m x 3.84m) Utility Room: 11'8 x 5'9 (3.56m x 1.75m) Lounge: 15'8 x 11'2 (4.78m x 3.41m)