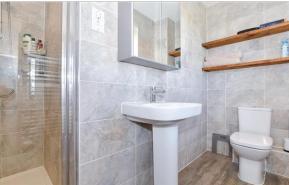

## FIRST FLOOR

Landing

Bedroom 1: 16'4 x 11'9 (4.98m x 3.58m)

En-Suite Shower Room

Bedroom 2: 11'8 x 8'8 (3.56m x 2.64m) Bedroom 3: 11'5 x 8'7 (3.48m x 2.62m) Bedroom 4: 12'1 x 7'1 (3.69m x 2.16m) Bathroom: 8'3 x 7'6 (2.52m x 2.29m)