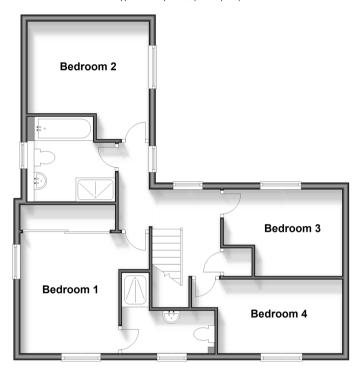

## FIRST FLOOR

Landing

Bedroom 1: 16'4 x 11'9 (4.98m x 3.58m)

En-Suite Shower Room

Bedroom 2: 11'8 x 8'8 (3.56m x 2.64m) Bedroom 3: 11'5 x 8'7 (3.48m x 2.62m) Bedroom 4: 12'1 x 7'1 (3.69m x 2.16m) Bathroom: 8'3 x 7'6 (2.52m x 2.29m)