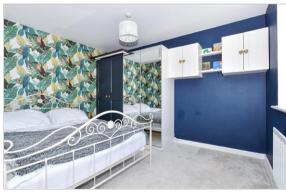

## FIRST FLOOR

Landing

Bedroom 1: 16'4 x 11'9 (4.98m x 3.58m)

En-Suite Shower Room

Bedroom 2: 11'8 x 8'8 (3.56m x 2.64m) Bedroom 3: 11'5 x 8'7 (3.48m x 2.62m) Bedroom 4: 12'1 x 7'1 (3.69m x 2.16m) Bathroom: 8'3 x 7'6 (2.52m x 2.29m)