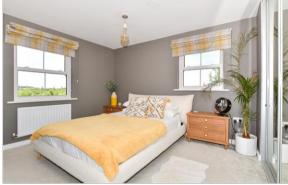

## FIRST FLOOR

Landing

Bedroom 1: 16'4 x 11'9 (4.98m x 3.58m)

En-Suite Shower Room

Bedroom 2: 11'8 x 8'8 (3.56m x 2.64m) Bedroom 3: 11'5 x 8'7 (3.48m x 2.62m) Bedroom 4: 12'1 x 7'1 (3.69m x 2.16m) Bathroom: 8'3 x 7'6 (2.52m x 2.29m)