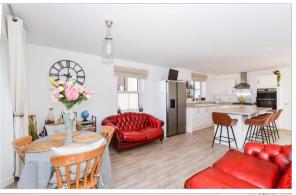

## **GROUND FLOOR**

**Entrance Hall** 

Cloakroom

Kitchen/Diner: 26'0 x 12'7 (7.93m x 3.84m) Utility Room: 11'8 x 5'9 (3.56m x 1.75m) Lounge: 15'8 x 11'2 (4.78m x 3.41m)