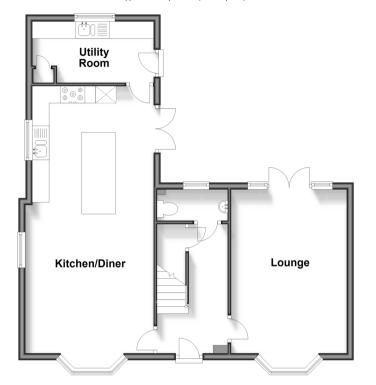

## **GROUND FLOOR**

**Entrance Hall** 

Cloakroom

Kitchen/Diner: 26'0 x 12'7 (7.93m x 3.84m) Utility Room: 11'8 x 5'9 (3.56m x 1.75m) Lounge: 15'8 x 11'2 (4.78m x 3.41m)