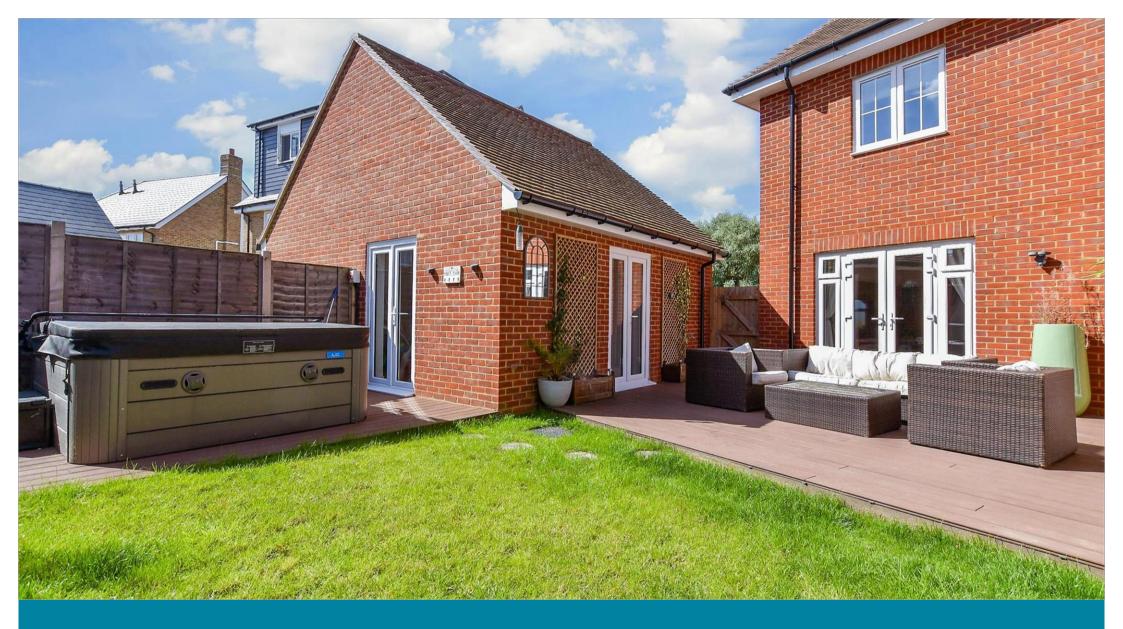

## **OUTSIDE**

Front & Rear Gardens

Garage: 20'0 x 7'3 (6.10m x 2.21m)

**Double Driveway** 

# **Main features**

- **■** Garage with double driveway
- All bedrooms are double in size
- **■** Popular Finberry location
- Comes with over 5 years left on the buildings warranty
- Converted garage perfect for a gym or office space
- Close by to local schools