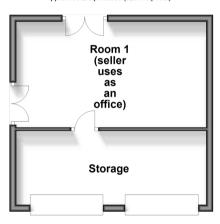

Price £500,000 Freehold

4x 🕮 2x 🚅 1x 🕮

Robin Road, Finberry, Ashford, Kent, TN25



**Ground Floor** 

Approx. 64.1 sq. metres (690.5 sq. feet)



First Floor

Approx. 63.7 sq. metres (685.3 sq. feet)



Outbuilding
Approx. 30.2 sq. metres (325.4 sq. feet)



# **Accommodation**

## **GROUND FLOOR**

**Entrance Hall** 

Cloakroom

Kitchen/Diner: 26'0 x 12'7 (7.93m x 3.84m) Utility Room: 11'8 x 5'9 (3.56m x 1.75m) Lounge: 15'8 x 11'2 (4.78m x 3.41m)

## FIRST FLOOR

Landing

Bedroom 1: 16'4 x 11'9 (4.98m x 3.58m)

En-Suite Shower Room

Bedroom 2: 11'8 x 8'8 (3.56m x 2.64m) Bedroom 3: 11'5 x 8'7 (3.48m x 2.62m) Bedroom 4: 12'1 x 7'1 (3.69m x 2.16m) Bathroom: 8'3 x 7'6 (2.52m x 2.29m)

## OUTBUILDING

Room 1 (seller uses as office)

Storage

## **OUTSIDE**

Front & Rear Gardens

Garage: 20'0 x 7'3 (6.10m x 2.21m)

**Double Driveway** 













# **Main features**

- **■** Garage with double driveway
- All bedrooms are double in size
- **■** Popular Finberry location
- Comes with over 5 years left on the buildings warranty
- Converted garage