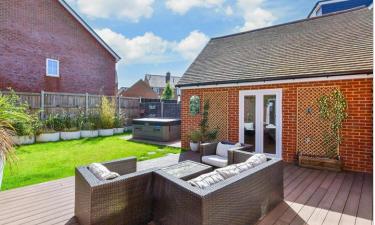

## **OUTSIDE**

Front & Rear Gardens

Garage: 20'0 x 7'3 (6.10m x 2.21m)

**Double Driveway** 

# **Main features**

- **■** Garage with double driveway
- All bedrooms are double in size
- **■** Popular Finberry location
- Comes with over 5 years left on the buildings warranty
- Converted garage perfect for a gym or office space
- Close by to local schools