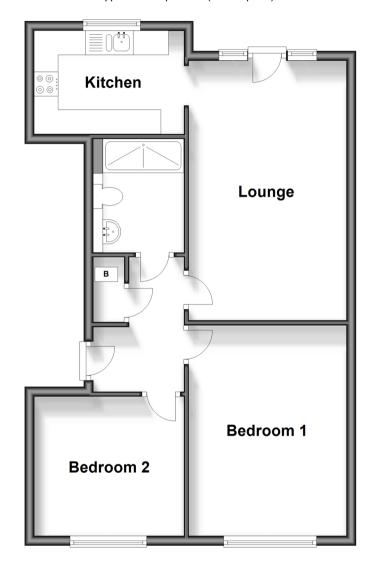

## **Accommodation**

#### FIRST FLOOR

Hallway

Bedroom 1: 14'1 x 10'7 (4.30m x 3.23m)

**Bedroom 2**: 10'3 x 9'4 (3.13m x 2.85m)

**Lounge**: 17'6 x 10'7 (5.34m x 3.23m)

**Kitchen**: 10'1 x 7'10 (3.08m x 2.39m)

## **First Floor**

Approx. 59.4 sq. metres (639.2 sq. feet)