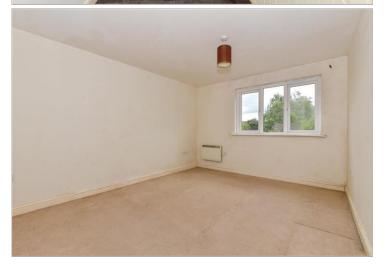

#### FIRST FLOOR

Hallway

Bedroom 1: 14'1 x 10'7 (4.30m x 3.23m)

**Bedroom 2**: 10'3 x 9'4 (3.13m x 2.85m)

**Lounge**: 17'6 x 10'7 (5.34m x 3.23m)

**Kitchen**: 10'1 x 7'10 (3.08m x 2.39m)