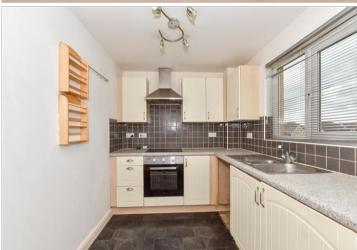

#### FIRST FLOOR

Hallway

Bedroom 1: 14'1 x 10'7 (4.30m x 3.23m)

**Bedroom 2**: 10'3 x 9'4 (3.13m x 2.85m)

**Lounge**: 17'6 x 10'7 (5.34m x 3.23m)

**Kitchen**: 10'1 x 7'10 (3.08m x 2.39m)