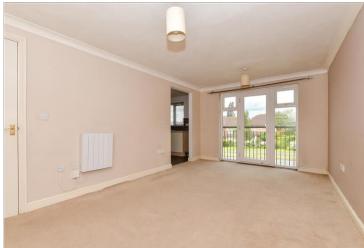

#### FIRST FLOOR

Hallway

Bedroom 1: 14'1 x 10'7 (4.30m x 3.23m)

**Bedroom 2**: 10'3 x 9'4 (3.13m x 2.85m)

**Lounge**: 17'6 x 10'7 (5.34m x 3.23m)

**Kitchen**: 10'1 x 7'10 (3.08m x 2.39m)