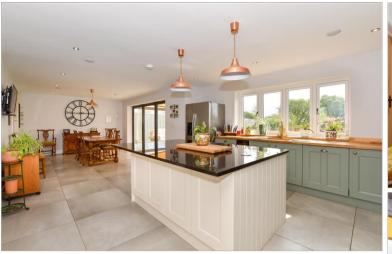

## Hallway

Lounge: 23'5 x 15'4 (7.14m x 4.68m) Kitchen/Diner: 32'0 x 14'5 (9.76m x 4.40m) Sun Room: 12'5 x 11'0 (3.79m x 3.36m) Utility Room: 7'7 x 6'4 (2.31m x 1.93m) Cloakroom Study: 15'5 x 9'2 (4.70m x 2.80m)