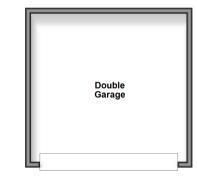

Price £750,000

Freehold

5x 🕮 3x 🕂 2x 📇

Westwell Lane, Ashford, Kent, TN25



Helping you move forwards









# Accommodation

## **GROUND FLOOR**

## Hallway

Lounge: 23'5 x 15'4 (7.14m x 4.68m) Kitchen/Diner: 32'0 x 14'5 (9.76m x 4.40m) Sun Room: 12'5 x 11'0 (3.79m x 3.36m) Utility Room: 7'7 x 6'4 (2.31m x 1.93m) Cloakroom Study: 15'5 x 9'2 (4.70m x 2.80m)

## **FIRST FLOOR**

Landing Bedroom 1:  $14'7 \times 13'5 (4.45m \times 4.09m)$ En-Suite Shower Room Bedroom 2:  $15'6 \times 8'1 (4.73m \times 2.47m)$ En-Suite Shower Room Bedroom 3:  $11'8 \times 7'1 (3.56m \times 2.16m)$ Bedroom 4:  $15'3 \times 11'9 (4.65m \times 3.58m)$ Bedroom 5:  $16'3 \times 10'6 (4.96m \times 3.20m)$ Bathroom

### OUTBUILDING

Double Garage

### OUTSIDE

Rear Garden Driveway for 10 cars















# Main features

- **Double garage with driveway parking for 10 cars**
- Modern design throughout
- Under floor hea