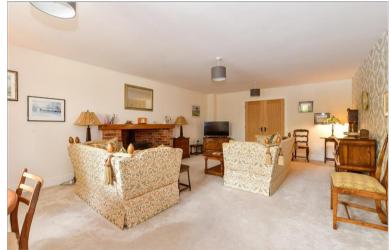

## Hallway

Lounge: 23'5 x 15'4 (7.14m x 4.68m) Kitchen/Diner: 32'0 x 14'5 (9.76m x 4.40m) Sun Room: 12'5 x 11'0 (3.79m x 3.36m) Utility Room: 7'7 x 6'4 (2.31m x 1.93m) Cloakroom Study: 15'5 x 9'2 (4.70m x 2.80m)