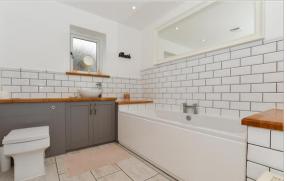

## **FIRST FLOOR**

Landing Bedroom 1:  $14'7 \times 13'5 (4.45m \times 4.09m)$ En-Suite Shower Room Bedroom 2:  $15'6 \times 8'1 (4.73m \times 2.47m)$ En-Suite Shower Room Bedroom 3:  $11'8 \times 7'1 (3.56m \times 2.16m)$ Bedroom 4:  $15'3 \times 11'9 (4.65m \times 3.58m)$ Bedroom 5:  $16'3 \times 10'6 (4.96m \times 3.20m)$ Bathroom