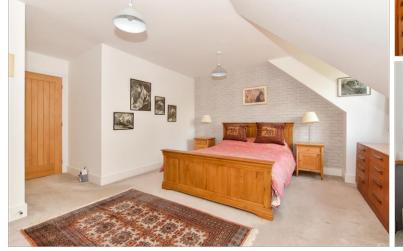

## **FIRST FLOOR**

Landing Bedroom 1:  $14'7 \times 13'5 (4.45m \times 4.09m)$ En-Suite Shower Room Bedroom 2:  $15'6 \times 8'1 (4.73m \times 2.47m)$ En-Suite Shower Room Bedroom 3:  $11'8 \times 7'1 (3.56m \times 2.16m)$ Bedroom 4:  $15'3 \times 11'9 (4.65m \times 3.58m)$ Bedroom 5:  $16'3 \times 10'6 (4.96m \times 3.20m)$ Bathroom