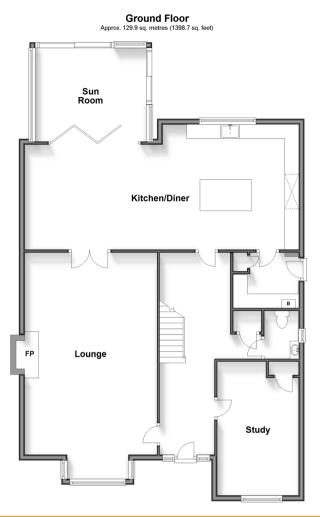

## **GROUND FLOOR**

## Hallway

Lounge: 23'5 x 15'4 (7.14m x 4.68m) Kitchen/Diner: 32'0 x 14'5 (9.76m x 4.40m) Sun Room: 12'5 x 11'0 (3.79m x 3.36m) Utility Room: 7'7 x 6'4 (2.31m x 1.93m) Cloakroom Study: 15'5 x 9'2 (4.70m x 2.80m)