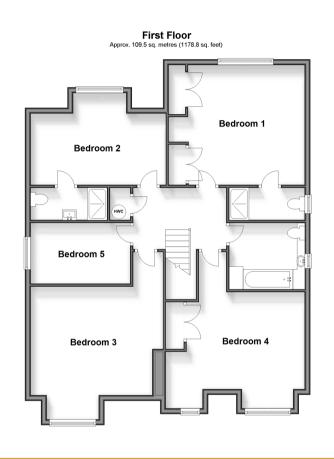

## **FIRST FLOOR**

Landing Bedroom 1:  $14'7 \times 13'5 (4.45m \times 4.09m)$ En-Suite Shower Room Bedroom 2:  $15'6 \times 8'1 (4.73m \times 2.47m)$ En-Suite Shower Room Bedroom 3:  $11'8 \times 7'1 (3.56m \times 2.16m)$ Bedroom 4:  $15'3 \times 11'9 (4.65m \times 3.58m)$ Bedroom 5:  $16'3 \times 10'6 (4.96m \times 3.20m)$ Bathroom