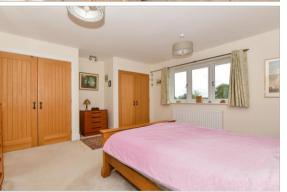

## **FIRST FLOOR**

Landing Bedroom 1:  $14'7 \times 13'5 (4.45m \times 4.09m)$ En-Suite Shower Room Bedroom 2:  $15'6 \times 8'1 (4.73m \times 2.47m)$ En-Suite Shower Room Bedroom 3:  $11'8 \times 7'1 (3.56m \times 2.16m)$ Bedroom 4:  $15'3 \times 11'9 (4.65m \times 3.58m)$ Bedroom 5:  $16'3 \times 10'6 (4.96m \times 3.20m)$ Bathroom