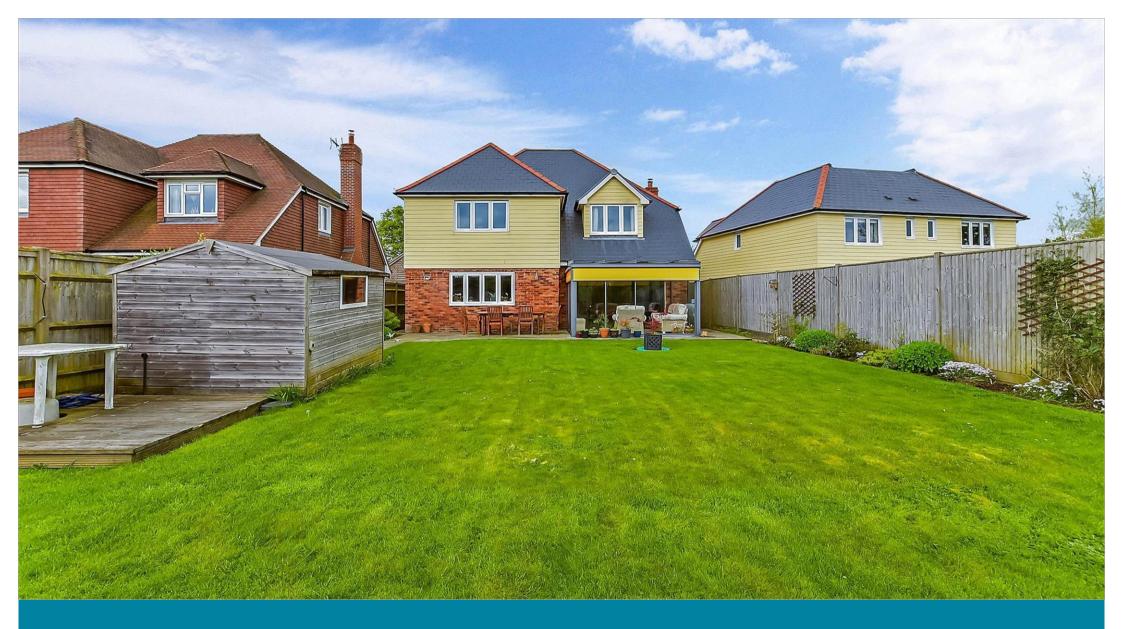

### OUTSIDE

Rear Garden Driveway for 10 cars

# Main features

- **Double garage with driveway parking for 10 cars**
- Modern design throughout
- Under floor heating throughout the ground floor
- Great sized rear garden that gets plenty of sun throughout the day
- Close by to local woodland, perfect for family walks