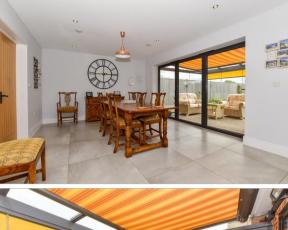

## Hallway

Lounge: 23'5 x 15'4 (7.14m x 4.68m) Kitchen/Diner: 32'0 x 14'5 (9.76m x 4.40m) Sun Room: 12'5 x 11'0 (3.79m x 3.36m) Utility Room: 7'7 x 6'4 (2.31m x 1.93m) Cloakroom Study: 15'5 x 9'2 (4.70m x 2.80m)