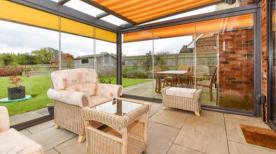

## Hallway

Lounge: 23'5 x 15'4 (7.14m x 4.68m) Kitchen/Diner: 32'0 x 14'5 (9.76m x 4.40m) Sun Room: 12'5 x 11'0 (3.79m x 3.36m) Utility Room: 7'7 x 6'4 (2.31m x 1.93m) Cloakroom Study: 15'5 x 9'2 (4.70m x 2.80m)

# Main features

- **Double garage with driveway parking for 10 cars**
- Modern design throughout
- Under floor heating throughout the ground floor
- Great sized rear garden that gets plenty of sun throughout the day
- Close by to local woodland, perfect for family walks