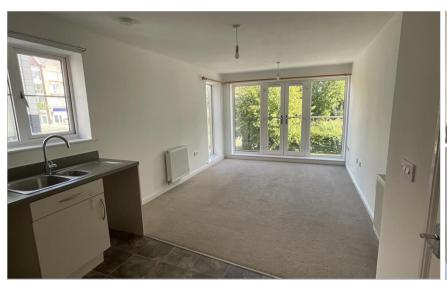

#### **FIRST FLOOR**

Hallway

Bedroom 2: 13'8 x 8'9 (4.17m x 2.67m)

Kitchen/Lounge: 21'6 x 10'6 (6.56m x 3.20m)

Balcony

Bedroom 1: 14'4 x 9'5 (4.37m x 2.87m)

Bathroom