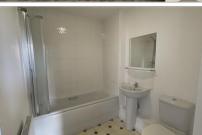

#### **FIRST FLOOR**

Hallway

Bedroom 2: 13'8 x 8'9 (4.17m x 2.67m)

Kitchen/Lounge: 21'6 x 10'6 (6.56m x 3.20m)

Balcony

Bedroom 1: 14'4 x 9'5 (4.37m x 2.87m)

Bathroom