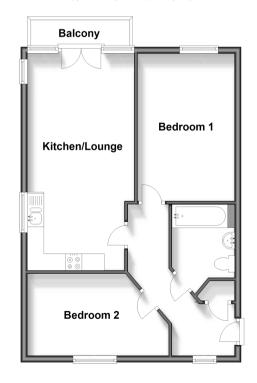

#### **FIRST FLOOR**

Hallway

Bedroom 2: 13'8 x 8'9 (4.17m x 2.67m)

Kitchen/Lounge: 21'6 x 10'6 (6.56m x 3.20m)

Balcony

Bedroom 1: 14'4 x 9'5 (4.37m x 2.87m)

Bathroom

# **OUTSIDE**

Allocated Parking

**First Floor** Approx. 56.8 sq. metres (611.2 sq. feet)