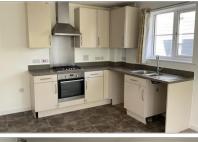

#### **FIRST FLOOR**

Hallway

Bedroom 2: 13'8 x 8'9 (4.17m x 2.67m)

Kitchen/Lounge: 21'6 x 10'6 (6.56m x 3.20m)

Balcony

Bedroom 1: 14'4 x 9'5 (4.37m x 2.87m)

Bathroom