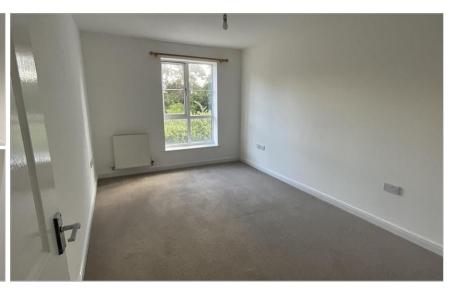

#### **FIRST FLOOR**

Hallway

Bedroom 2: 13'8 x 8'9 (4.17m x 2.67m)

Kitchen/Lounge: 21'6 x 10'6 (6.56m x 3.20m)

Balcony

Bedroom 1: 14'4 x 9'5 (4.37m x 2.87m)

Bathroom