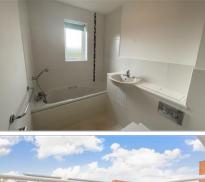

#### SECOND FLOOR

Bathroom

**Kitchen**: 10'0 x 6'2 (3.05m x 1.88m)

Lounge/Diner: 17'5 x 10'6 (5.31m x 3.20m)

Balcony

Bedroom 2: 11'9 x 8'4 (3.58m x 2.54m)

Bedroom 1: 11'7 x 8'6 (3.53m x 2.59m)

**En-Suite Shower Room** 