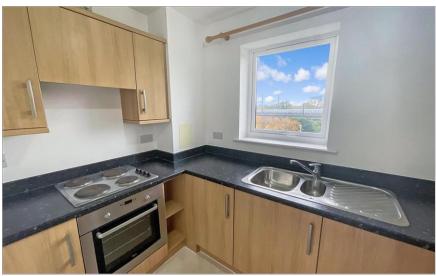

#### SECOND FLOOR

Bathroom

**Kitchen**: 10'0 x 6'2 (3.05m x 1.88m)

Lounge/Diner: 17'5 x 10'6 (5.31m x 3.20m)

Balcony

Bedroom 2: 11'9 x 8'4 (3.58m x 2.54m)

Bedroom 1: 11'7 x 8'6 (3.53m x 2.59m)

**En-Suite Shower Room** 