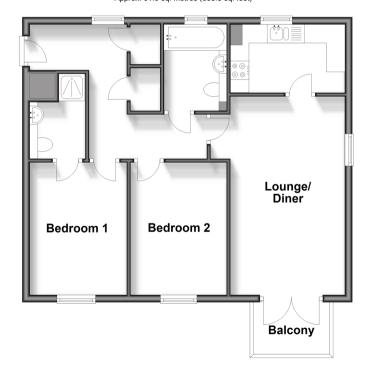

#### SECOND FLOOR

Bathroom

**Kitchen**: 10'0 x 6'2 (3.05m x 1.88m)

Lounge/Diner: 17'5 x 10'6 (5.31m x 3.20m)

Balcony

Bedroom 2: 11'9 x 8'4 (3.58m x 2.54m)

Bedroom 1: 11'7 x 8'6 (3.53m x 2.59m)

**En-Suite Shower Room** 

### **Second Floor**

Approx. 61.9 sq. metres (666.0 sq. feet)

■ Through a Homewise Home For Life Plan people aged 60+ can secure this property for up to 59% less, by purchasing a Lifetime Lease.

■ Appliances & services are untested, dimensions are approximate and floor plans are not to scale