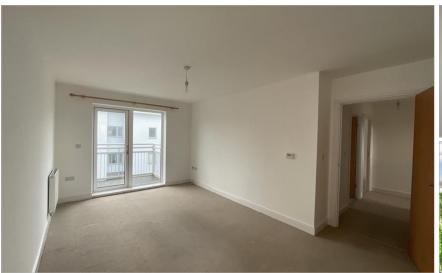

#### SECOND FLOOR

Bathroom

**Kitchen**: 10'0 x 6'2 (3.05m x 1.88m)

Lounge/Diner: 17'5 x 10'6 (5.31m x 3.20m)

Balcony

Bedroom 2: 11'9 x 8'4 (3.58m x 2.54m)

Bedroom 1: 11'7 x 8'6 (3.53m x 2.59m)

**En-Suite Shower Room** 