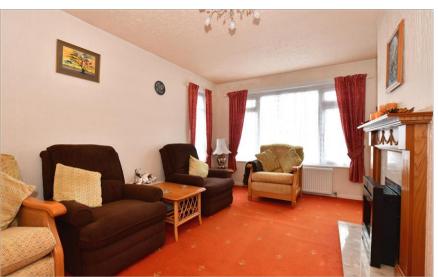

#### **GROUND FLOOR**

Hallway

Lounge: 15'9 x 10'10 (4.80m x 3.30m)

Dining Room: 10'10 x 7'10 (3.30m x 2.39m)

Kitchen: 10'10 x 7'0 (3.30m x 2.14m)

Bedroom 1: 10'11 x 10'10 (3.33m x 3.30m) Bedroom 2: 10'10 x 10'8 (3.30m x 3.25m)