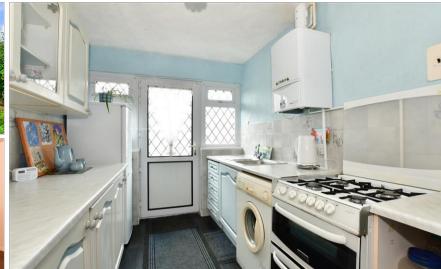

#### **GROUND FLOOR**

Hallway

Lounge: 15'9 x 10'10 (4.80m x 3.30m)

Dining Room: 10'10 x 7'10 (3.30m x 2.39m)

Kitchen: 10'10 x 7'0 (3.30m x 2.14m)

Bedroom 1: 10'11 x 10'10 (3.33m x 3.30m) Bedroom 2: 10'10 x 10'8 (3.30m x 3.25m)