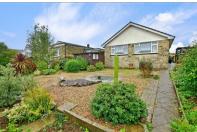

#### **OUTSIDE**

Front & Rear Gardens

Garage: 16'0 x 7'11 (4.88m x 2.41m)

Driveway