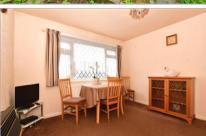

#### **GROUND FLOOR**

Hallway

Lounge: 15'9 x 10'10 (4.80m x 3.30m)

Dining Room: 10'10 x 7'10 (3.30m x 2.39m)

Kitchen: 10'10 x 7'0 (3.30m x 2.14m)

Bedroom 1: 10'11 x 10'10 (3.33m x 3.30m) Bedroom 2: 10'10 x 10'8 (3.30m x 3.25m)