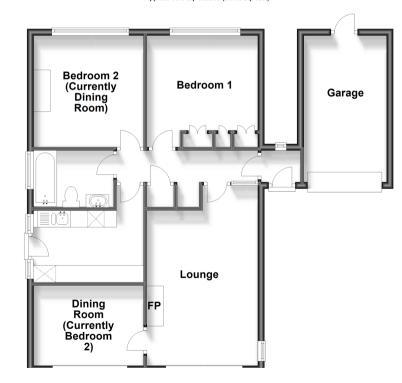

## **Accommodation**

#### **GROUND FLOOR**

Hallway

Lounge: 15'9 x 10'10 (4.80m x 3.30m)

Dining Room: 10'10 x 7'10 (3.30m x 2.39m)

Kitchen: 10'10 x 7'0 (3.30m x 2.14m)

Bedroom 1: 10'11 x 10'10 (3.33m x 3.30m) Bedroom 2: 10'10 x 10'8 (3.30m x 3.25m)

Bathroom

#### **OUTSIDE**

Front & Rear Gardens

Garage: 16'0 x 7'11 (4.88m x 2.41m)

Driveway

## **Ground Floor**

Approx. 79.1 sq. metres (851.0 sq. feet)