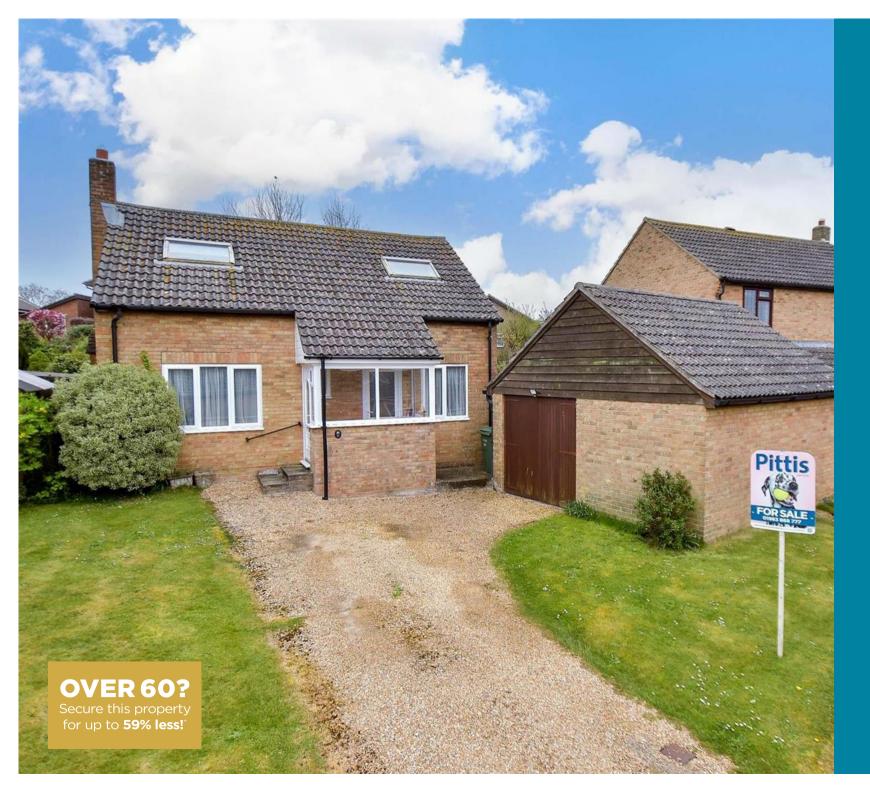

**Price £260,000** 

**Freehold** 

3x ∰ 1x 🚅 2x 🕮

Woodhall Drive, Lake, Isle of Wight, PO36

## Main features

- Detached chalet bungalow in need of modernisation
- Quiet cul de sac location
- Lounge, dining room and study, which has been previously used as the 3rd bedroom
- Good sized gardens with garage and driveway
- Huge potential for improvement

#### OUTSIDE

Front & Rear Gardens Garage & Driveway