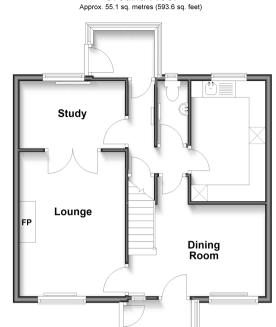

# **Accommodation**

#### **GROUND FLOOR**

Hallway Porch

Lounge: 14'6 x 10'8 (4.42m x 3.25m) Dining Room: 10'8 x 9'0 (3.25m x 2.75m) Kitchen: 12'0 x 7'2 (3.66m x 2.19m)

Cloakroom Rear Porch

Study/Bedroom 3: 10'7 x 6'8 (3.23m x

2.03m)

### **Ground Floor**

First Floor