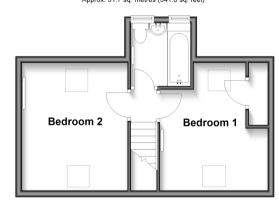

# **Accommodation**

#### FIRST FLOOR

Landing

Bedroom 2: 10'6 x 8'7 (3.20m x 2.62m) Bedroom 1: 12'9 x 10'9 (3.89m x 3.28m)

Bathroom

### **Ground Floor**

First Floor