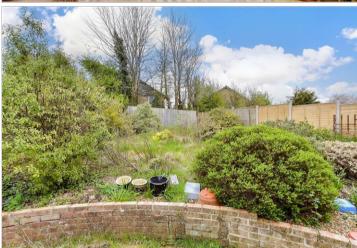

**Price £260,000** 

**Freehold** 

3x ∰ 1x 🚅 2x 🕮

Woodhall Drive, Lake, Isle of Wight, PO36









## Main features

- Detached chalet bungalow in need of modernisation
- Quiet cul de sac location
- Lounge, dining room and study, which has been previously used as the 3rd bedroom
- Good sized gardens with garage and driveway
- Huge potential for improvement

# **Accommodation**

#### **GROUND FLOOR**

Hallway Porch

Lounge: 14'6 x 10'8 (4.42m x 3.25m) Dining Room: 10'8 x 9'0 (3.25m x 2.75m) Kitchen: 12'0 x 7'2 (3.66m x 2.19m)

Cloakroom Rear Porch

Study/Bedroom 3: 10'7 x 6'8 (3.23m x

2.03m)

#### FIRST FLOOR

Landing

Bedroom 2: 10'6 x 8'7 (3.20m x 2.62m) Bedroom 1: 12'9 x 10'9 (3.89m x 3.28m)

Bathroom

#### OUTSIDE

Front & Rear Gardens Garage & Driveway

### **Ground Floor**



First Floor



# Call Shanklin - 01983 868777 ■ pittis.co.uk

- Legal advice should be taken to verify