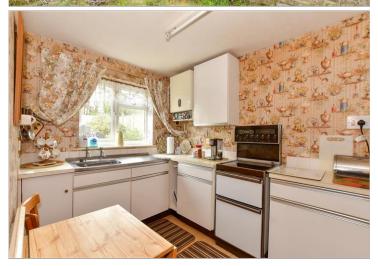

#### **GROUND FLOOR**

Hallway Porch

Lounge: 14'6 x 10'8 (4.42m x 3.25m) Dining Room: 10'8 x 9'0 (3.25m x 2.75m) Kitchen: 12'0 x 7'2 (3.66m x 2.19m)

Cloakroom Rear Porch

Study/Bedroom 3: 10'7 x 6'8 (3.23m x