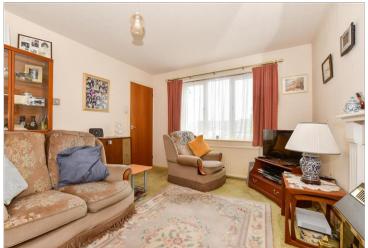

#### **GROUND FLOOR**

Hallway Porch

Lounge: 14'6 x 10'8 (4.42m x 3.25m) Dining Room: 10'8 x 9'0 (3.25m x 2.75m) Kitchen: 12'0 x 7'2 (3.66m x 2.19m)

Cloakroom Rear Porch

Study/Bedroom 3: 10'7 x 6'8 (3.23m x