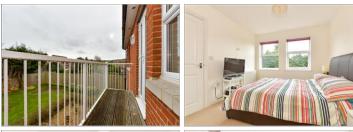

#### FIRST FLOOR

Hallway

Lounge/Dining Area: 16'3 x 15'1 (4.96m x 4.60m)

Balcony

**Kitchen**: 9'8 x 6'9 (2.95m x 2.06m)

Bedroom 1: 12'10 x 10'3 (3.91m x

3.13m)

En Suite Shower Room