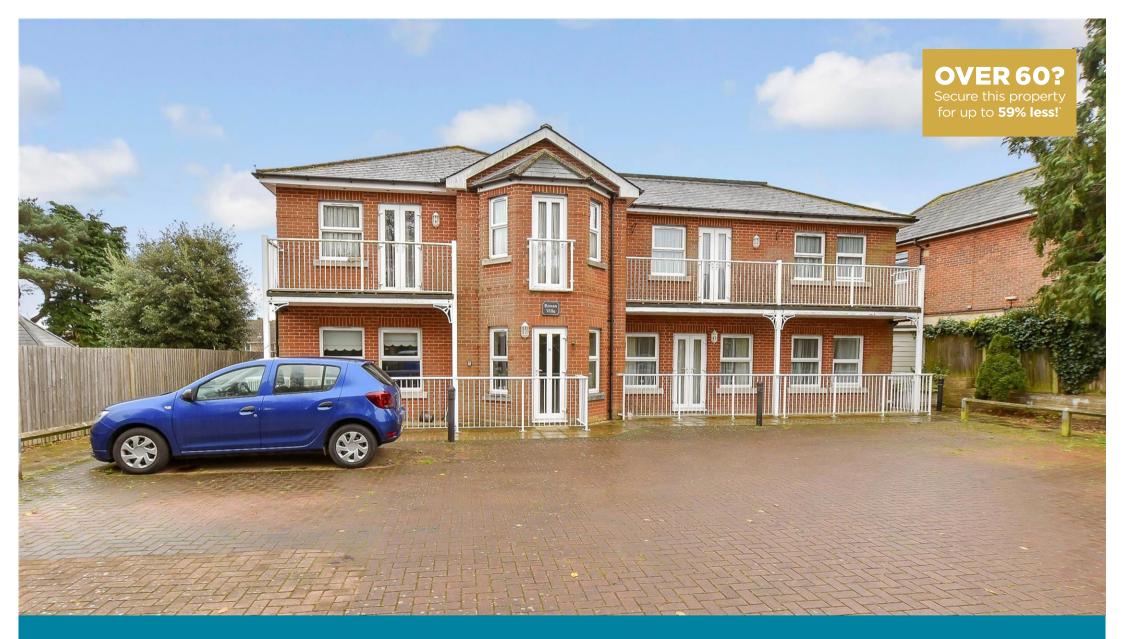

Price £180,000 Leasehold

2x 🕮 1x 🚅 1x 🕮

Roxan Villa, Landguard Manor Road, Shanklin, Isle of Wight, PO37

## **Main features**

- First floor apartment in this modern block close to Shanklin town centre
- Balcony off the lounge overlooking lovely communal gardens
- Ensuite shower room to bedroom 1
- Sociable open plan lounge/dining area
- Allocated parking and outside store cupboard