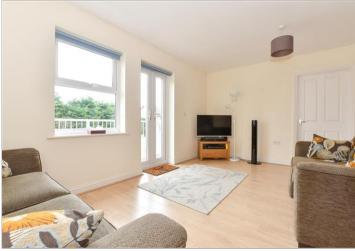

#### FIRST FLOOR

Hallway

Lounge/Dining Area: 16'3 x 15'1 (4.96m x 4.60m)

Balcony

**Kitchen**: 9'8 x 6'9 (2.95m x 2.06m)

Bedroom 1: 12'10 x 10'3 (3.91m x

3.13m)

En Suite Shower Room