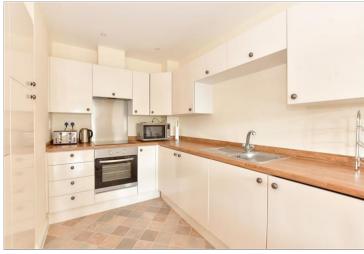

#### FIRST FLOOR

Hallway

Lounge/Dining Area: 16'3 x 15'1 (4.96m x 4.60m)

Balcony

**Kitchen**: 9'8 x 6'9 (2.95m x 2.06m)

Bedroom 1: 12'10 x 10'3 (3.91m x

3.13m)

En Suite Shower Room