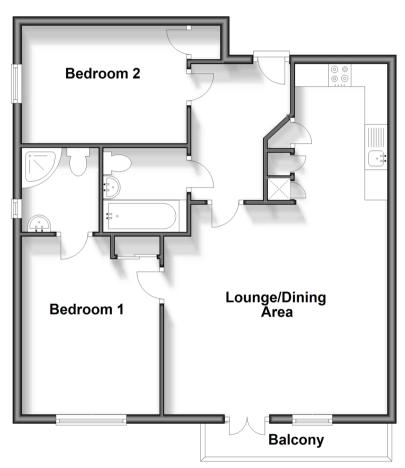

#### FIRST FLOOR

Hallway

Lounge/Dining Area: 16'3 x 15'1 (4.96m x 4.60m)

Balcony

**Kitchen**: 9'8 x 6'9 (2.95m x 2.06m)

Bedroom 1: 12'10 x 10'3 (3.91m x

3.13m)

En Suite Shower Room

Bathroom

Bedroom 2: 11'11 x 8'6 (3.63m x

2.59m)

# **First Floor**

Approx. 66.2 sq. metres (713.0 sq. feet)