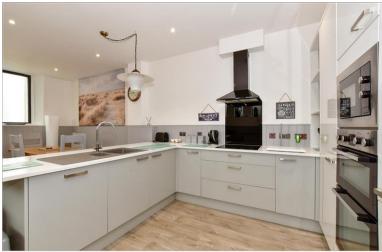

## **GROUND FLOOR**

Entrance Hallway

Utility Room: 8'3 x 5'1 (2.52m x 1.55m)

Shower Room Cloakroom

Kitchen / Living Room: 25'2 x 20'2 (7.68m x

6.15m)