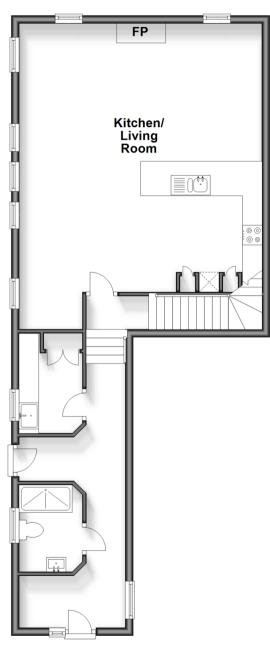

Price £300,000 Freehold

2x 🕮 2x 🚅 1x 🕮

Newport Road, Apse Heath, Isle of Wight, PO36

**Ground Floor** 

Approx. 68.6 sq. metres (738.7 sq. feet)

First Floor

Approx. 31.8 sq. metres (342.7 sq. feet)

## **GROUND FLOOR**

Entrance Hallway

Utility Room: 8'3 x 5'1 (2.52m x 1.55m)

Shower Room Cloakroom

Kitchen / Living Room: 25'2 x 20'2 (7.68m x

6.15m)

## **OUTSIDE**

Rear Garden Under Ground Storage Area Courtyard Area Allocated Parking Space