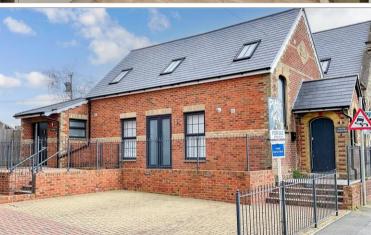

Price £300,000 Freehold

2x 🕮 2x 🚅 1x 🕮

Newport Road, Apse Heath, Isle of Wight, PO36

**Ground Floor** 

Approx. 68.6 sq. metres (738.7 sq. feet)

First Floor

Approx. 31.8 sq. metres (342.7 sq. feet)

#### **Address**

Newport Road, Apse Heath, Isle of Wight, PO36