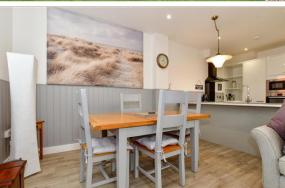

## **GROUND FLOOR**

Entrance Hallway

Utility Room: 8'3 x 5'1 (2.52m x 1.55m)

Shower Room Cloakroom

Kitchen / Living Room: 25'2 x 20'2 (7.68m x

6.15m)