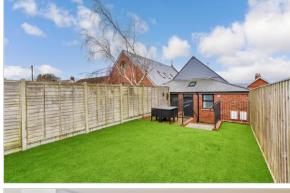

## **OUTSIDE**

Rear Garden Under Ground Storage Area Courtyard Area Allocated Parking Space

## **Main features**

- Stunning character home in a rural location
- Part of a luxury former church building conversion completed in 2021
- Bespoke interior with open plan vaulted living area and feature fire place
- Private garden to the rear overlooking farmland
- Perfect life style purchase or holiday let proposition, chain free sale