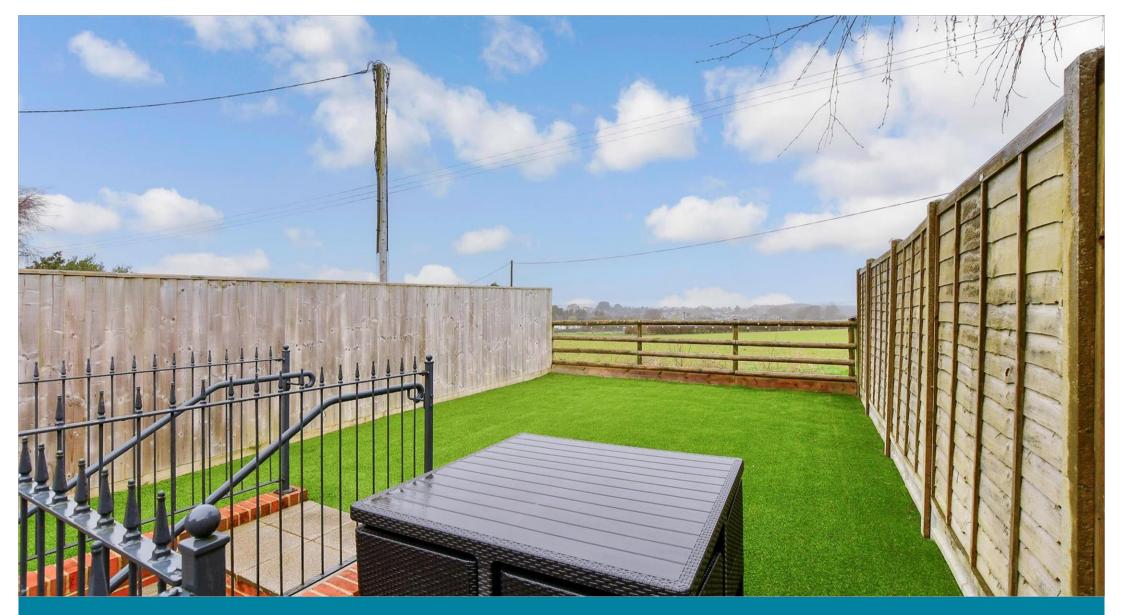

## **OUTSIDE**

Rear Garden Under Ground Storage Area Courtyard Area Allocated Parking Space

## **Main features**

- Stunning character home in a rural location
- Part of a luxury former church building conversion completed in 2021
- Bespoke interior with open plan vaulted living area and feature fire place
- Private garden to the rear overlooking farmland
- Perfect life style purchase or holiday let proposition, chain free sale