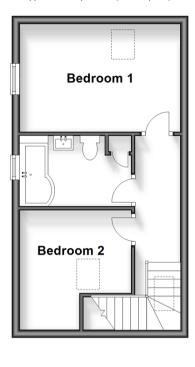

Price £300,000 Freehold

2x 🕮 2x 🚅 1x 🕮

Newport Road, Apse Heath, Isle of Wight, PO36

**Ground Floor** 

Approx. 68.6 sq. metres (738.7 sq. feet)

First Floor

Approx. 31.8 sq. metres (342.7 sq. feet)

#### FIRST FLOOR

Bedroom 1: 13'4 x 8'6 (4.07m x 2.59m) Bedroom 2: 10'3 x 9'3 (3.13m x 2.82m)

Bathroom