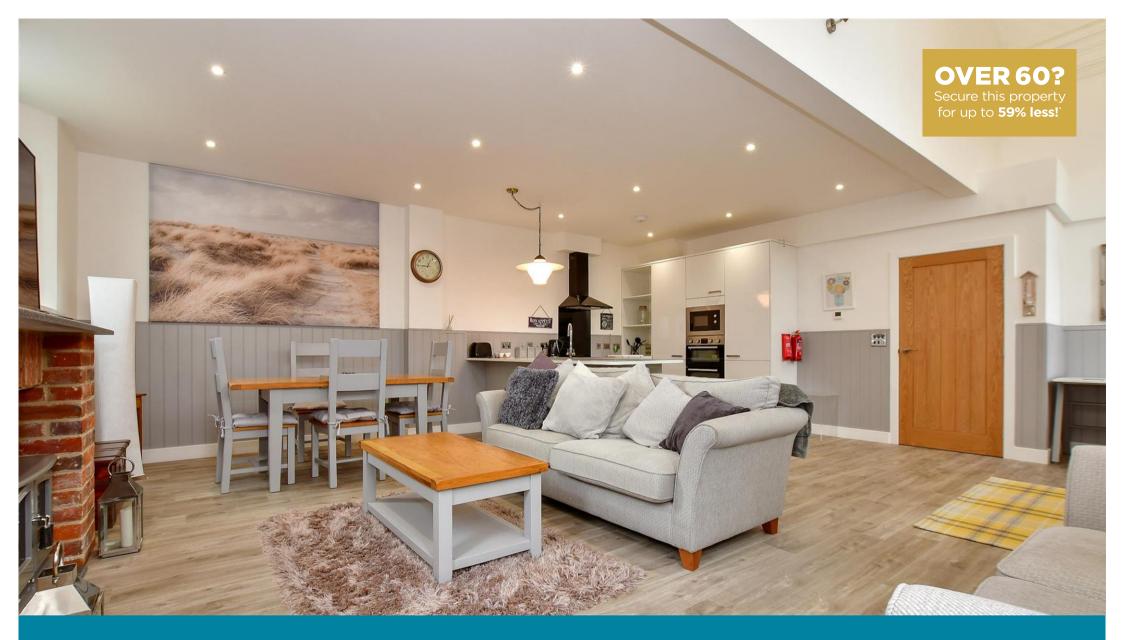

## **GROUND FLOOR**

Entrance Hallway

Utility Room: 8'3 x 5'1 (2.52m x 1.55m)

Shower Room Cloakroom

Kitchen / Living Room: 25'2 x 20'2 (7.68m x

6.15m)

## **Main features**

- Stunning character home in a rural location
- Part of a luxury former church building conversion completed in 2021
- Bespoke interior with open plan vaulted living area and feature fire place
- Private garden to the rear overlooking farmland
- Perfect life style purchase or holiday let proposition, chain free sale