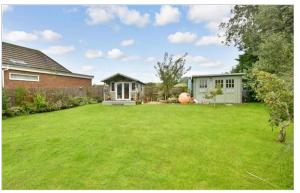

## **OUTSIDE**

Courtyard Garden to side

**Elevated Lawned Rear Garden** 

**Garden Building**: 10'8 x 8'9 (3.25m x

2.67m)

Summer House: 10'0 x 9'8 (3.05m x 2.95m) Garden Shed: 10'0 x 9'0 (3.05m x 2.75m)

Green House