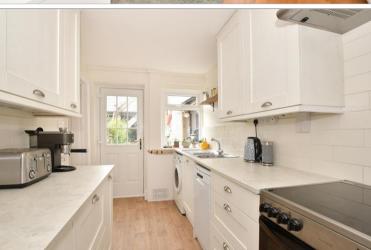

### **GROUND FLOOR**

**Entrance Hall** 

Lounge: 12'0 x 11'10 (3.66m x 3.61m) Dining Room: 11'6 x 11'3 (3.51m x 3.43m) Kitchen: 11'10 x 6'8 (3.61m x 2.03m)