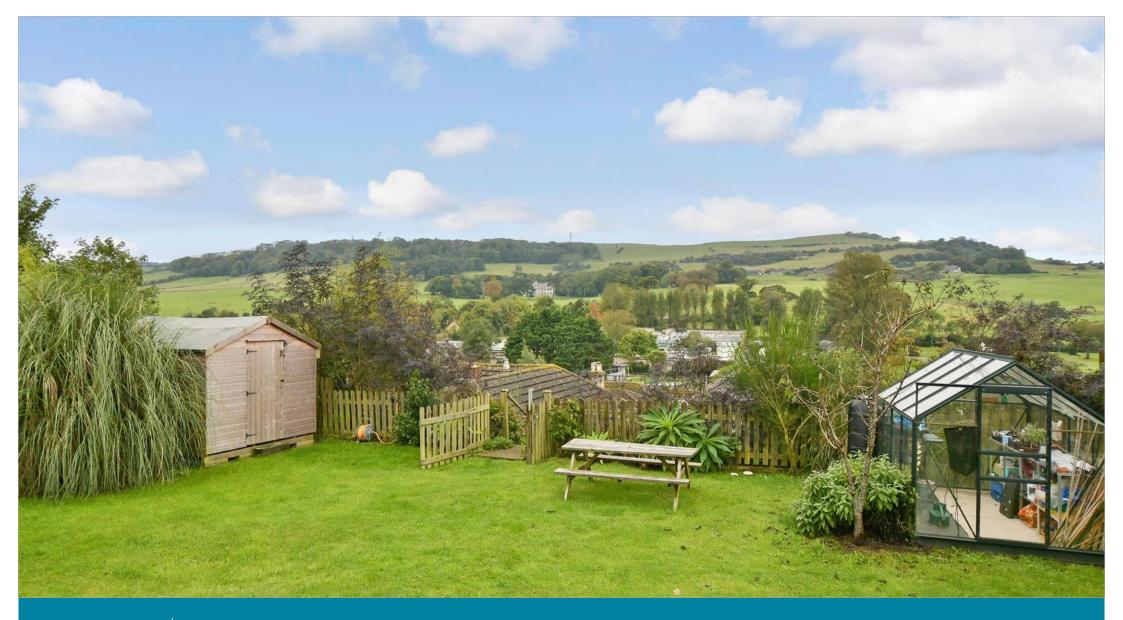

## **OUTSIDE**

Courtyard Garden to side

**Elevated Lawned Rear Garden** 

**Garden Building**: 10'8 x 8'9 (3.25m x

2.67m)

Summer House: 10'0 x 9'8 (3.05m x 2.95m) Garden Shed: 10'0 x 9'0 (3.05m x 2.75m)

Green House

## Main features

- Semi detached cottage in this rural village with glorious countryside views
- Wood burning stove in the cosy dining room
- Large elevated garden with summer house and garden building/home office
- Plenty of off road parking and courtyard garden
- Workshop to the rear of car port, well presented accommodation throughout