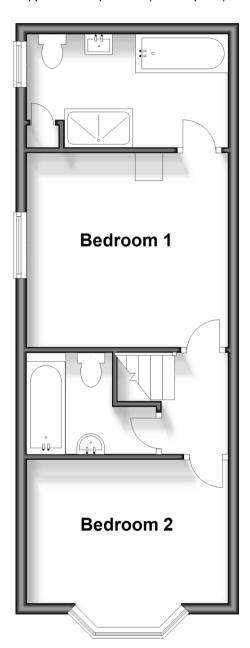

# **First Floor**

Approx. 37.9 sq. metres (408.2 sq. feet)

### **FIRST FLOOR**

Landing

Bedroom 1: 12'0 x 11'6 (3.66m x 3.51m)

En-suite Bathroom

Bedroom 2: 11'10 x 8'7 (3.61m x 2.62m)

Bathroom