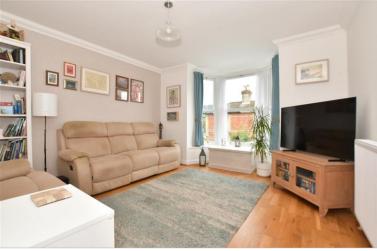

### **GROUND FLOOR**

**Entrance Hall** 

Lounge: 12'0 x 11'10 (3.66m x 3.61m) Dining Room: 11'6 x 11'3 (3.51m x 3.43m) Kitchen: 11'10 x 6'8 (3.61m x 2.03m)