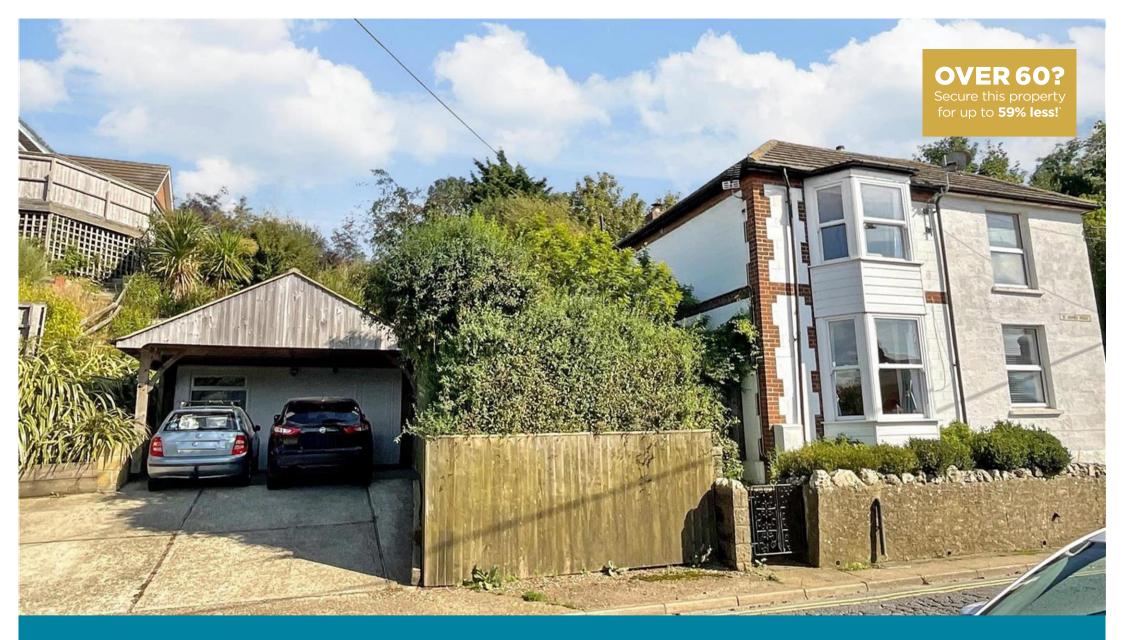

Price £295,000 Freehold

2x 🕮 2x 🚅 2x 🕮

St. John's Road, Wroxall, Isle of Wight, PO38

## **OUTSIDE**

Courtyard Garden to side

**Elevated Lawned Rear Garden** 

**Garden Building**: 10'8 x 8'9 (3.25m x

2.67m)

Summer House: 10'0 x 9'8 (3.05m x 2.95m) Garden Shed: 10'0 x 9'0 (3.05m x 2.75m)

Green House

Driveway for multiple cars

Car Port

Workshop to rear of carport: 17'0 x 9'0

(5.19m x 2.75m)

## Main features

- Semi detached cottage in this rural village with glorious countryside views
- Wood burning stove in the cosy dining room
- Large elevated garden with summer house and garden building/home office
- Plenty of off road parking and courtyard garden
- Workshop to the rear of car port, well presented accommodation throughout