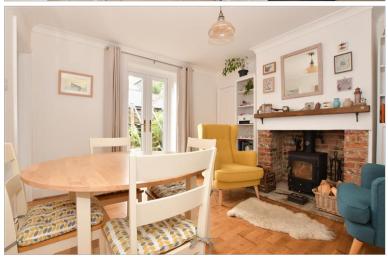

### **GROUND FLOOR**

**Entrance Hall** 

Lounge: 12'0 x 11'10 (3.66m x 3.61m) Dining Room: 11'6 x 11'3 (3.51m x 3.43m) Kitchen: 11'10 x 6'8 (3.61m x 2.03m)