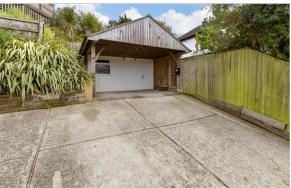

Driveway for multiple cars

Car Port

Workshop to rear of carport: 17'0 x 9'0

(5.19m x 2.75m)