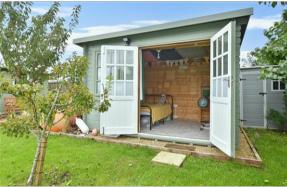

## **OUTSIDE**

Courtyard Garden to side

**Elevated Lawned Rear Garden** 

**Garden Building**: 10'8 x 8'9 (3.25m x

2.67m)

Summer House: 10'0 x 9'8 (3.05m x 2.95m) Garden Shed: 10'0 x 9'0 (3.05m x 2.75m)

Green House