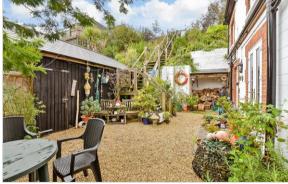

## **OUTSIDE**

Courtyard Garden to side

**Elevated Lawned Rear Garden** 

**Garden Building**: 10'8 x 8'9 (3.25m x

2.67m)

Summer House: 10'0 x 9'8 (3.05m x 2.95m) Garden Shed: 10'0 x 9'0 (3.05m x 2.75m)

Green House

Driveway for multiple cars

Car Port

Workshop to rear of carport: 17'0 x 9'0

(5.19m x 2.75m)