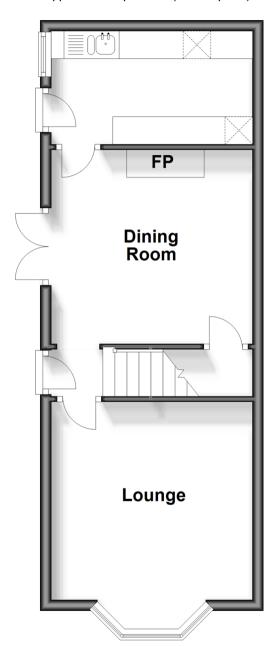

# **Ground Floor**

Approx. 37.9 sq. metres (408.3 sq. feet)

### **GROUND FLOOR**

**Entrance Hall** 

Lounge: 12'0 x 11'10 (3.66m x 3.61m) Dining Room: 11'6 x 11'3 (3.51m x 3.43m) Kitchen: 11'10 x 6'8 (3.61m x 2.03m)