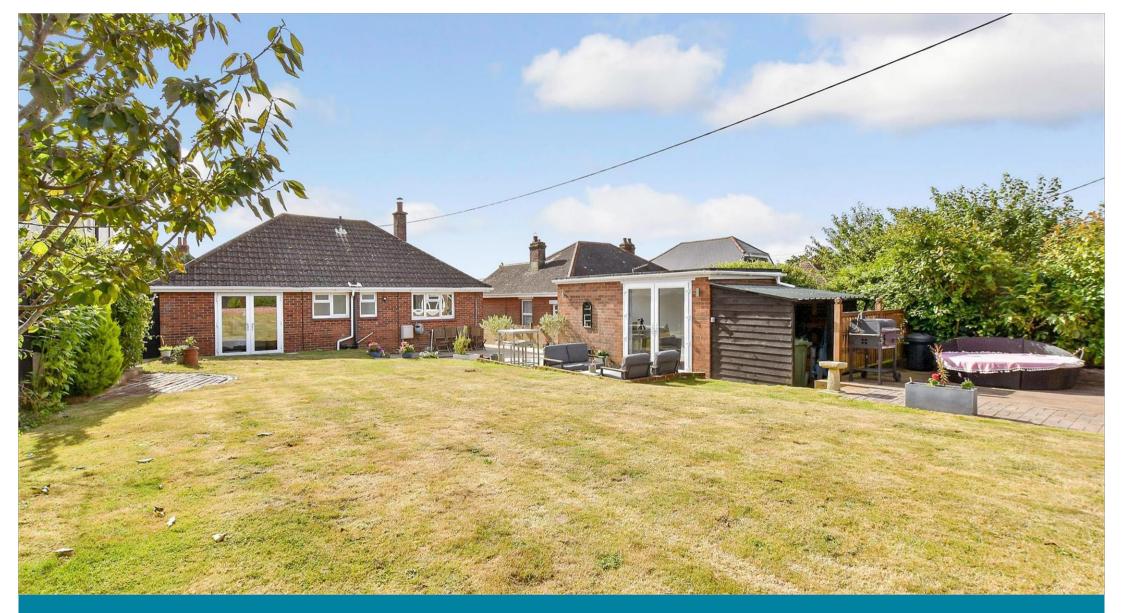

# Outbuilding

Approx. 10.8 sq. metres (116.3 sq. feet)

#### **OUT BUILDING**

Garden Room: 15'3 x 7'5 (4.65m x 2.26m)

### **OUTSIDE**

Front Garden

Rear Garden

**Dual Tandem Parking** 

Wood Shed

Garden Shed

## **Main features**

- Detached bungalow in rural location on the outskirts of Shanklin
- Wood burner in the lounge, modern kitchen and bathroom
- Large garden with shed and brick built garden room ideal for outdoor activities
- Gas central heating and triple glazed windows to the front