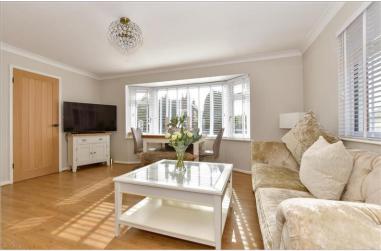

### **GROUND FLOOR**

Hallway

Kitchen/Dining Room:  $12'7 \times 10'9 (3.84m \times 10')$ 

3.28m)

Lounge: 15'5 x 12'11 (4.70m x 3.94m) Bedroom 1: 11'5 x 11'0 (3.48m x 3.36m) Bedroom 2: 11'4 x 10'11 (3.46m x 3.33m)

## **Main features**

- Detached bungalow in rural location on the outskirts of Shanklin
- Wood burner in the lounge, modern kitchen and bathroom
- Large garden with shed and brick built garden room ideal for outdoor activities
- Gas central heating and triple glazed windows to the front