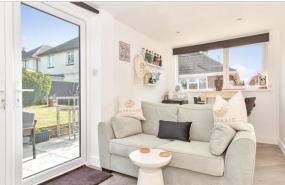

### **GROUND FLOOR**

Hallway

Kitchen/Dining Room:  $12'7 \times 10'9 (3.84m \times 10')$ 

3.28m)

Lounge: 15'5 x 12'11 (4.70m x 3.94m) Bedroom 1: 11'5 x 11'0 (3.48m x 3.36m) Bedroom 2: 11'4 x 10'11 (3.46m x 3.33m)

## **Main features**

- Detached bungalow in rural location on the outskirts of Shanklin
- Wood burner in the lounge, modern kitchen and bathroom
- Large garden with shed and brick built garden room ideal for outdoor activities
- Gas central heating and triple glazed windows to the front