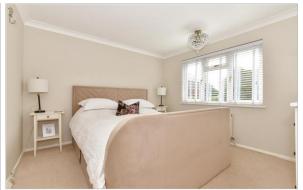

### **GROUND FLOOR**

Hallway

Kitchen/Dining Room:  $12'7 \times 10'9 (3.84m \times 10')$ 

3.28m)

Lounge: 15'5 x 12'11 (4.70m x 3.94m) Bedroom 1: 11'5 x 11'0 (3.48m x 3.36m) Bedroom 2: 11'4 x 10'11 (3.46m x 3.33m)