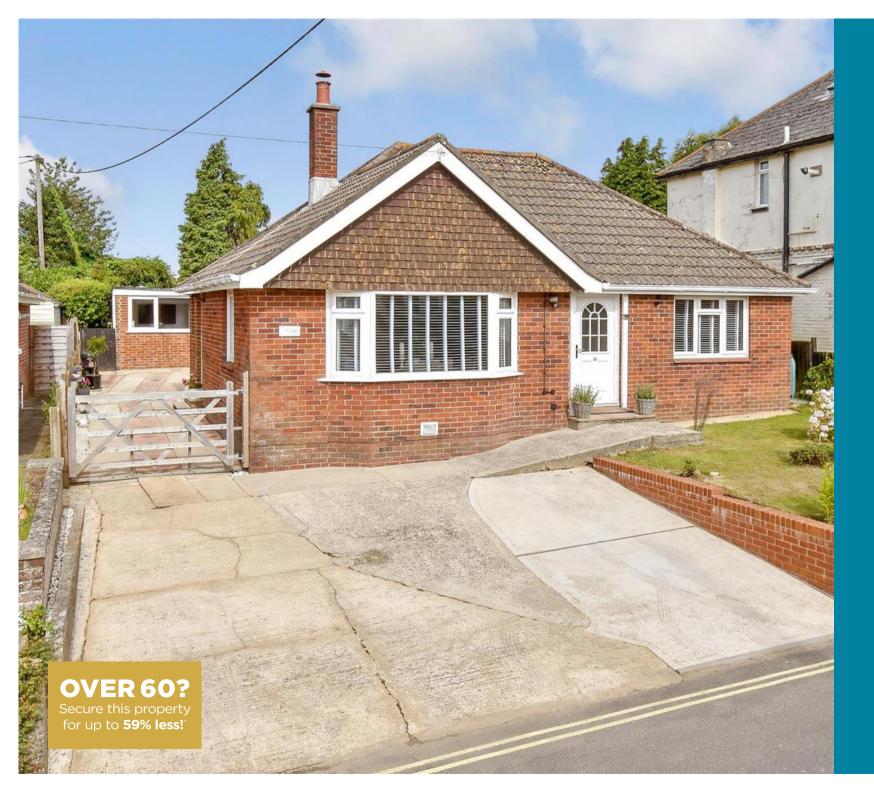

Price £340,000

**Freehold** 

2x 🕮 1x 🚅 1x 🕮

Ventnor Road, Apse Heath, Sandown, Isle of Wight, PO36

## **Main features**

- Detached bungalow in rural location on the outskirts of Shanklin
- Wood burner in the lounge, modern kitchen and bathroom
- Large garden with shed and brick built garden room ideal for outdoor activities
- Gas central heating and triple glazed windows to the front