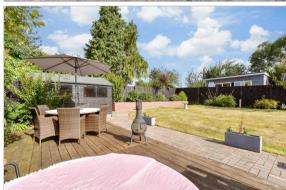

### **OUTSIDE**

Front Garden

Rear Garden

**Dual Tandem Parking** 

Wood Shed

Garden Shed

## **Main features**

- Detached bungalow in rural location on the outskirts of Shanklin
- Wood burner in the lounge, modern kitchen and bathroom
- Large garden with shed and brick built garden room ideal for outdoor activities
- Gas central heating and triple glazed windows to the front