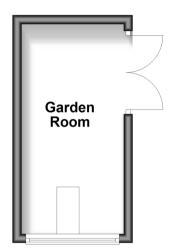

# Outbuilding

Approx. 10.8 sq. metres (116.3 sq. feet)

#### **OUT BUILDING**

Garden Room: 15'3 x 7'5 (4.65m x 2.26m)