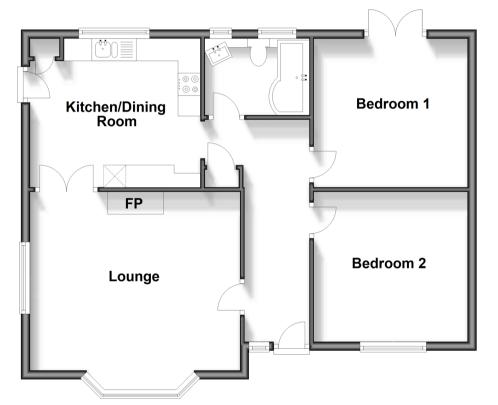

# **Ground Floor**

Approx. 70.2 sq. metres (755.5 sq. feet)

### **GROUND FLOOR**

Hallway

Kitchen/Dining Room:  $12'7 \times 10'9 (3.84m \times 10')$ 

3.28m)

Lounge: 15'5 x 12'11 (4.70m x 3.94m) Bedroom 1: 11'5 x 11'0 (3.48m x 3.36m) Bedroom 2: 11'4 x 10'11 (3.46m x 3.33m)