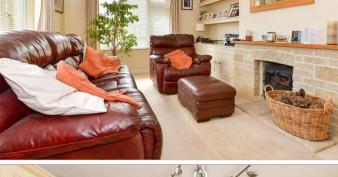

## **GROUND FLOOR**

Porch

Hallway

Lounge: 17'5 x 11'4 (5.31m x 3.46m)

Kitchen/Dining Area: 17'4 x 10'5 (5.29m x

3.18m)

Conservatory: 17'8 x 11'1 (5.39m x 3.38m) Bedroom 1: 11'11 x 10'11 (3.63m x 3.33m) Bedroom 2: 11'10 x 10'11 (3.61m x 3.33m)