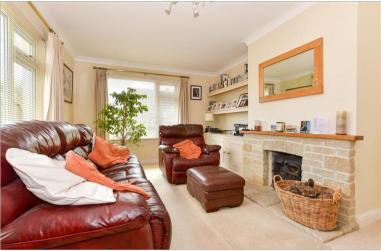

## **GROUND FLOOR**

Porch

Hallway

Lounge: 17'5 x 11'4 (5.31m x 3.46m)

Kitchen/Dining Area: 17'4 x 10'5 (5.29m x

3.18m)

Conservatory: 17'8 x 11'1 (5.39m x 3.38m) Bedroom 1: 11'11 x 10'11 (3.63m x 3.33m) Bedroom 2: 11'10 x 10'11 (3.61m x 3.33m)