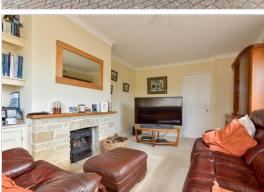

## **GROUND FLOOR**

Porch

Hallway

Lounge: 17'5 x 11'4 (5.31m x 3.46m)

Kitchen/Dining Area: 17'4 x 10'5 (5.29m x

3.18m)

Conservatory: 17'8 x 11'1 (5.39m x 3.38m) Bedroom 1: 11'11 x 10'11 (3.63m x 3.33m) Bedroom 2: 11'10 x 10'11 (3.61m x 3.33m)