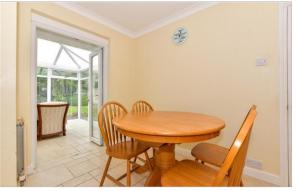

## **GROUND FLOOR**

Porch

Hallway

Lounge: 17'5 x 11'4 (5.31m x 3.46m)

Kitchen/Dining Area: 17'4 x 10'5 (5.29m x

3.18m)

Conservatory: 17'8 x 11'1 (5.39m x 3.38m) Bedroom 1: 11'11 x 10'11 (3.63m x 3.33m) Bedroom 2: 11'10 x 10'11 (3.61m x 3.33m)