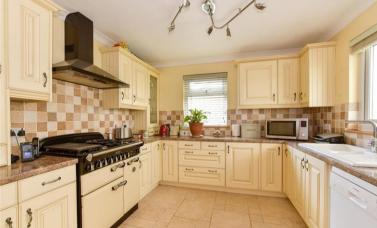

## **GROUND FLOOR**

Porch

Hallway

Lounge: 17'5 x 11'4 (5.31m x 3.46m)

Kitchen/Dining Area: 17'4 x 10'5 (5.29m x

3.18m)

Conservatory: 17'8 x 11'1 (5.39m x 3.38m) Bedroom 1: 11'11 x 10'11 (3.63m x 3.33m) Bedroom 2: 11'10 x 10'11 (3.61m x 3.33m)

## **Main features**

- Detached individual bungalow on the outskirts of town in a quiet rural location
- Spacious accommodation throughout including stunning conservatory
- Wonderful gardens to the rear and plenty of parking leading to the garage
- Garage, large loft area and good sized kitchen/dining area
- Viewing is highly recommended