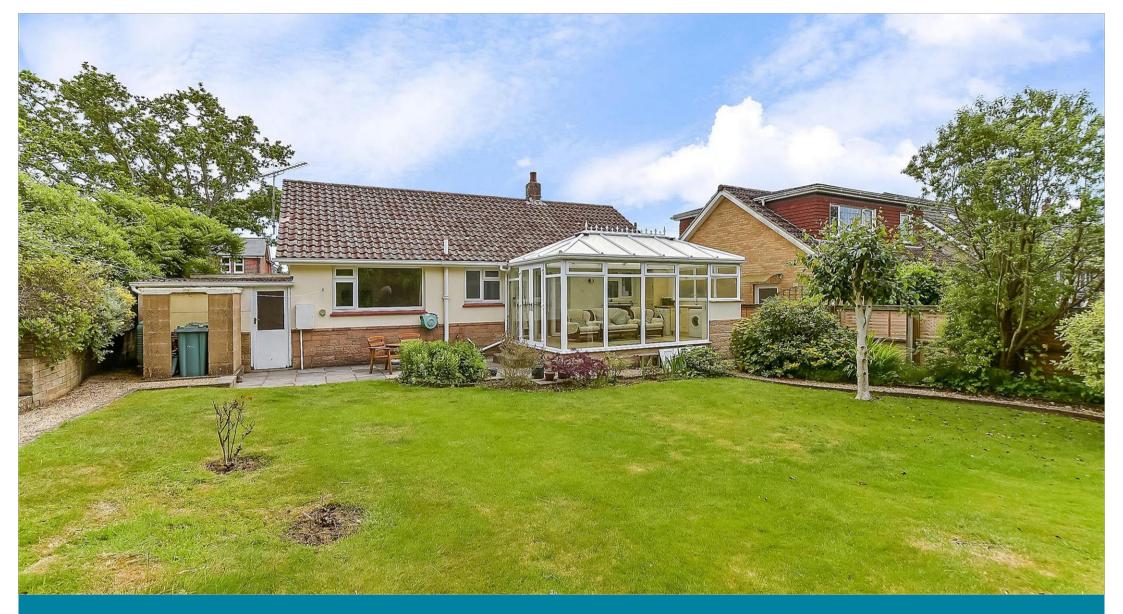

## **OUTSIDE**

Garage

Driveway

Front Garden

Rear Garden

## **Main features**

- Detached individual bungalow on the outskirts of town in a quiet rural location
- Spacious accommodation throughout including stunning conservatory
- Wonderful gardens to the rear and plenty of parking leading to the garage
- Garage, large loft area and good sized kitchen/dining area
- Viewing is highly recommended