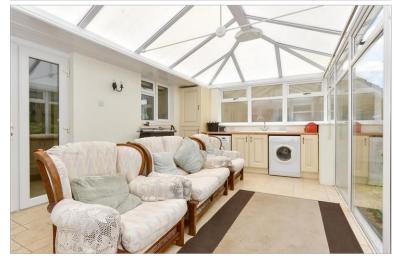

## **GROUND FLOOR**

Porch

Hallway

Lounge: 17'5 x 11'4 (5.31m x 3.46m)

Kitchen/Dining Area: 17'4 x 10'5 (5.29m x

3.18m)

Conservatory: 17'8 x 11'1 (5.39m x 3.38m) Bedroom 1: 11'11 x 10'11 (3.63m x 3.33m) Bedroom 2: 11'10 x 10'11 (3.61m x 3.33m)

## **Main features**

- Detached individual bungalow on the outskirts of town in a quiet rural location
- Spacious accommodation throughout including stunning conservatory
- Wonderful gardens to the rear and plenty of parking leading to the garage
- Garage, large loft area and good sized kitchen/dining area
- Viewing is highly recommended