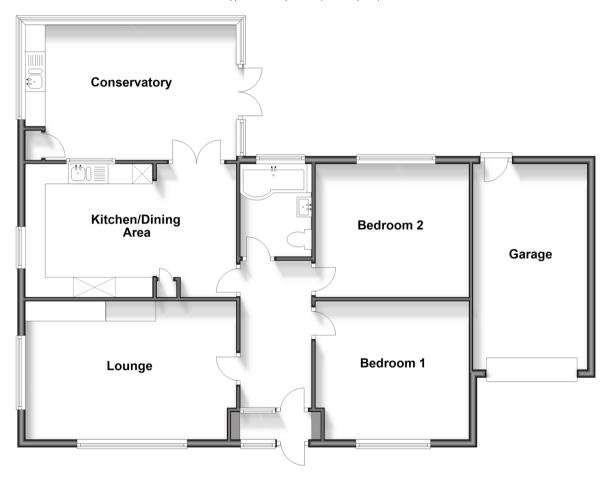

### **Ground Floor**

Approx. 111.3 sq. metres (1197.8 sq. feet)

## **GROUND FLOOR**

Porch

Hallway

Lounge: 17'5 x 11'4 (5.31m x 3.46m)

Kitchen/Dining Area: 17'4 x 10'5 (5.29m x

3.18m)

Conservatory: 17'8 x 11'1 (5.39m x 3.38m) Bedroom 1: 11'11 x 10'11 (3.63m x 3.33m) Bedroom 2: 11'10 x 10'11 (3.61m x 3.33m)

Bathroom

## **OUTSIDE**

Garage

Driveway

Front Garden

Rear Garden