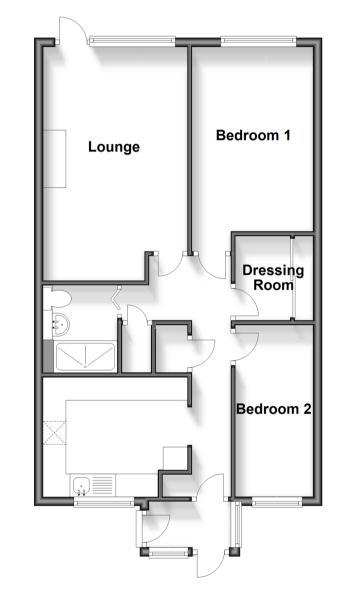

#### Accommodation

#### **GROUND FLOOR**

Porch

Hallway Kitchen: 10'1 x 8'1 (3.08m x 2.47m) Bedroom 2: 11'11 x 5'6 (3.63m x

1.68m)

Lounge: 16'8 x 10'4 (5.08m x 3.15m)

**Study/Dressing Room**: 6'2 x 5'5 (1.88m x 1.65m)

**Bedroom 1**: 13'2 x 8'8 (4.02m x 2.64m)

Shower Room

#### OUTSIDE

Driveway Rear Garden

Approx. 59.8 sq. metres (644.2 sq. feet)