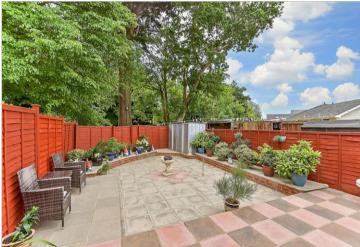

# Price £245,000

## Freehold

### 2x 🕮 1x 🕂 1x 🖽

Green Lane, Shanklin, Isle of Wight, PO37









#### **Main features**

- Modern mid terraced bungalow in popular location
- Immaculately presented throughout
- Easy to maintain rear garden and plenty of parking
- Short walk to bus stop and cliff top paths
- Large walk in dressing room

#### Accommodation

#### **GROUND FLOOR**

Porch

Hallway Kitchen: 10'1 x 8'1 (3.08m x 2.47m) Bedroom 2: 11'11 x 5'6 (3.63m x

1.68m)

Lounge: 16'8 x 10'4 (5.08m x 3.15m)

**Study/Dressing Room**: 6'2 x 5'5 (1.88m x 1.65m)

**Bedroom 1**: 13'2 x 8'8 (4.02m x 2.64m)

Shower Room

#### OUTSIDE

Driveway Rear Garden



Approx. 59.8 sq. metres (644.2 sq. feet)



#### Call Shanklin - 01983 868777 ■ pittis.co.uk

- Legal advice should be taken to verify fixtures/fittings, planning, alterations and/or lease details
- Appliances & services are untested, dim