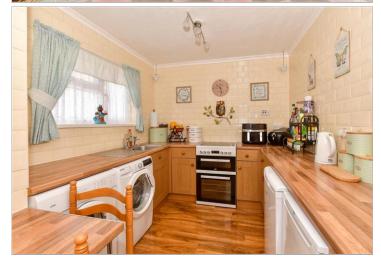

#### **GROUND FLOOR**

Porch

Hallway Kitchen: 10'1 x 8'1 (3.08m x 2.47m) Bedroom 2: 11'11 x 5'6 (3.63m x

1.68m)

Lounge: 16'8 x 10'4 (5.08m x 3.15m)

**Study/Dressing Room**: 6'2 x 5'5 (1.88m x 1.65m)

**Bedroom 1**: 13'2 x 8'8 (4.02m x 2.64m)