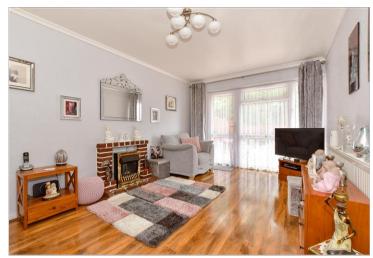

#### **GROUND FLOOR**

Porch

Hallway Kitchen: 10'1 x 8'1 (3.08m x 2.47m) Bedroom 2: 11'11 x 5'6 (3.63m x

1.68m)

Lounge: 16'8 x 10'4 (5.08m x 3.15m)

**Study/Dressing Room**: 6'2 x 5'5 (1.88m x 1.65m)

**Bedroom 1**: 13'2 x 8'8 (4.02m x 2.64m)