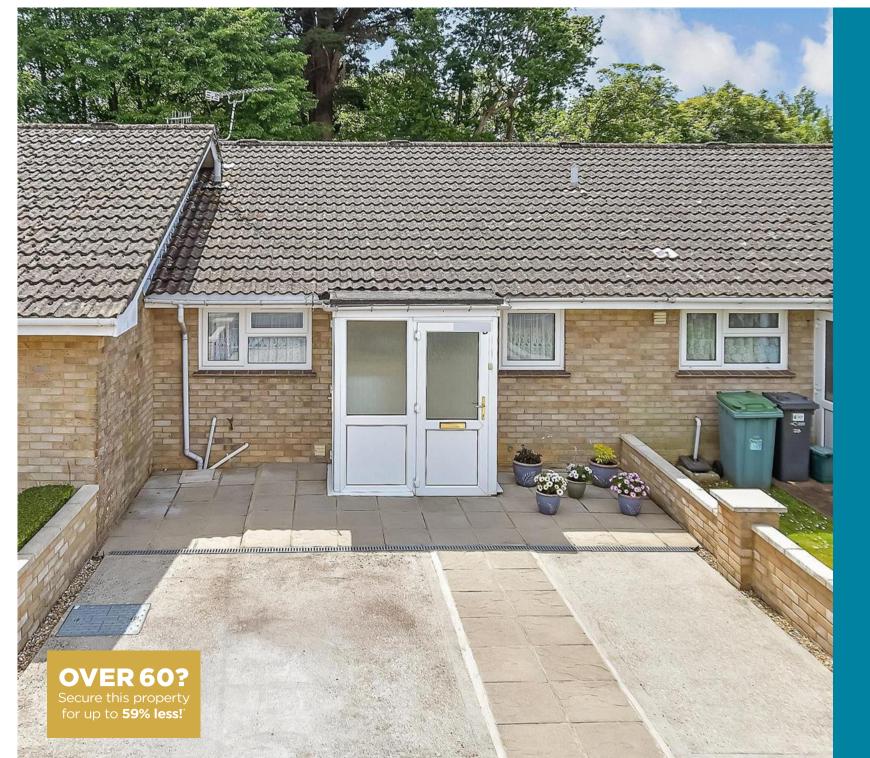

#### **Main features**

- Modern mid terraced bungalow in popular location
- Immaculately presented throughout
- Easy to maintain rear garden and plenty of parking
- Short walk to bus stop and cliff top paths
- Large walk in dressing room

#### OUTSIDE

Driveway Rear Garden

Approx. 59.8 sq. metres (644.2 sq. feet)