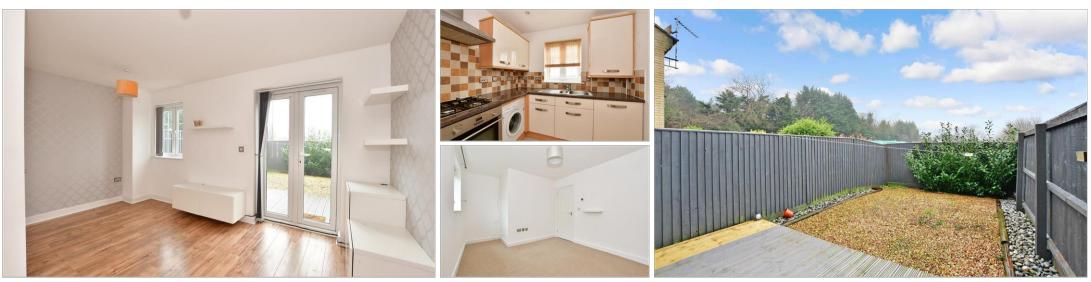

## Accommodation

#### **GROUND FLOOR**

Entrance Hall Cloakroom Kitchen: 8'8 x 7'8 (2.64m x 2.34m) Lounge/Dining Room: 14'4 x 13'7 (4.37m x 4.14m)

#### FIRST FLOOR

Landing Bedroom 1: 10'11 x 9'11 (3.33m x 3.02m) Bedroom 2: 12'5 x 7'7 (3.79m x 2.31m) Bathroom

#### OUTSIDE

Front & Rear Gardens Allocated Parking