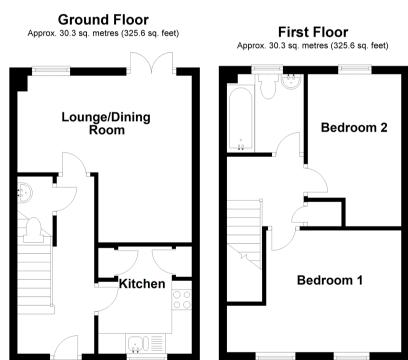

## Accommodation

#### **GROUND FLOOR**

Entrance Hall Cloakroom Kitchen: 8'8 x 7'8 (2.64m x 2.34m) Lounge/Dining Room: 14'4 x 13'7 (4.37m x 4.14m)

#### FIRST FLOOR

Landing Bedroom 1: 10'11 x 9'11 (3.33m x 3.02m) Bedroom 2: 12'5 x 7'7 (3.79m x 2.31m) Bathroom

Appliances & services are untested, dimensions are approximate and floor plans are not to scale