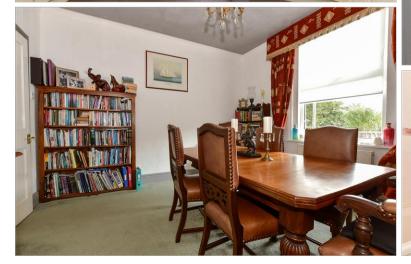

#### Hallway

Lounge: 14'0 x 13'9 (4.27m x 4.19m) Dining Room: 11'9 x 11'9 (3.58m x 3.58m) Kitchen: 11'6 x 8'8 (3.51m x 2.64m) Utility Area: 8'6 x 5'1 (2.59m x 1.55m) Cloakroom