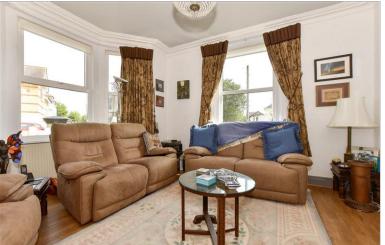

#### Hallway

Lounge: 14'0 x 13'9 (4.27m x 4.19m) Dining Room: 11'9 x 11'9 (3.58m x 3.58m) Kitchen: 11'6 x 8'8 (3.51m x 2.64m) Utility Area: 8'6 x 5'1 (2.59m x 1.55m) Cloakroom