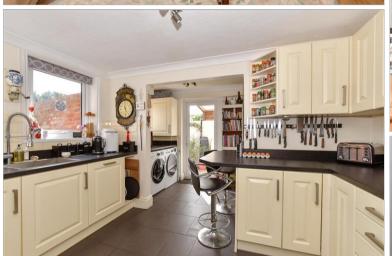

#### Hallway

Lounge: 14'0 x 13'9 (4.27m x 4.19m) Dining Room: 11'9 x 11'9 (3.58m x 3.58m) Kitchen: 11'6 x 8'8 (3.51m x 2.64m) Utility Area: 8'6 x 5'1 (2.59m x 1.55m) Cloakroom