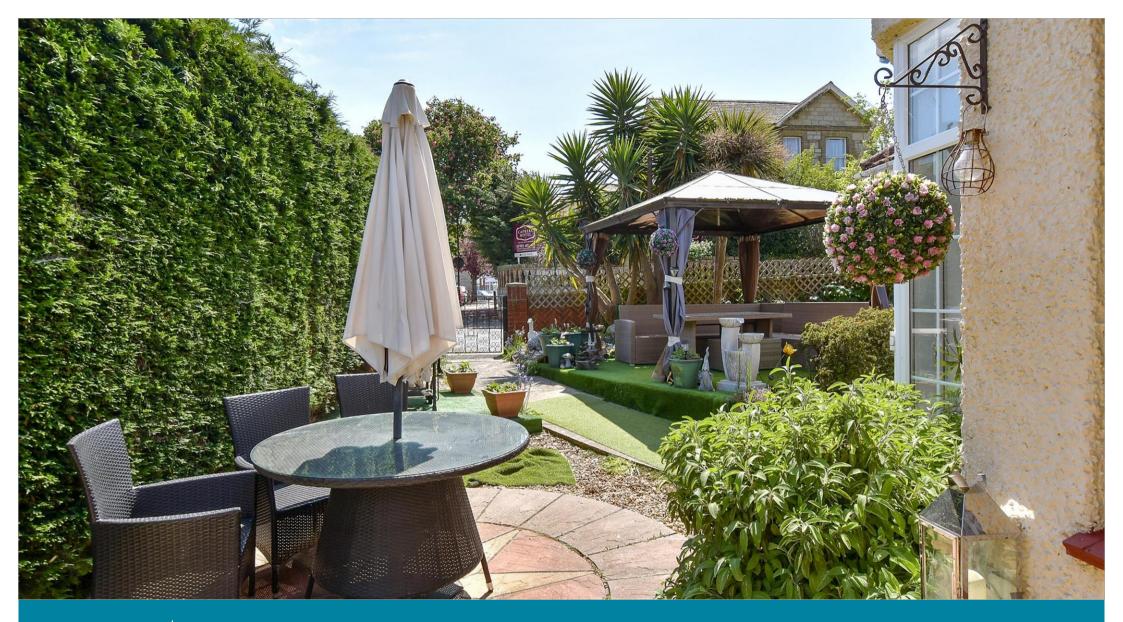

## OUTSIDE

Front & Rear Gardens Driveway

## **Main features**

- Stunning detached period bungalow
- Presented beautifully throughout
- Plenty of large rooms lending itself to a variety of living arrangements
- Large driveway with additional car parking area adjacent
- Located in the heart of Sandown with the beach and Town Centre both within a short walking distance