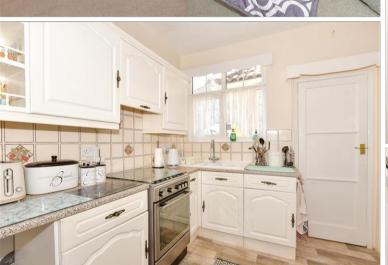

### GROUND FLOOR

Sun Room: 9'6 x 9'6 (2.90m x 2.90m) Lounge: 20'0 x 13'11 (6.10m x 4.24m) Hallway

Bedroom 1: 14'11 x 9'11 (4.55m x 3.02m) Bedroom 2: 11'0 x 9'11 (3.36m x 3.02m) Shower Room

**Kitchen/Dining Area**: 10'10 x 5'11 (3.30m x 1.80m)