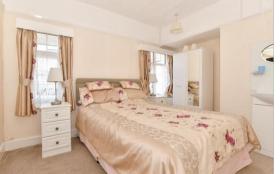

Lobby: 15'10 x 6'11 (4.83m x 2.11m)

Shower Room

Bedroom 3: 16'6 x 8'8 (5.03m x 2.64m) Bedroom 4: 16'6 x 6'9 (5.03m x 2.06m)