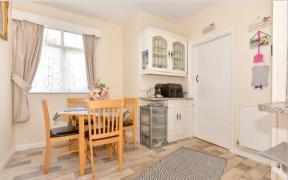

### GROUND FLOOR

Sun Room: 9'6 x 9'6 (2.90m x 2.90m) Lounge: 20'0 x 13'11 (6.10m x 4.24m) Hallway

Bedroom 1: 14'11 x 9'11 (4.55m x 3.02m) Bedroom 2: 11'0 x 9'11 (3.36m x 3.02m) Shower Room

**Kitchen/Dining Area**: 10'10 x 5'11 (3.30m x 1.80m)