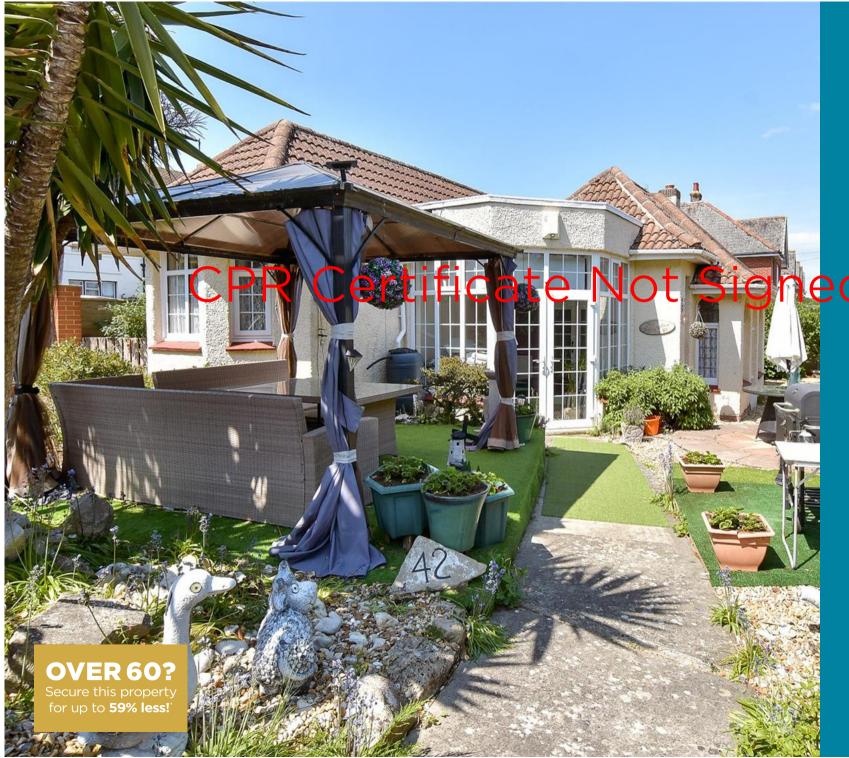

## OUTSIDE

Front & Rear Gardens Driveway

## **Main features**

- Stunning detached period bungalow
- Presented beautifully throughout
- Plenty of large rooms lending itself to a variety of living arrangements
- Large driveway with additional car parking area adjacent
- Located in the heart of Sandown with the beach and Town Centre both within a short walking distance