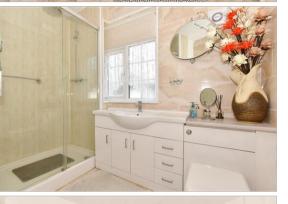

Lobby: 15'10 x 6'11 (4.83m x 2.11m)

Shower Room

Bedroom 3: 16'6 x 8'8 (5.03m x 2.64m) Bedroom 4: 16'6 x 6'9 (5.03m x 2.06m)