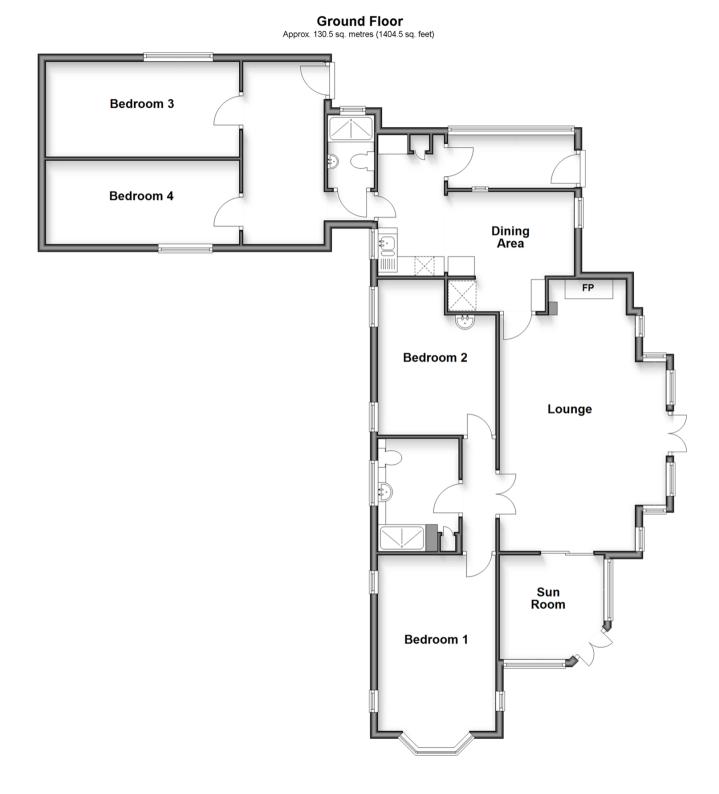

## Accommodation

### GROUND FLOOR

Sun Room: 9'6 x 9'6 (2.90m x 2.90m) Lounge: 20'0 x 13'11 (6.10m x 4.24m) Hallway

Bedroom 1: 14'11 x 9'11 (4.55m x 3.02m) Bedroom 2: 11'0 x 9'11 (3.36m x 3.02m) Shower Room

**Kitchen/Dining Area**: 10'10 x 5'11 (3.30m x 1.80m)

Lobby: 15'10 x 6'11 (4.83m x 2.11m)

Shower Room

Bedroom 3: 16'6 x 8'8 (5.03m x 2.64m) Bedroom 4: 16'6 x 6'9 (5.03m x 2.06m)