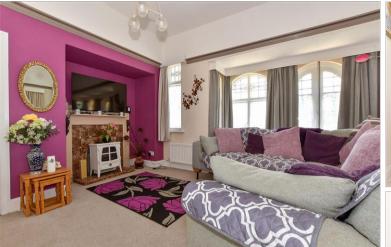

### GROUND FLOOR

Sun Room: 9'6 x 9'6 (2.90m x 2.90m) Lounge: 20'0 x 13'11 (6.10m x 4.24m) Hallway

Bedroom 1: 14'11 x 9'11 (4.55m x 3.02m) Bedroom 2: 11'0 x 9'11 (3.36m x 3.02m) Shower Room

**Kitchen/Dining Area**: 10'10 x 5'11 (3.30m x 1.80m)