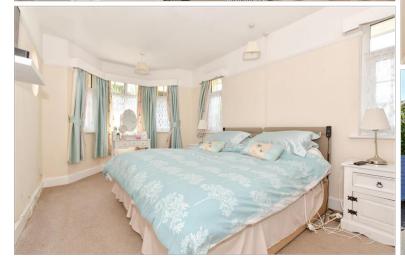

### GROUND FLOOR

Sun Room: 9'6 x 9'6 (2.90m x 2.90m) Lounge: 20'0 x 13'11 (6.10m x 4.24m) Hallway

Bedroom 1: 14'11 x 9'11 (4.55m x 3.02m) Bedroom 2: 11'0 x 9'11 (3.36m x 3.02m) Shower Room

**Kitchen/Dining Area**: 10'10 x 5'11 (3.30m x 1.80m)