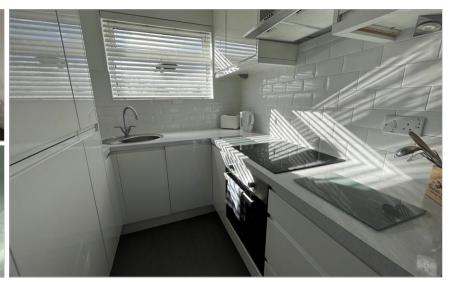

#### **GROUND FLOOR**

Lounge: 12'6 x 10'5 (3.81m x 3.18m) Kitchen: 6'11 x 5'8 (2.11m x 1.73m) Bedroom 1: 16'10 x 8'9 (5.13m x 2.67m) Bedroom 2: 8'6 x 6'0 (2.59m x 1.83m) **Shower Room** 