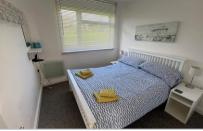

#### **GROUND FLOOR**

Lounge: 12'6 x 10'5 (3.81m x 3.18m) Kitchen: 6'11 x 5'8 (2.11m x 1.73m) Bedroom 1: 16'10 x 8'9 (5.13m x 2.67m) Bedroom 2: 8'6 x 6'0 (2.59m x 1.83m) **Shower Room** 