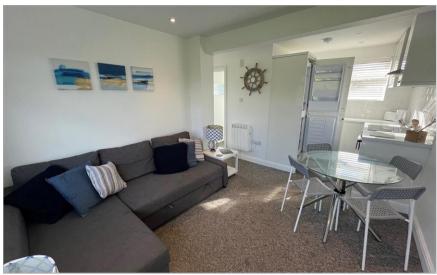

#### **GROUND FLOOR**

Lounge: 12'6 x 10'5 (3.81m x 3.18m) Kitchen: 6'11 x 5'8 (2.11m x 1.73m) Bedroom 1: 16'10 x 8'9 (5.13m x 2.67m) Bedroom 2: 8'6 x 6'0 (2.59m x 1.83m) **Shower Room** 