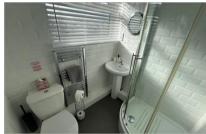

#### **GROUND FLOOR**

Lounge: 12'6 x 10'5 (3.81m x 3.18m) Kitchen: 6'11 x 5'8 (2.11m x 1.73m) Bedroom 1: 16'10 x 8'9 (5.13m x 2.67m) Bedroom 2: 8'6 x 6'0 (2.59m x 1.83m) **Shower Room** 