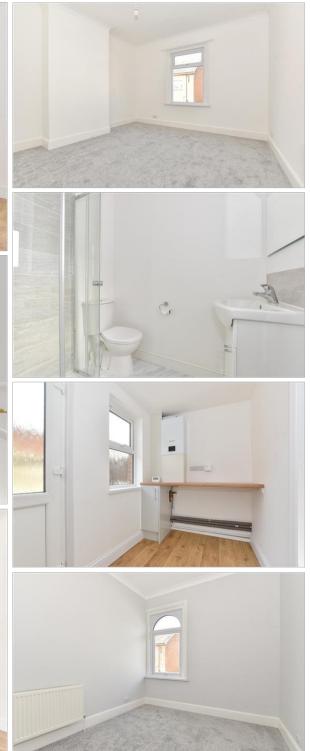

# FIRST FLOOR

Landing Bedroom 1: 13'1 x 11'11 (3.99m x 3.63m) Bedroom 2: 11'2 x 9'1 (3.41m x 2.77m) Bedroom 3: 10'11 x 9'8 (3.33m x 2.95m) Bedroom 4: 12'9 x 7'1 (3.89m x 2.16m) Shower Room