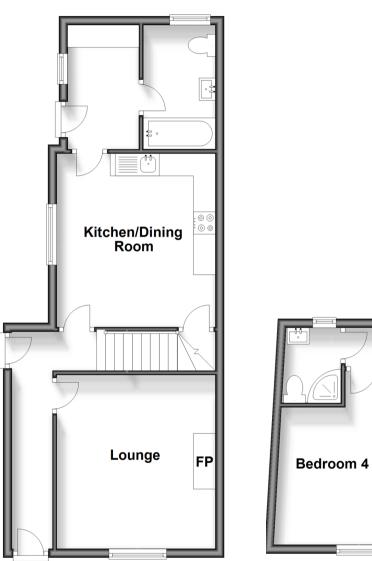

### **Ground Floor**

Approx. 46.8 sq. metres (503.9 sq. feet)

First Floor Approx. 54.1 sq. metres (582.1 sq. feet)

Bedroom 3

Bedroom 2

Bedroom 1

# GROUND FLOOR

Hallway Lounge: 13'0 x 11'11 (3.97m x 3.63m) Kitchen/Diner: 12'11 x 11'11 (3.94m x 3.63m) Bathroom Utility Room

# FIRST FLOOR

Landing Bedroom 1: 13'1 x 11'11 (3.99m x 3.63m) Bedroom 2: 11'2 x 9'1 (3.41m x 2.77m) Bedroom 3: 10'11 x 9'8 (3.33m x 2.95m) Bedroom 4: 12'9 x 7'1 (3.89m x 2.16m) Shower Room