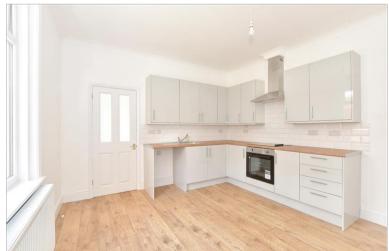

# GROUND FLOOR

Hallway Lounge: 13'0 x 11'11 (3.97m x 3.63m) Kitchen/Diner: 12'11 x 11'11 (3.94m x 3.63m) Bathroom Utility Room