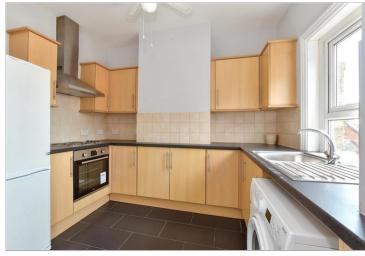

#### SECOND FLOOR

Hallway

Lounge/Kitchen:  $17'5 \times 13'9 (5.31m \times 10^{-2})$ 

4.19m)

Bedroom 1: 12'11 x 10'5 (3.94m x

3.18m)

Bedroom 2: 10'5 x 6'6 (3.18m x

1.98m)