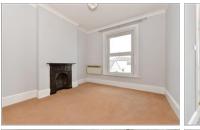

#### SECOND FLOOR

Hallway

Lounge/Kitchen:  $17'5 \times 13'9 (5.31m \times 10^{-2})$ 

4.19m)

Bedroom 1: 12'11 x 10'5 (3.94m x

3.18m)

Bedroom 2: 10'5 x 6'6 (3.18m x

1.98m)