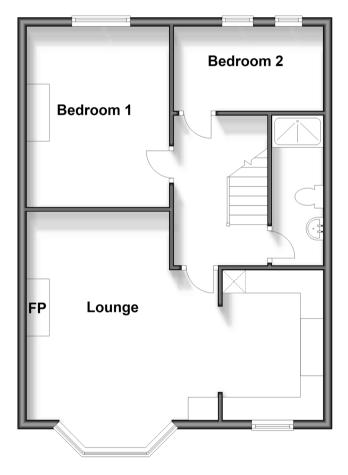

#### SECOND FLOOR

Hallway

Lounge/Kitchen:  $17'5 \times 13'9 (5.31m \times 10^{-2})$ 

4.19m)

Bedroom 1: 12'11 x 10'5 (3.94m x

3.18m)

Bedroom 2: 10'5 x 6'6 (3.18m x

1.98m)

## **Second Floor**

Approx. 56.4 sq. metres (607.2 sq. feet)