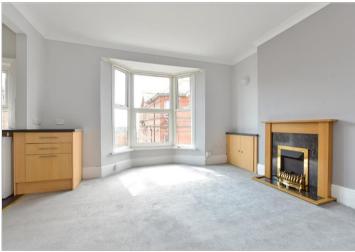

#### SECOND FLOOR

Hallway

Lounge/Kitchen:  $17'5 \times 13'9 (5.31m \times 10^{-2})$ 

4.19m)

Bedroom 1: 12'11 x 10'5 (3.94m x

3.18m)

Bedroom 2: 10'5 x 6'6 (3.18m x

1.98m)