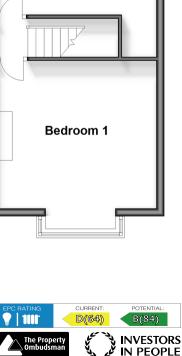

## FIRST FLOOR

Landing Bedroom 1: 14'4 x 14'1 (4.37m x 4.30m) Bedroom 2: 15'0 x 14'1 (4.58m x 4.30m) Shower Room