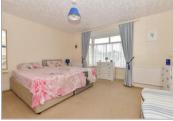

## FIRST FLOOR

Landing Bedroom 1: 14'4 x 14'1 (4.37m x 4.30m) Bedroom 2: 15'0 x 14'1 (4.58m x 4.30m) Shower Room