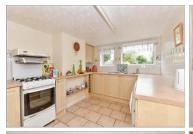

#### Hallway

Lounge: 15'0 x 14'1 (4.58m x 4.30m) Dining Room: 14'2 x 7'9 (4.32m x 2.36m)

Kitchen: 11'10 x 8'11 (3.61m x 2.72m) Utility Room: 10'7 x 4'8 (3.23m x 1.42m)