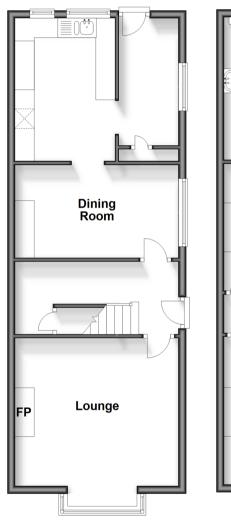

#### Hallway

Lounge: 15'0 x 14'1 (4.58m x 4.30m) Dining Room: 14'2 x 7'9 (4.32m x 2.36m)

Kitchen: 11'10 x 8'11 (3.61m x 2.72m) Utility Room: 10'7 x 4'8 (3.23m x 1.42m)

#### Ground Floor Approx. 51.3 sq. metres (552.5 sq. feet)

**First Floor** Approx. 45.1 sq. metres (485.9 sq. feet)

Bedroom 2

60519137/20241115/NR/NR