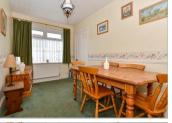

#### Hallway

Lounge: 15'0 x 14'1 (4.58m x 4.30m) Dining Room: 14'2 x 7'9 (4.32m x 2.36m)

Kitchen: 11'10 x 8'11 (3.61m x 2.72m) Utility Room: 10'7 x 4'8 (3.23m x 1.42m)