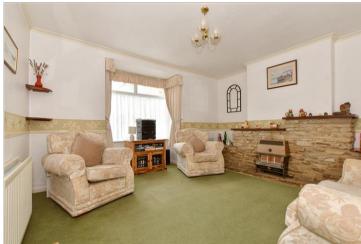

#### Hallway

Lounge: 15'0 x 14'1 (4.58m x 4.30m) Dining Room: 14'2 x 7'9 (4.32m x 2.36m)

Kitchen: 11'10 x 8'11 (3.61m x 2.72m) Utility Room: 10'7 x 4'8 (3.23m x 1.42m)