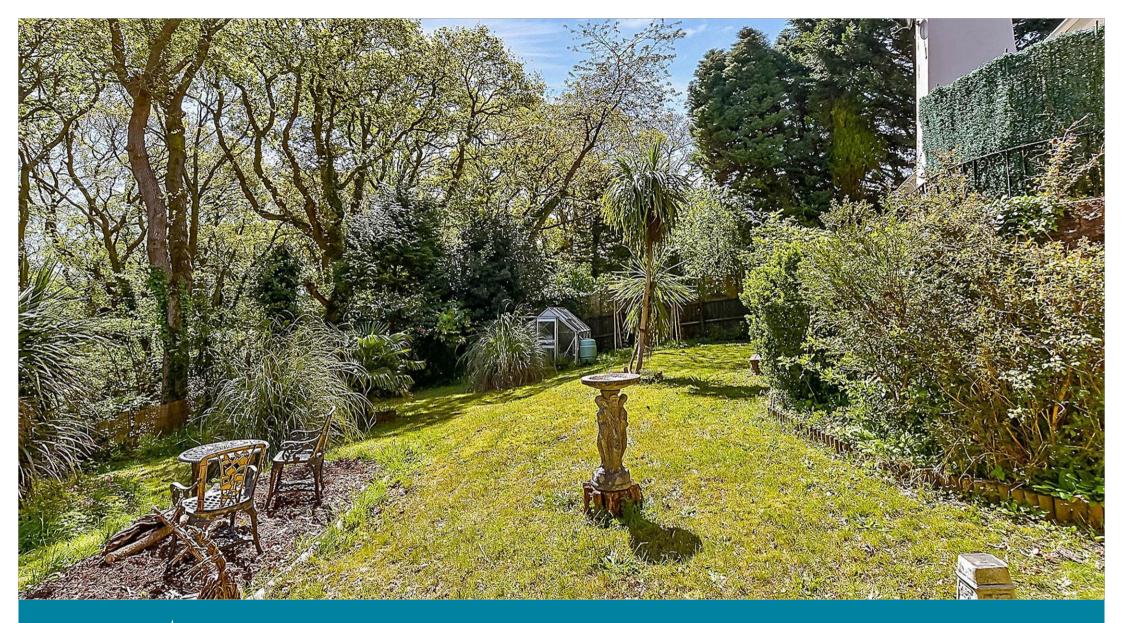

### OUTSIDE

Garage & Driveway Front & Rear Gardens Workshop: 19'7 x 8'7 (5.97m x 2.62m) Balcony

# **Main features**

- Beautiful detached chalet-bungalow
- Located within an Area of Outstanding Natural Beauty with gorgeous surroundings
- Detached garage & workshop underneath with large driveway
- Balcony overlooking stunning rear garden with woodland views
- Ideal location with main towns Sandown & Shanklin only a short drive away.