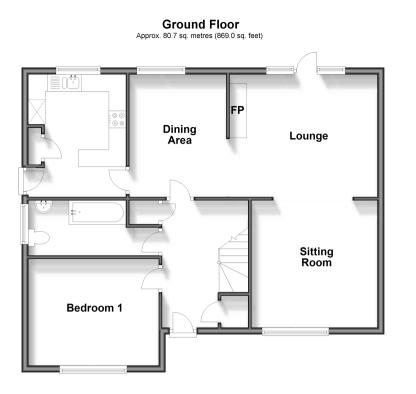

### **GROUND FLOOR**

# Porch

### Hallway

Lounge: 24'7 x 12'5 (7.50m x 3.79m) Dining Area: 12'0 x 8'8 (3.66m x 2.64m) Kitchen: 12'0 x 10'0 (3.66m x 3.05m) Bathroom Bedroom 1: 12'10 x 10'3 (3.91m x 3.13m)

### OUTSIDE

Garage & Driveway Front & Rear Gardens Workshop: 19'7 x 8'7 (5.97m x 2.62m) Balcony