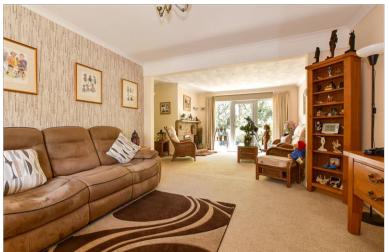

### Hallway

Lounge: 24'7 x 12'5 (7.50m x 3.79m) Dining Area: 12'0 x 8'8 (3.66m x 2.64m) Kitchen: 12'0 x 10'0 (3.66m x 3.05m) Bathroom Bedroom 1: 12'10 x 10'3 (3.91m x 3.13m)