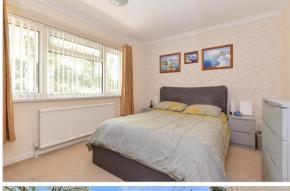

### Hallway

Lounge: 24'7 x 12'5 (7.50m x 3.79m) Dining Area: 12'0 x 8'8 (3.66m x 2.64m) Kitchen: 12'0 x 10'0 (3.66m x 3.05m) Bathroom Bedroom 1: 12'10 x 10'3 (3.91m x 3.13m)

### **FIRST FLOOR**

Landing Bedroom 2: 14'0 x 8'11 (4.27m x 2.72m) Shower Room Bedroom 3: 14'0 x 8'8 (4.27m x 2.64m)