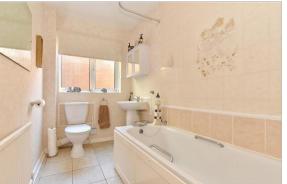

### Hallway

Lounge: 24'7 x 12'5 (7.50m x 3.79m) Dining Area: 12'0 x 8'8 (3.66m x 2.64m) Kitchen: 12'0 x 10'0 (3.66m x 3.05m) Bathroom Bedroom 1: 12'10 x 10'3 (3.91m x 3.13m)