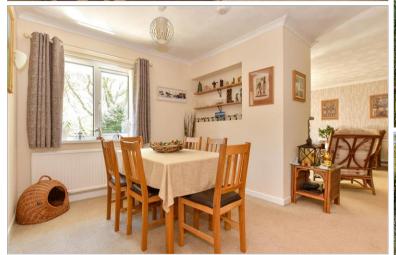

### Hallway

Lounge: 24'7 x 12'5 (7.50m x 3.79m) Dining Area: 12'0 x 8'8 (3.66m x 2.64m) Kitchen: 12'0 x 10'0 (3.66m x 3.05m) Bathroom Bedroom 1: 12'10 x 10'3 (3.91m x 3.13m)