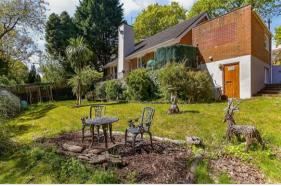

### OUTSIDE

Garage & Driveway Front & Rear Gardens Workshop: 19'7 x 8'7 (5.97m x 2.62m) Balcony

# **Main features**

- Beautiful detached chalet-bungalow
- Located within an Area of Outstanding Natural Beauty with gorgeous surroundings
- Detached garage & workshop underneath with large driveway
- Balcony overlooking stunning rear garden with woodland views
- Ideal location with main towns Sandown & Shanklin only a short drive away.