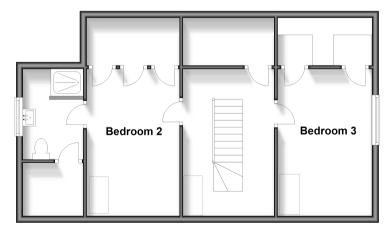

#### First Floor Approx. 57.1 sq. metres (614.2 sq. feet)

### **FIRST FLOOR**

Landing Bedroom 2: 14'0 x 8'11 (4.27m x 2.72m) Shower Room Bedroom 3: 14'0 x 8'8 (4.27m x 2.64m)