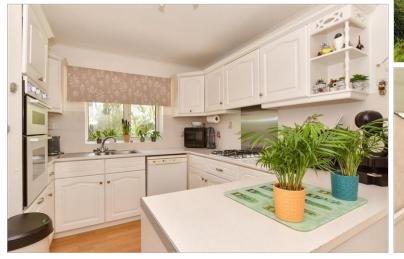

### Hallway

Lounge: 24'7 x 12'5 (7.50m x 3.79m) Dining Area: 12'0 x 8'8 (3.66m x 2.64m) Kitchen: 12'0 x 10'0 (3.66m x 3.05m) Bathroom Bedroom 1: 12'10 x 10'3 (3.91m x 3.13m)