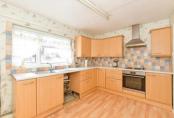

#### **GROUND FLOOR**

Hallway

Lounge: 13'8 x 10'8 (4.17m x 3.25m) Kitchen: 12'3 x 8'8 (3.74m x 2.64m)

Bedroom 1: 13'8 x 8'5 (4.17m x

2.57m)

Bedroom 2: 13'8 x 5'5 (4.17m x

1.65m)

Bathroom