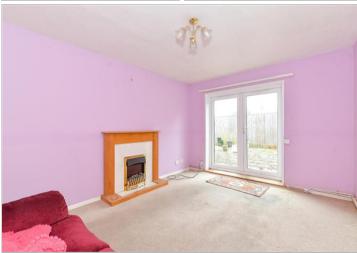

#### **GROUND FLOOR**

Hallway

Lounge: 13'8 x 10'8 (4.17m x 3.25m) Kitchen: 12'3 x 8'8 (3.74m x 2.64m)

Bedroom 1: 13'8 x 8'5 (4.17m x

2.57m)

Bedroom 2: 13'8 x 5'5 (4.17m x

1.65m)

Bathroom

# **Bedroom 1** Bedroom Lounge **Kitchen**