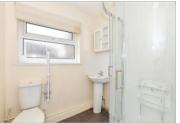

#### **GROUND FLOOR**

Hallway

Lounge: 13'8 x 10'8 (4.17m x 3.25m) Kitchen: 12'3 x 8'8 (3.74m x 2.64m)

Bedroom 1: 13'8 x 8'5 (4.17m x

2.57m)

Bedroom 2: 13'8 x 5'5 (4.17m x

1.65m)

Bathroom