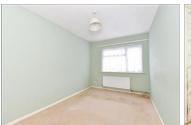

#### **GROUND FLOOR**

Hallway

Lounge: 13'8 x 10'8 (4.17m x 3.25m) Kitchen: 12'3 x 8'8 (3.74m x 2.64m)

Bedroom 1: 13'8 x 8'5 (4.17m x

2.57m)

Bedroom 2: 13'8 x 5'5 (4.17m x

1.65m)

Bathroom