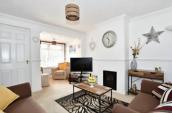

#### **GROUND FLOOR**

Entrance Porch

Lounge: 11'10 x 11'3 (3.61m x 3.43m)

Kitchen/Diner: 14'6 x 10'3 (4.42m x 3.13m)

Utility Area Sun Room Study