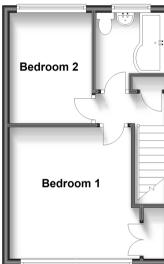

#### FIRST FLOOR

Bedroom 1: 12'2 x 12'2 (3.71m x 3.71m) Bedroom 2: 10'2 x 7'7 (3.10m x 2.31m)

Bathroom

# First Floor Approx. 30.6 sq. metres (329.8 sq. feet)