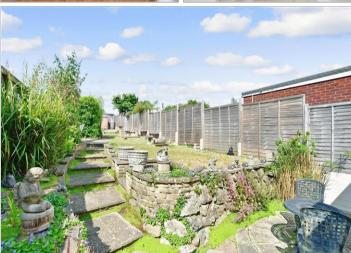

### Main features

- Immaculately presented semi detached house
- Separate study downstairs currently being used as a bedroom
- Beautiful sunny rear garden with patio area
- Driveway parking to the front, further parking for multiple cars at the rear, along with a garage