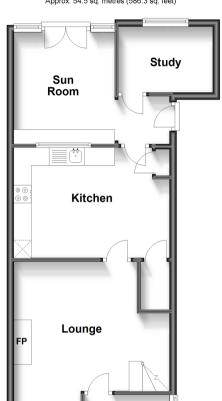

#### **GROUND FLOOR**

Entrance Porch

Lounge: 11'10 x 11'3 (3.61m x 3.43m)

Kitchen/Diner: 14'6 x 10'3 (4.42m x 3.13m)

Utility Area Sun Room Study

## Ground Floor Approx. 54.5 sq. metres (586.3 sq. feet)