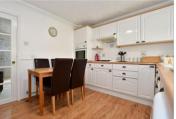

#### **GROUND FLOOR**

Entrance Porch

Lounge: 11'10 x 11'3 (3.61m x 3.43m)

Kitchen/Diner: 14'6 x 10'3 (4.42m x 3.13m)

Utility Area Sun Room Study