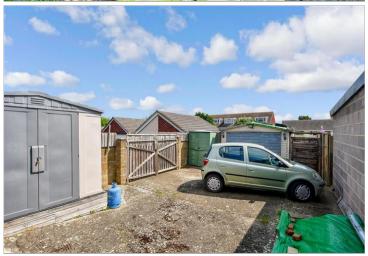

### Main features

- Immaculately presented semi detached house
- Separate study downstairs currently being used as a bedroom
- Beautiful sunny rear garden with patio area
- Driveway parking to the front, further parking for multiple cars at the rear, along with a garage