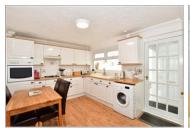

#### **GROUND FLOOR**

Entrance Porch

Lounge: 11'10 x 11'3 (3.61m x 3.43m)

Kitchen/Diner: 14'6 x 10'3 (4.42m x 3.13m)

Utility Area Sun Room Study