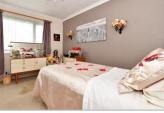

### **GROUND FLOOR**

Entrance Hall Lounge: 21'2 x 12'0 (6.46m x 3.66m)

Kitchen: 11'2 x 9'3 (3.41m x 2.82m) Bedroom 1: 12'3 x 9'2 (3.74m x 2.80m)

**Bedroom 2**: 9'3 x 9'2 (2.82m x 2.80m)

Bedroom 3: 9'0 x 8'2 (2.75m x 2.49m)