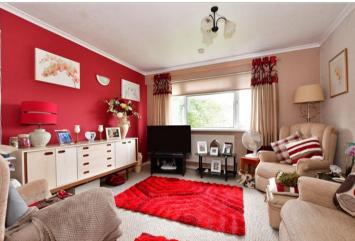

### **GROUND FLOOR**

Entrance Hall Lounge: 21'2 x 12'0 (6.46m x 3.66m)

Kitchen: 11'2 x 9'3 (3.41m x 2.82m) Bedroom 1: 12'3 x 9'2 (3.74m x 2.80m)

**Bedroom 2**: 9'3 x 9'2 (2.82m x 2.80m)

Bedroom 3: 9'0 x 8'2 (2.75m x 2.49m)