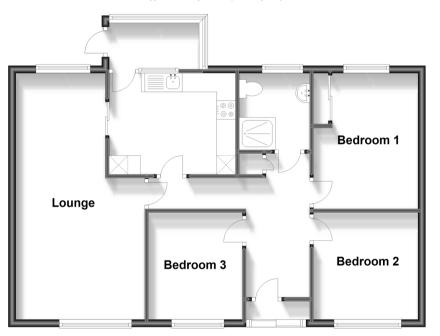

# Accommodation

### **GROUND FLOOR**

Entrance Hall Lounge: 21'2 x 12'0 (6.46m x 3.66m)

Kitchen: 11'2 x 9'3 (3.41m x 2.82m) Bedroom 1: 12'3 x 9'2 (3.74m x 2.80m)

**Bedroom 2**: 9'3 x 9'2 (2.82m x 2.80m)

Bedroom 3: 9'0 x 8'2 (2.75m x 2.49m)

Shower Room