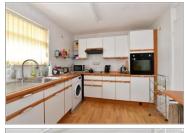

### **GROUND FLOOR**

Entrance Hall Lounge: 21'2 x 12'0 (6.46m x 3.66m)

Kitchen: 11'2 x 9'3 (3.41m x 2.82m) Bedroom 1: 12'3 x 9'2 (3.74m x 2.80m)

**Bedroom 2**: 9'3 x 9'2 (2.82m x 2.80m)

Bedroom 3: 9'0 x 8'2 (2.75m x 2.49m)