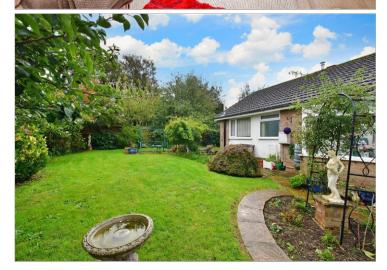

#### OUTSIDE

Front and Rear Gardens Garage to Rear

Ground Floor Approx. 73.8 sq. metres (794.7 sq. feet)