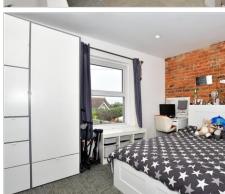

## SPLIT LEVEL FIRST FLOOR

Landing

Bedroom 1: 15'4 x 12'4 (4.68m x 3.76m) Bedroom 2: 12'4 x 11'9 (3.76m x 3.58m) Bedroom 3: 12'0 x 9'11 (3.66m x 3.02m)

Bathroom

Separate Toilet

Bedroom 4: 9'0 x 6'7 (2.75m x 2.01m)