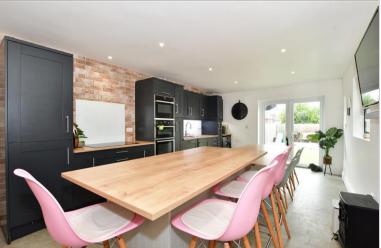

### SPLIT LEVEL GROUND FLOOR

**Entrance Hall** 

Lounge: 15'3 x 14'11 (4.65m x 4.55m) Dining Room: 12'5 x 11'10 (3.79m x 3.61m) Kitchen/Diner: 21'5 x 12'1 (6.53m x 3.69m)

■ Good sized rooms throughout with a large open plan kitchen/diner and a separate sitting room downstairs offering options for different uses