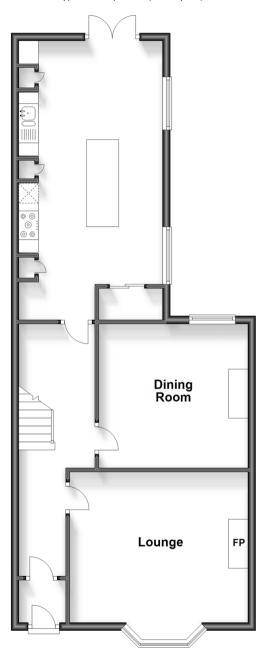

## **Split Level Ground Floor**

Approx. 71.5 sq. metres (769.4 sq. feet)

Split Level First Floor Approx. 71.5 sq. metres (769.6 sq. feet)

### SPLIT LEVEL GROUND FLOOR

**Entrance Hall** 

Lounge: 15'3 x 14'11 (4.65m x 4.55m) Dining Room: 12'5 x 11'10 (3.79m x 3.61m) Kitchen/Diner: 21'5 x 12'1 (6.53m x 3.69m)