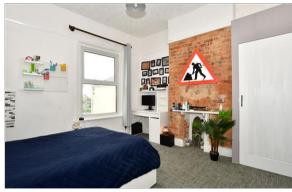

## SPLIT LEVEL FIRST FLOOR

Landing

Bedroom 1: 15'4 x 12'4 (4.68m x 3.76m) Bedroom 2: 12'4 x 11'9 (3.76m x 3.58m) Bedroom 3: 12'0 x 9'11 (3.66m x 3.02m)

Bathroom

Separate Toilet

Bedroom 4: 9'0 x 6'7 (2.75m x 2.01m)