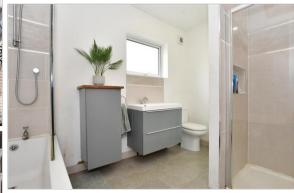

## SPLIT LEVEL FIRST FLOOR

Landing

Bedroom 1: 15'4 x 12'4 (4.68m x 3.76m) Bedroom 2: 12'4 x 11'9 (3.76m x 3.58m) Bedroom 3: 12'0 x 9'11 (3.66m x 3.02m)

Bathroom

Separate Toilet

Bedroom 4: 9'0 x 6'7 (2.75m x 2.01m)