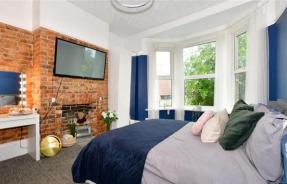

## SPLIT LEVEL FIRST FLOOR

Landing

Bedroom 1: 15'4 x 12'4 (4.68m x 3.76m) Bedroom 2: 12'4 x 11'9 (3.76m x 3.58m) Bedroom 3: 12'0 x 9'11 (3.66m x 3.02m)

Bathroom

Separate Toilet

Bedroom 4: 9'0 x 6'7 (2.75m x 2.01m)