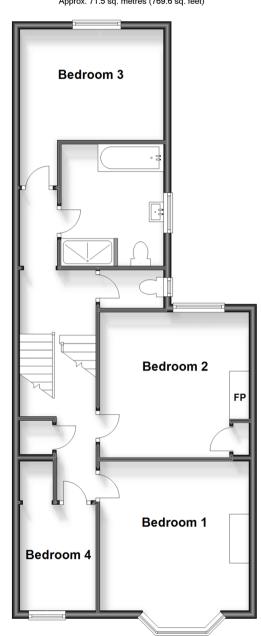

## **Split Level Ground Floor**

Approx. 71.5 sq. metres (769.4 sq. feet)

Split Level First Floor Approx. 71.5 sq. metres (769.6 sq. feet)

## SPLIT LEVEL FIRST FLOOR

Landing

Bedroom 1: 15'4 x 12'4 (4.68m x 3.76m) Bedroom 2: 12'4 x 11'9 (3.76m x 3.58m) Bedroom 3: 12'0 x 9'11 (3.66m x 3.02m)

Bathroom

Separate Toilet

Bedroom 4: 9'0 x 6'7 (2.75m x 2.01m)