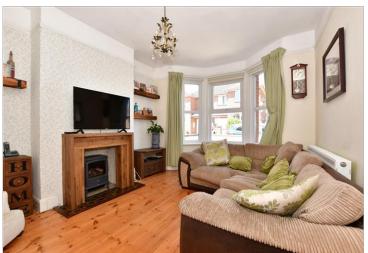

### **GROUND FLOOR**

Entrance Hall

Lounge: 14'7 x 12'2 (4.45m x 3.71m) Dining Room: 11'1 x 8'1 (3.38m x 2.47m) Kitchen: 12'3 x 10'4 (3.74m x 3.15m) Snug: 12'1 x 11'4 (3.69m x 3.46m)

Cloakroom 1