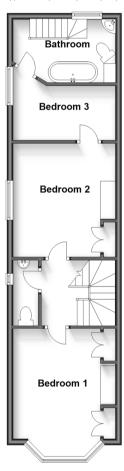

### **FIRST FLOOR**

Landing

Bedroom 1: 14'7 x 10'0 (4.45m x 3.05m) Bedroom 2: 12'3 x 11'1 (3.74m x 3.38m) Bedroom 3: 10'1 x 8'1 (3.08m x 2.47m)

Cloakroom 2 Bathroom

# First Floor