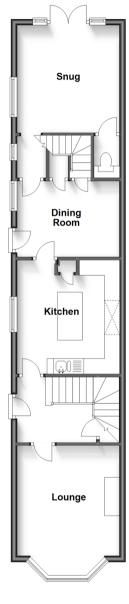

### **GROUND FLOOR**

Entrance Hall

Lounge: 14'7 x 12'2 (4.45m x 3.71m) Dining Room: 11'1 x 8'1 (3.38m x 2.47m) Kitchen: 12'3 x 10'4 (3.74m x 3.15m) Snug: 12'1 x 11'4 (3.69m x 3.46m)

Cloakroom 1

#### **Ground Floor** Approx. 59.1 sq. metres (636.0 sq. feet)