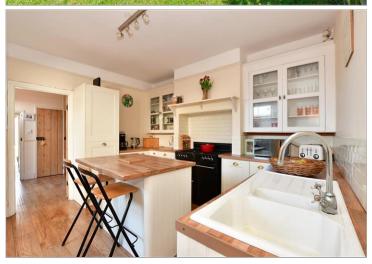

### **GROUND FLOOR**

Entrance Hall

Lounge: 14'7 x 12'2 (4.45m x 3.71m) Dining Room: 11'1 x 8'1 (3.38m x 2.47m) Kitchen: 12'3 x 10'4 (3.74m x 3.15m) Snug: 12'1 x 11'4 (3.69m x 3.46m)

Cloakroom 1