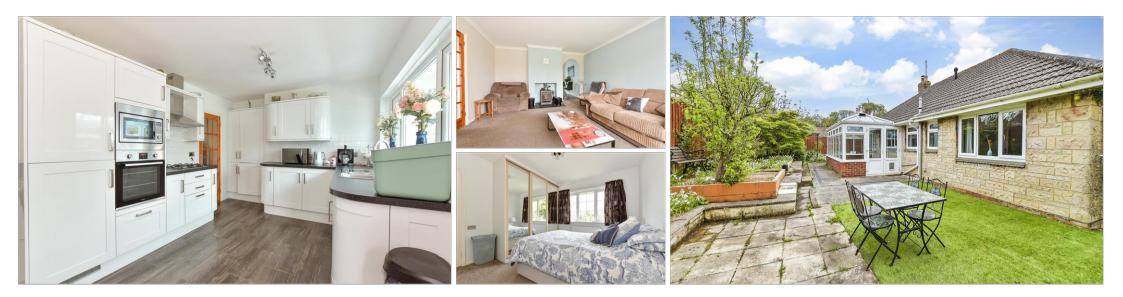

### **Main features**

- Detached bungalow in peaceful cul-de-sac location
- Situated within walking distance to the Isle of Wight distillery
- Beautifully presented throughout
- Modern fitted kitchen and bathroom
- Low maintenance gardens to the front and rear

#### **GROUND FLOOR**

Entrance Hallway Lounge : 15'11 x 13'4 (4.85m x 4.07m) Kitchen/ Dining Room : 17'0 x 9'10 (5.19m x 3.00m) Conservatory : 17'4 x 8'10 (5.29m x 2.69m) Shower Room

Bedroom 1 : 11'10 x 10'5 (3.61m x 3.18m) Bedroom 2 : 10'5 x 9'10 (3.18m x 3.00m) Bedroom 3 : 8'8 x 7'11 (2.64m x 2.41m)

#### OUTSIDE

Front Garden Rear Garden Off Road Parking Garage