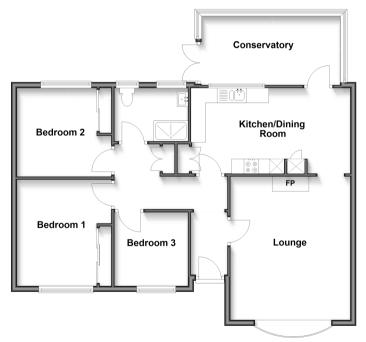

# Accommodation

#### **GROUND FLOOR**

Entrance Hallway Lounge : 15'11 x 13'4 (4.85m x 4.07m) Kitchen/ Dining Room : 17'0 x 9'10 (5.19m x 3.00m) Conservatory : 17'4 x 8'10 (5.29m x 2.69m) Shower Room

Bedroom 1 : 11'10 x 10'5 (3.61m x 3.18m) Bedroom 2 : 10'5 x 9'10 (3.18m x 3.00m) Bedroom 3 : 8'8 x 7'11 (2.64m x 2.41m)

#### OUTSIDE

Front Garden Rear Garden Off Road Parking Garage

Appliances & services are untested, dimensions are approximate and floor plans are not to scale