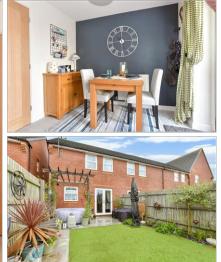

#### **GROUND FLOOR**

Hallway

Cloakroom

Lounge: 17'0 x 12'0 (5.19m x 3.66m)

Kitchen / Dining Room: 15'5 x 11'5 (4.70m x 3.48m)

### **OUTSIDE**

Garage

Off Road Parking Rear Garden