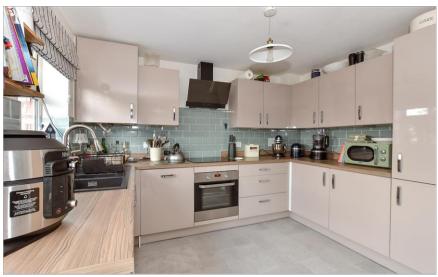

#### **GROUND FLOOR**

Hallway

Cloakroom

Lounge: 17'0 x 12'0 (5.19m x 3.66m)

Kitchen / Dining Room: 15'5 x 11'5 (4.70m x 3.48m)