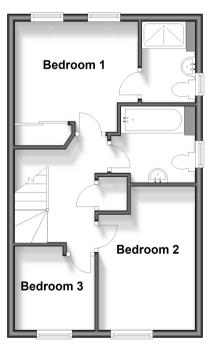

### **FIRST FLOOR**

Landing

Bedroom 1:  $11'0 \times 10'5 (3.36m \times 3.18m)$ 

En-Suite Shower Room: 7'0 x 6'0 (2.14m x 1.83m)

Bedroom 2: 13'0 x 8'0 (3.97m x 2.44m) Bedroom 3: 7'5 x 7'3 (2.26m x 2.21m) Bathroom: 7'0 x 6'0 (2.14m x 1.83m)

# First Floor

Approx. 38.4 sq. metres (413.3 sq. feet)