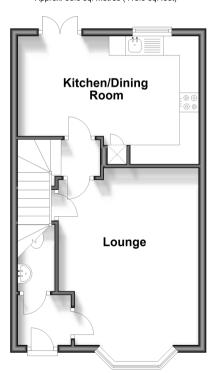

#### **GROUND FLOOR**

Hallway

Cloakroom

Lounge: 17'0 x 12'0 (5.19m x 3.66m)

Kitchen / Dining Room: 15'5 x 11'5 (4.70m x 3.48m)

## **Ground Floor**

Approx. 38.6 sq. metres (415.9 sq. feet)