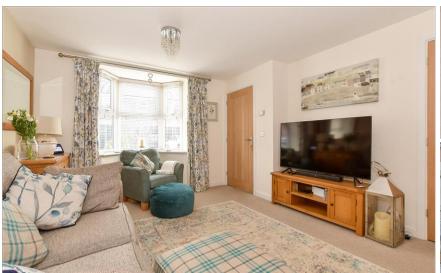

#### **GROUND FLOOR**

Hallway

Cloakroom

Lounge: 17'0 x 12'0 (5.19m x 3.66m)

Kitchen / Dining Room: 15'5 x 11'5 (4.70m x 3.48m)