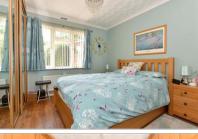

Conservatory

Bathroom

Bedroom 1: 13'8 x 12'1 (4.17m x 3.69m)

Bedroom 2: 12'3 x 10'8 (3.74m x 3.25m)