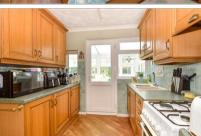

#### **GROUND FLOOR**

**Entrance Porch** 

Hallway

Lounge: 14'10 x 11'11 (4.52m x 3.63m)

Dining Room:  $12^{\circ}7 \times 11^{\circ}3 (3.84 \text{m} \times 3.43 \text{m})$ 

Kitchen:  $12'3 \times 8'4 (3.74m \times 2.54m)$ 