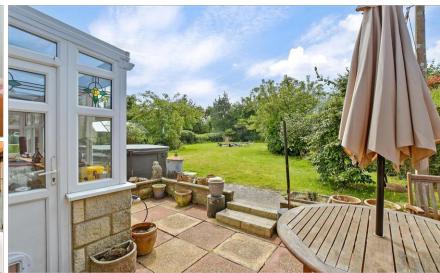

**Price £325,000** 

**Freehold** 

2x 🕮 1x 🚅 2x 🕮

Packsfield Lane,
Wootton Bridge, Ryde,
Isle of Wight, PO33











## Main features

- Detached bungalow situated in a peaceful and quiet lane
- Large tranquil rear garden to enjoy in the summer months
- The ideal home to move straight into and relax
- Abundance of country walks on the door step and the steam railway
- Walking distance to amenities

# **Accommodation**

#### **GROUND FLOOR**

**Entrance Porch** 

Hallway

Lounge: 14'10 x 11'11 (4.52m x 3.63m)

Dining Room:  $12^{\circ}7 \times 11^{\circ}3 (3.84 \text{m} \times 3.43 \text{m})$ 

Kitchen:  $12'3 \times 8'4 (3.74m \times 2.54m)$ 

Conservatory

Bathroom

Bedroom 1: 13'8 x 12'1 (4.17m x 3.69m)

Bedroom 2: 12'3 x 10'8 (3.74m x 3.25m)

## **OUTSIDE**

Front Garden

**Driveway Parking** 

Garage

Rear Garden

### **Ground Floor**

Approx. 101.3 sq. metres (1090.8 sq. feet)



# Call Ryde - 019