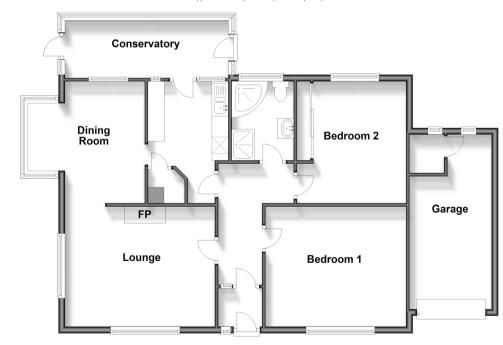

# **Accommodation**

#### **GROUND FLOOR**

**Entrance Porch** 

Hallway

Lounge: 14'10 x 11'11 (4.52m x 3.63m)

Dining Room:  $12^{\circ}7 \times 11^{\circ}3 (3.84 \text{m} \times 3.43 \text{m})$ 

Kitchen:  $12'3 \times 8'4 (3.74m \times 2.54m)$ 

Conservatory

Bathroom

Bedroom 1: 13'8 x 12'1 (4.17m x 3.69m)

Bedroom 2: 12'3 x 10'8 (3.74m x 3.25m)

### **Ground Floor**

Approx. 101.3 sq. metres (1090.8 sq. feet)