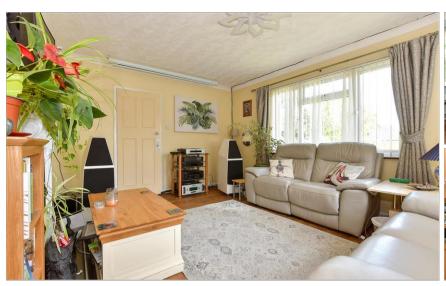

#### **GROUND FLOOR**

**Entrance Porch** 

Hallway

Lounge: 14'10 x 11'11 (4.52m x 3.63m)

Dining Room:  $12^{\circ}7 \times 11^{\circ}3 (3.84 \text{m} \times 3.43 \text{m})$ 

Kitchen:  $12'3 \times 8'4 (3.74m \times 2.54m)$ 