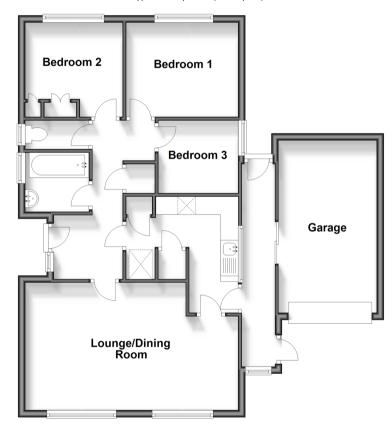

# **Accommodation**

#### **GROUND FLOOR**

**Entrance Hallway** 

Lounge / Dining Room: 19'6 at widest point x 14'8 (5.95m x 4.47m)

Bathroom: 5'4 x 5'4 (1.63m x 1.63m) Bedroom 2: 9'1 x 8'7 (2.77m x 2.62m)

Separate Toilet

Bedroom 1: 10'1 x 8'7 (3.08m x 2.62m) Bedroom 3: 7'4 x 6'6 (2.24m x 1.98m) **Kitchen**: 10'6 x 10'3 (3.20m x 3.13m)

#### **Ground Floor** Approx. 83.3 sq. metres (896.5 sq. feet)