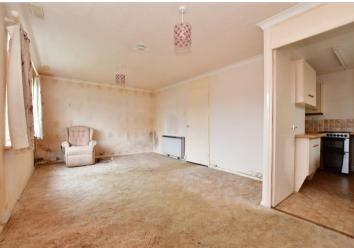

#### **GROUND FLOOR**

**Entrance Hallway** 

Lounge / Dining Room: 19'6 at widest point x 14'8 (5.95m x 4.47m)

Bathroom: 5'4 x 5'4 (1.63m x 1.63m) Bedroom 2: 9'1 x 8'7 (2.77m x 2.62m)

Separate Toilet

Bedroom 1: 10'1 x 8'7 (3.08m x 2.62m) Bedroom 3: 7'4 x 6'6 (2.24m x 1.98m) **Kitchen**: 10'6 x 10'3 (3.20m x 3.13m)