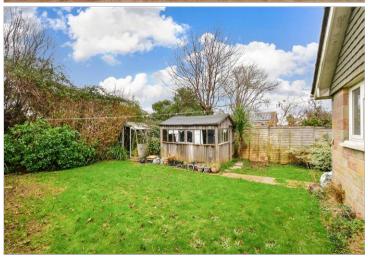

Modern Auction £230,000 Freehold

3x ∰ 1x 🚅 1x 🕮

Lincoln Way, Bembridge, Isle of Wight, PO35









## Main features

- For sale by Modern Auction Method -T&C's apply
- Subject to an undisclosed reserve price - Buyers fees apply
- Detached bungalow in need of modernisation throughout
- Located in a highly sought after Bembridge cul-de-sac
- Offered vacant possession

# **Accommodation**

#### **GROUND FLOOR**

**Entrance Hallway** 

Lounge / Dining Room: 19'6 at widest point x 14'8 (5.95m x 4.47m)

Bathroom: 5'4 x 5'4 (1.63m x 1.63m) Bedroom 2: 9'1 x 8'7 (2.77m x 2.62m)

Separate Toilet

Bedroom 1: 10'1 x 8'7 (3.08m x 2.62m) Bedroom 3: 7'4 x 6'6 (2.24m x 1.98m) **Kitchen**: 10'6 x 10'3 (3.20m x 3.13m)

Side Passage

### **OUTSIDE**

Front Garden Garage **Driveway Parking** Rear Garden

#### **Ground Floor** Approx. 83.3 sq. metres (896.5 sq. feet)



# Call Ryde - 01983 564646 ■ pittis