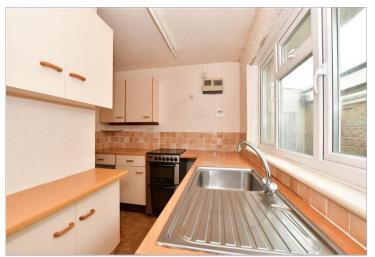

#### **GROUND FLOOR**

**Entrance Hallway** 

Lounge / Dining Room: 19'6 at widest point x 14'8 (5.95m x 4.47m)

Bathroom: 5'4 x 5'4 (1.63m x 1.63m) Bedroom 2: 9'1 x 8'7 (2.77m x 2.62m)

Separate Toilet

Bedroom 1: 10'1 x 8'7 (3.08m x 2.62m) Bedroom 3: 7'4 x 6'6 (2.24m x 1.98m) **Kitchen**: 10'6 x 10'3 (3.20m x 3.13m)