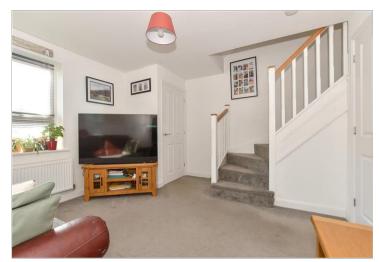

#### **GROUND FLOOR**

Entrance Hallway Lounge: 12'11 x 12'0 (3.94m x 3.66m) Kitchen/Dining Room : 12'11 x 7'7 (3.94m x 2.31m)

Cloakroom