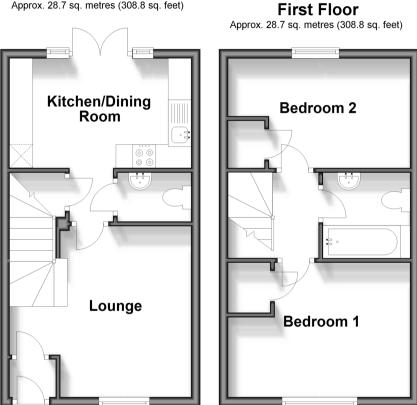

## Accommodation

#### **GROUND FLOOR**

Entrance Hallway Lounge: 12'11 x 12'0 (3.94m x 3.66m) Kitchen/Dining Room : 12'11 x 7'7 (3.94m x 2.31m)

Cloakroom

#### FIRST FLOOR

Landing Bedroom 1: 12'0 x 9'6 (3.66m x 2.90m) Bedroom 2: 12'11 x 7'6 (3.94m x 2.29m) Bathroom

#### Ground Floor Approx. 28.7 sq. metres (308.8 sq. feet)