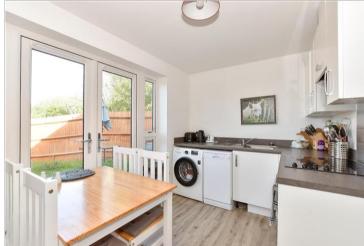

#### **GROUND FLOOR**

Entrance Hallway Lounge: 12'11 x 12'0 (3.94m x 3.66m) Kitchen/Dining Room : 12'11 x 7'7 (3.94m x 2.31m)

Cloakroom