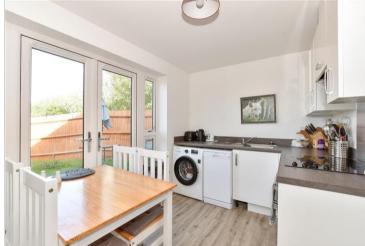

### **GROUND FLOOR**

Entrance Hallway Lounge: 12'11 x 12'0 (3.94m x 3.66m) Kitchen/Dining Room : 12'11 x 7'7 (3.94m x 2.31m)

Cloakroom