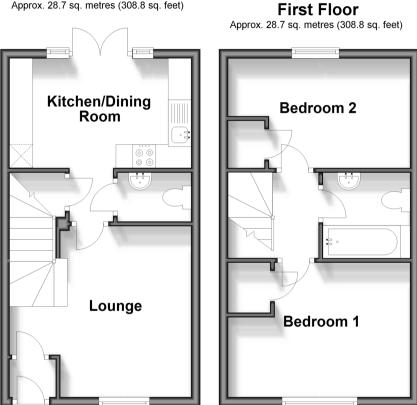

## Accommodation

### **GROUND FLOOR**

Entrance Hallway Lounge: 12'11 x 12'0 (3.94m x 3.66m) Kitchen/Dining Room : 12'11 x 7'7 (3.94m x 2.31m)

Cloakroom

### FIRST FLOOR

Landing Bedroom 1: 12'0 x 9'6 (3.66m x 2.90m) Bedroom 2: 12'11 x 7'6 (3.94m x 2.29m) Bathroom

#### Ground Floor Approx. 28.7 sq. metres (308.8 sq. feet)