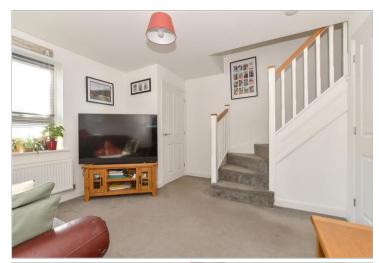

### **GROUND FLOOR**

Entrance Hallway Lounge: 12'11 x 12'0 (3.94m x 3.66m) Kitchen/Dining Room : 12'11 x 7'7 (3.94m x 2.31m)

Cloakroom