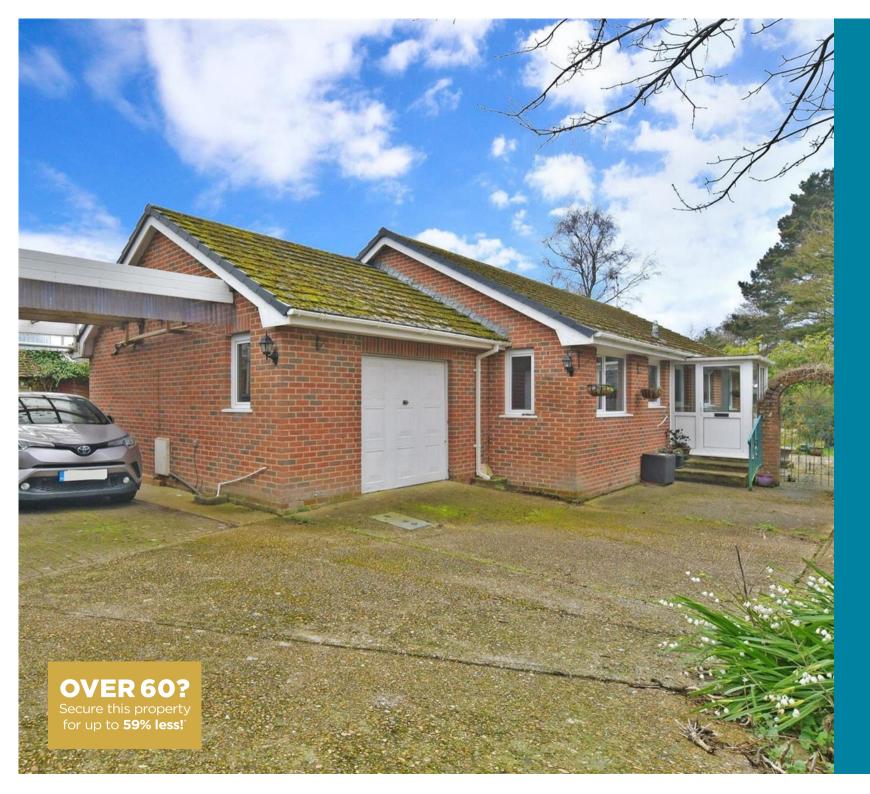

**Price** £385,000

**Freehold** 

3x ∰ 2x 🚅 2x 🕮

"Tanglewood",
Orchards Way, Shorwell,
Newport, Isle of Wight,
PO30

### Main features

- Deceptively spacious detached bungalow
- Beautiful gardens that surround the property
- Open plan kitchen / dining area perfect for entertaining
- Internal access to the large garage / utility storage
- Cul-de-sac location in a popular rural village

### **OUTSIDE**

Front Garden

**Driveway Parking** 

Integral Garage: 18'11 x 14'7 (5.77m x 4.45m)

Rear Garden