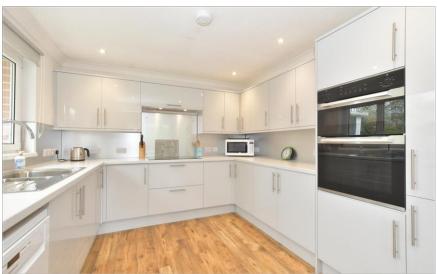

### **GROUND FLOOR**

**Entrance Porch** 

Hallway

Bathroom

Lounge: 13'8 x 12'11 (4.17m x 3.94m)

Dining Area: 10'6 x 8'6 (3.20m x 2.59m)

Kitchen:  $11'0 \times 10'0 (3.36m \times 3.05m)$ 

Conservatory:  $10^{\circ}6 \times 7^{\circ}11 (3.20 \text{m} \times 2.41 \text{m})$ 