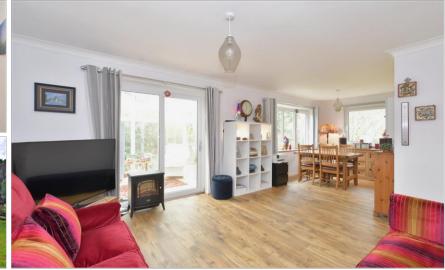

### **GROUND FLOOR**

**Entrance Porch** 

Hallway

Bathroom

Lounge: 13'8 x 12'11 (4.17m x 3.94m)

Dining Area: 10'6 x 8'6 (3.20m x 2.59m)

Kitchen:  $11'0 \times 10'0 (3.36m \times 3.05m)$ 

Conservatory:  $10^{\circ}6 \times 7^{\circ}11 (3.20 \text{m} \times 2.41 \text{m})$ 