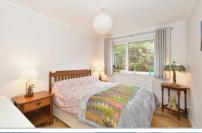

Bedroom 1: 15'5 x 10'6 (4.70m x 3.20m)

En-Suite Shower Room

Bedroom 2: 10'7 x 8'11 (3.23m x 2.72m)

Bedroom 3:  $10'1 \times 8'11 (3.08m \times 2.72m)$ 