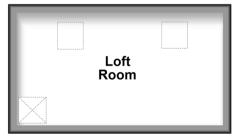

### **Ground Floor**

Approx. 96.9 sq. metres (1042.9 sq. feet)

First Floor
Approx. 13.3 sq. metres (143.4 sq. feet)

### **FIRST FLOOR**

**Loft Room**: 16'3 x 7'5 (4.96m x 2.26m)