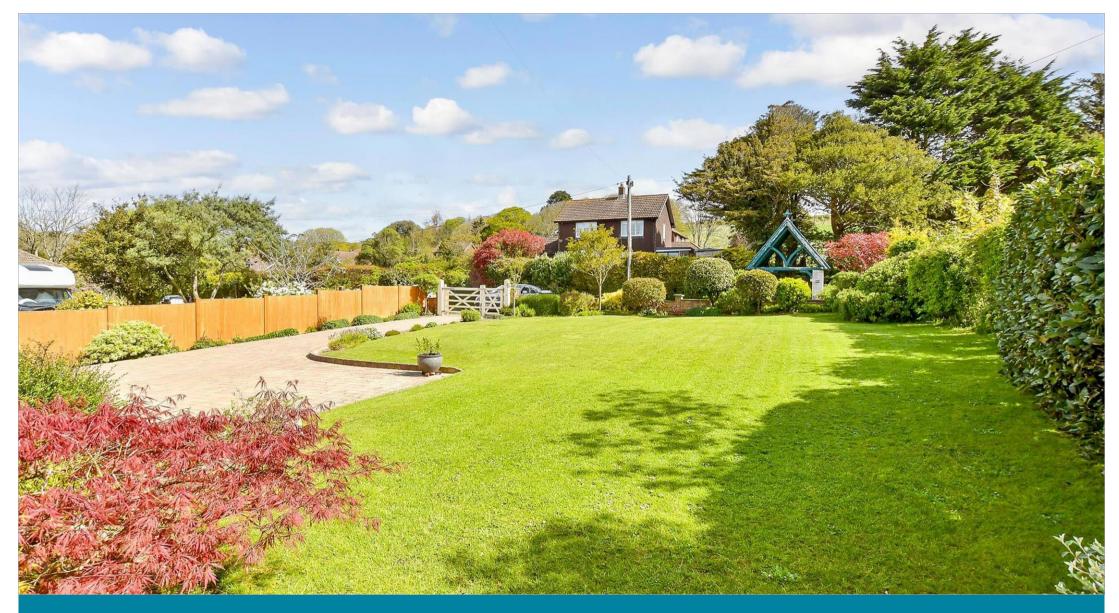

## **OUTSIDE**

Home Office: 16'7 x 7'11 (5.06m x 2.41m)

Front Garden Rear Garden Garden Shed Driveway

# Main features

- Beautifully presented detached bungalow
- Quiet village location
- Countryside views
- Good sized conservatory overlooking the rear garden
- Converted garage provides useful space for a home office, hobbies or fitness room