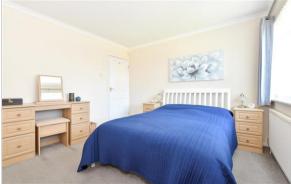

## **GROUND FLOOR**

Hallway

Cloakroom: 6'6 x 5'6 (1.98m x 1.68m)
Bedroom 2: 10'0 x 9'10 (3.05m x 3.00m)
Bedroom 1: 11'4 x 11'0 (3.46m x 3.36m)
Shower Room: 6'5 x 5'6 (1.96m x 1.68m)
Kitchen / Breakfast Room: 13'9 x 10'0 (4.19m x 3.05m) narrowing to 3'2 x 2'11 (0.97m x 0.89m)