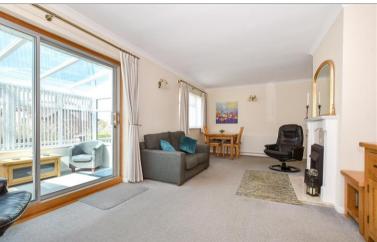

Lounge / Dining Room: 21'6 x 11'0 (6.56m  $\times$ 

3.36m)

Conservatory: 11'8 x 10'7 (3.56m x 3.23m)