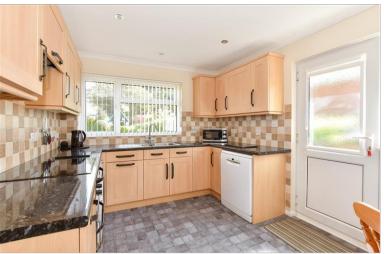

## **GROUND FLOOR**

Hallway

Cloakroom: 6'6 x 5'6 (1.98m x 1.68m)
Bedroom 2: 10'0 x 9'10 (3.05m x 3.00m)
Bedroom 1: 11'4 x 11'0 (3.46m x 3.36m)
Shower Room: 6'5 x 5'6 (1.96m x 1.68m)
Kitchen / Breakfast Room: 13'9 x 10'0 (4.19m x 3.05m) narrowing to 3'2 x 2'11 (0.97m x 0.89m)