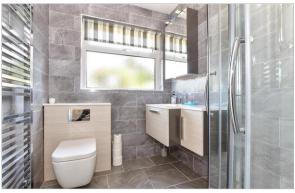

## **GROUND FLOOR**

Hallway

Cloakroom: 6'6 x 5'6 (1.98m x 1.68m)
Bedroom 2: 10'0 x 9'10 (3.05m x 3.00m)
Bedroom 1: 11'4 x 11'0 (3.46m x 3.36m)
Shower Room: 6'5 x 5'6 (1.96m x 1.68m)
Kitchen / Breakfast Room: 13'9 x 10'0 (4.19m x 3.05m) narrowing to 3'2 x 2'11 (0.97m x 0.89m)