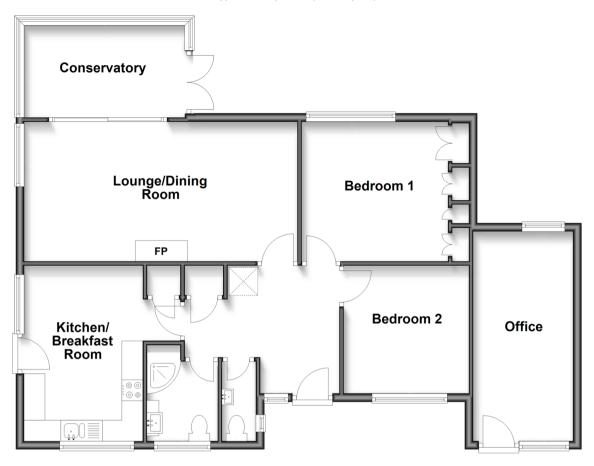

### **Ground Floor**

Approx. 96.9 sq. metres (1042.9 sq. feet)

First Floor
Approx. 13.3 sq. metres (143.4 sq. feet)

# **Accommodation**

## **GROUND FLOOR**

Hallway

Cloakroom: 6'6 x 5'6 (1.98m x 1.68m)
Bedroom 2: 10'0 x 9'10 (3.05m x 3.00m)
Bedroom 1: 11'4 x 11'0 (3.46m x 3.36m)
Shower Room: 6'5 x 5'6 (1.96m x 1.68m)
Kitchen / Breakfast Room: 13'9 x 10'0 (4.19m x 3.05m) narrowing to 3'2 x 2'11 (0.97m x 0.89m)

Lounge / Dining Room: 21'6 x 11'0 (6.56m  $\times$ 

3.36m)

Conservatory: 11'8 x 10'7 (3.56m x 3.23m)

## **OUTSIDE**

Home Office: 16'7 x 7'11 (5.06m x 2.41m)

Front Garden Rear Garden Garden Shed Driveway