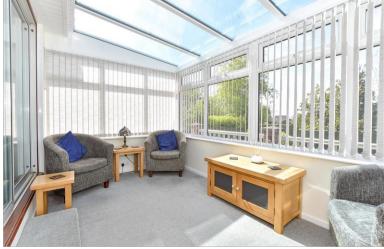

Lounge / Dining Room: 21'6 x 11'0 (6.56m  $\times$ 

3.36m)

Conservatory: 11'8 x 10'7 (3.56m x 3.23m)