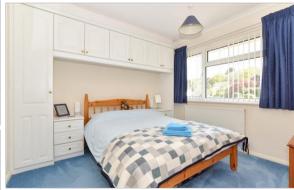

## **GROUND FLOOR**

Hallway

Cloakroom: 6'6 x 5'6 (1.98m x 1.68m)
Bedroom 2: 10'0 x 9'10 (3.05m x 3.00m)
Bedroom 1: 11'4 x 11'0 (3.46m x 3.36m)
Shower Room: 6'5 x 5'6 (1.96m x 1.68m)
Kitchen / Breakfast Room: 13'9 x 10'0 (4.19m x 3.05m) narrowing to 3'2 x 2'11 (0.97m x 0.89m)